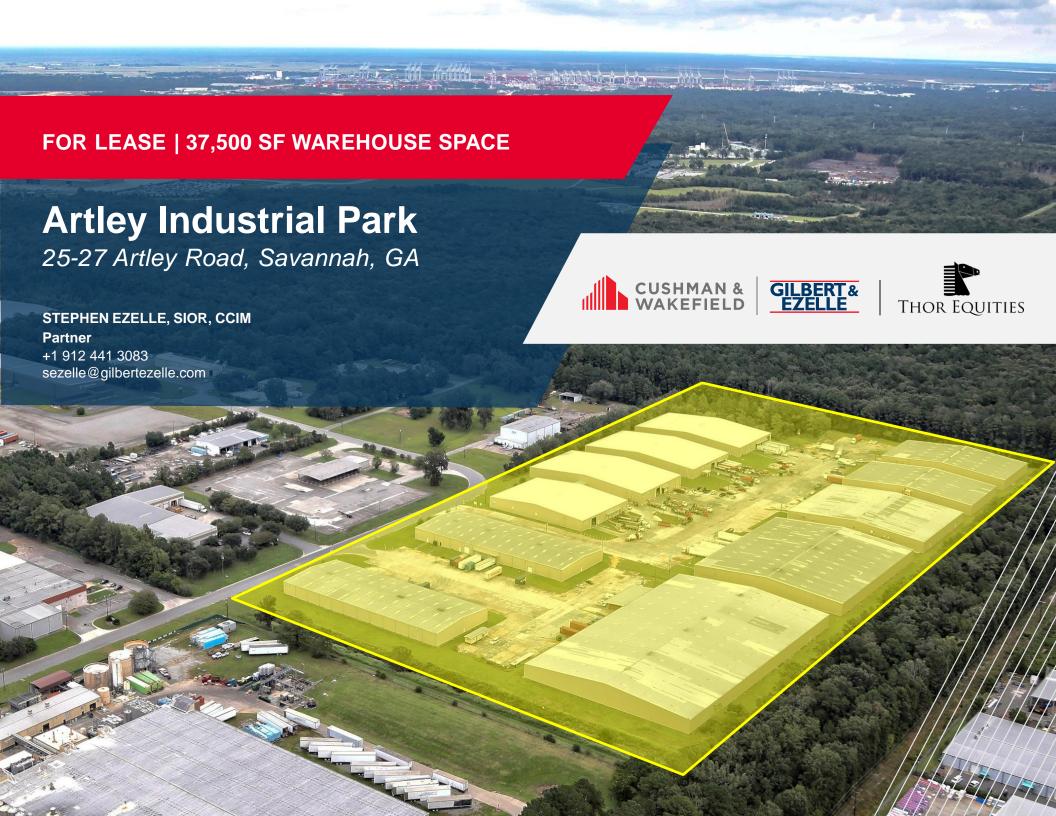

### PARK OVERVIEW

# Front-Load Warehouses For Lease – SPA Industrial Park 19,650 – 110,000 SF Front-Load Buildings

#### **LOCATION HIGHLIGHTS**

- Located in SPA Industrial Park one of Savannah's most wellestablished industrial parks and less than 8 miles from the GA Ports Authority Garden City Terminal
- Excellent access to Interstates 95 and 16 as well as Highway 80 and Jimmy Deloach Parkway
- SPA Industrial Park is adjacent to JCB Equipment's North American Manufacturing Headquarters, Coca-Cola, CitiTrends, Kerry Foods, and many others
- · Located within Foreign Trade Zone 104