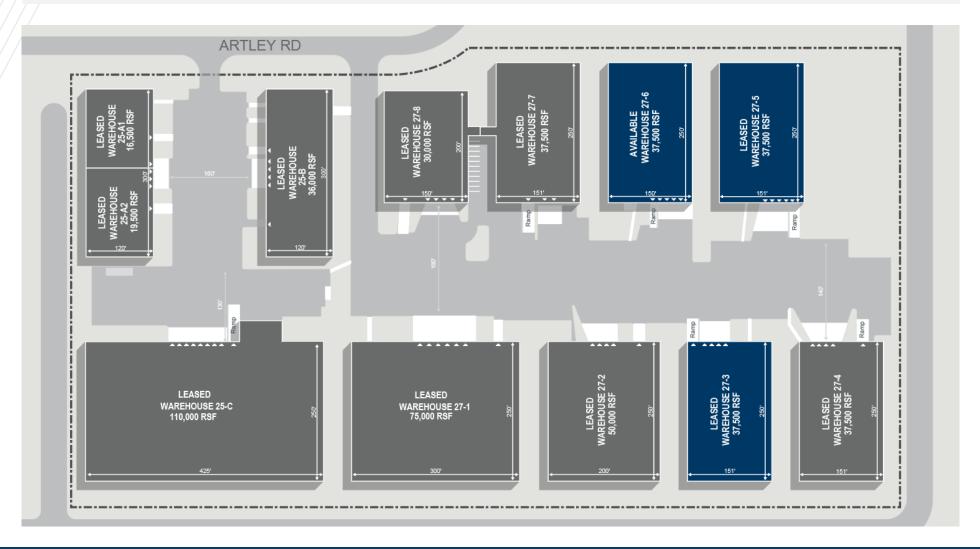

## **CURRENT AVAILABILITY**

| BUILDING | TOTAL SF<br>AVAILABLE | OFFICE SF     | CENTER HEIGHT | DRIVE-IN /<br>DOCK HIGH DOORS | DATE<br>AVAILABLE | LEASE<br>RATE (NNN) |
|----------|-----------------------|---------------|---------------|-------------------------------|-------------------|---------------------|
| 27-3     | 37,500 SF             | Build-to-Suit | 20' to 28'    | 1 / 4                         | Immediate         | \$11.50             |
| 27-5     | 37,500 SF             | Build-to-Suit | 20' to 28'    | 1 / 4                         | Immediate         | \$11.50             |
| 27-6     | 37,500 SF             | Build-to-Suit | 20' to 28'    | 1 / 4                         | Immediate         | \$11.50             |