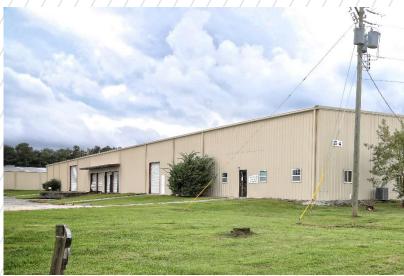

#### WAREHOUSE DETAIL

- Flexible lease terms with multiple options available ranging from 19,650 110,000 SF, see page 3 for current availabilities
- Available options typically ready for immediate occupancy with recently upgraded LED Lighting, 2-6 dock height doors per unit with edge of dock levelers, office area and drive-in ramps in place
- · Extremely functional and well-maintained metal warehouses
- 20' eave height and 25' center height