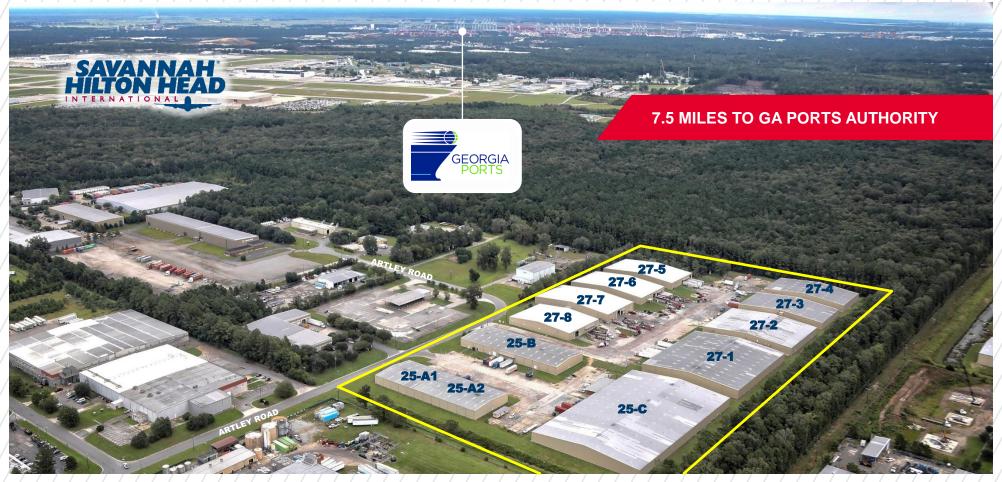

### PARK OVERVIEW

#### **LOCATION HIGHLIGHTS**

- Located in SPA Industrial Park one of Savannah's most wellestablished industrial parks and less than 8 miles from the GA Ports Authority Garden City Terminal
- Excellent access to Interstates 95 and 16 as well as Highway 80 and Jimmy Deloach Parkway
- SPA Industrial Park is adjacent to JCB Equipment's North American Manufacturing Headquarters, Coca-Cola, CitiTrends, Kerry Foods, and many others
- · Located within Foreign Trade Zone 104

## **CURRENT AVAILABILITY**

| BUILDING | TOTAL SF<br>AVAILABLE | OFFICE SF     | CENTER HEIGHT | DRIVE-IN /<br>DOCK HIGH DOORS | DATE<br>AVAILABLE | LEASE<br>RATE (NNN) |
|----------|-----------------------|---------------|---------------|-------------------------------|-------------------|---------------------|
| 27-3     | 37,500 SF             | Build-to-Suit | 20' to 28'    | 1 / 4                         | Immediate         | \$11.50             |
| 27-5     | 37,500 SF             | Build-to-Suit | 20' to 28'    | 1 / 4                         | Immediate         | \$11.50             |
| 27-6     | 37,500 SF             | Build-to-Suit | 20' to 28'    | 1 / 4                         | Immediate         | \$11.50             |