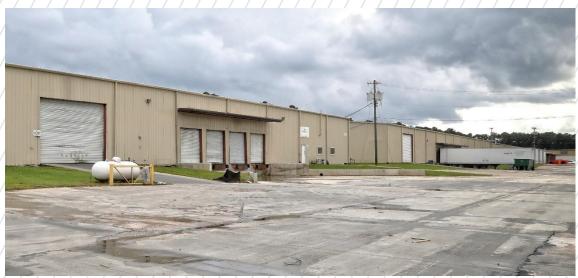

#### WAREHOUSE DETAIL

- Flexible lease terms with multiple options available ranging from 19,650 110,000 SF, see page 3 for current availabilities
- Available options typically ready for immediate occupancy with recently upgraded LED Lighting, 2-6 dock height doors per unit with edge of dock levelers, office area and drive-in ramps in place
- · Extremely functional and well-maintained metal warehouses
- 20' eave height and 25' center height