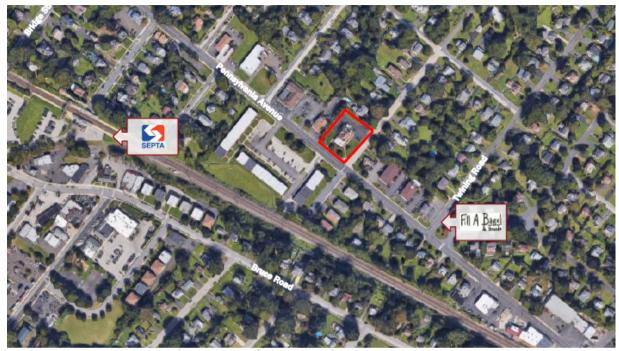

## **Oreland**

Oreland is a census-designated place in Montgomery County, Pennsylvania located in close proximity to Fort Washington, Glenside, and Flourtown. There are various shops and restaurants located along both Pennsylvania Avenue and Limekiln Pike connecting Oreland to the Pennsylvania Turnpike and Route 309.