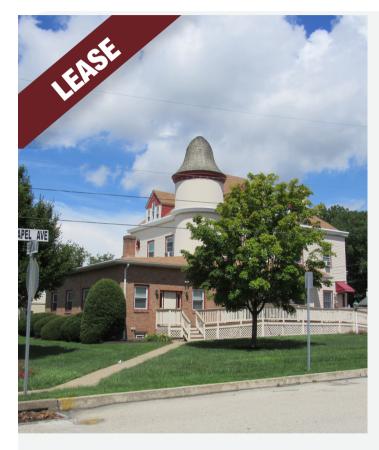

## 200 E. Pennsylvania Avenue | Oreland | PA

## **PROPERTY HIGHLIGHTS**

- Professional office space available of approximately 500 square feet available for immediate occupancy.
- Direct tenant access in a selfcontained space.
- Ample onsite and street parking.
- Located within a short walk to to SEPTA's Oreland Train Station with service to Lansdale, Doylestown, and Center City Philadelphia.
- Minutes from the Pennsylvania Turnpike (I-276) Fort Washington Interchange and Route 309.