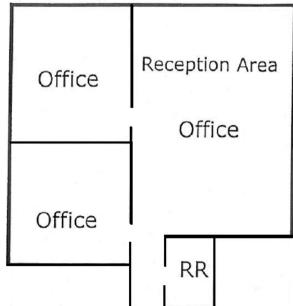

## **PROPERTY HIGHLIGHTS**

- Professional office space available of approximately 500 square feet available for immediate occupancy.
- Direct tenant access in a selfcontained space.
- Ample onsite and street parking.
- Located within a short walk to to SEPTA's Oreland Train Station with service to Lansdale, Doylestown, and Center City Philadelphia.
- Minutes from the Pennsylvania Turnpike (I-276) Fort Washington Interchange and Route 309.