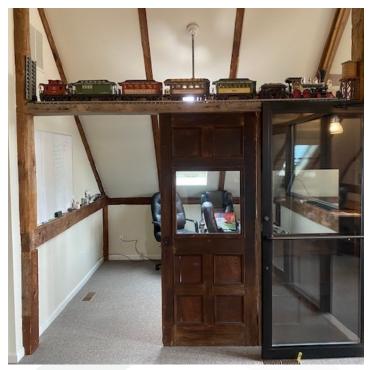

### **PROPERTY OVERVIEW**

Funky post and beam space, Office Space Available for lease, great for a small office user. 2,000 SF located on the 2nd Floor. 58 Main Street is located near the Marshfield fairgrounds.

#### **PROPERTY HIGHLIGHTS**

- Office Space Available for lease
- Post and Beam Office Space
- 2,000 SF Office
- 2nd Floor Space
- Located near the fairgrounds

#### **AVAILABLE SPACES**

| SUITE          | TENANT    | SIZE (SF) | LEASE TYPE     | LEASE RATE        | DESCRIPTION                                                                                                         |
|----------------|-----------|-----------|----------------|-------------------|---------------------------------------------------------------------------------------------------------------------|
| 58 Main Street | Available | 2,000 SF  | Plus Utilities | \$3,500 per month | 2,000 SF, 2nd Floor, Office Space<br>Available for lease.<br>Post and beam space, great for a<br>small office user. |