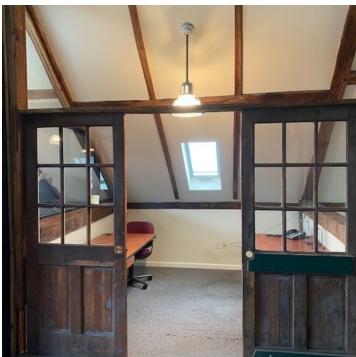

### **PROPERTY OVERVIEW**

Funky post and beam space, Office Space Available for lease, great for a small office user. 2,000 SF located on the 2nd Floor. 58 Main Street is located near the Marshfield fairgrounds.

#### **PROPERTY HIGHLIGHTS**

- Office Space Available for lease
- Post and Beam Office Space
- 2,000 SF Office
- 2nd Floor Space
- Located near the fairgrounds