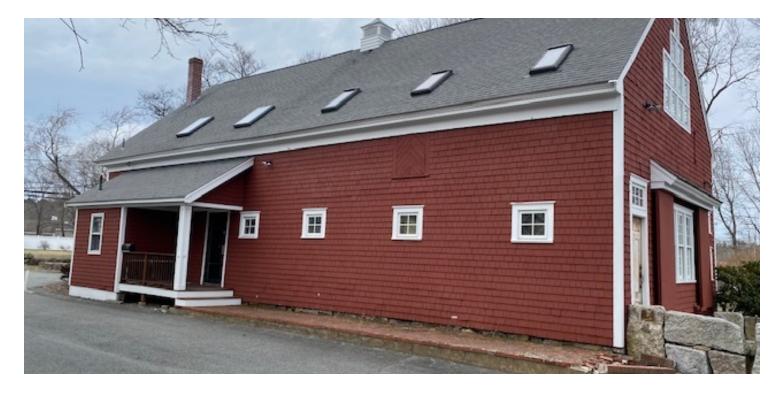

# 58 MAIN STREET, MARSHFIELD

### **PROPERTY OVERVIEW**

Funky post and beam space, Office Space Available for lease, great for a small office user. 2,000 SF located on the 2nd Floor. 58 Main Street is located near the Marshfield fairgrounds.

#### **PROPERTY HIGHLIGHTS**

- Office Space Available for lease
- Post and Beam Office Space
- 2,000 SF Office
- 2nd Floor Space
- Located near the fairgrounds