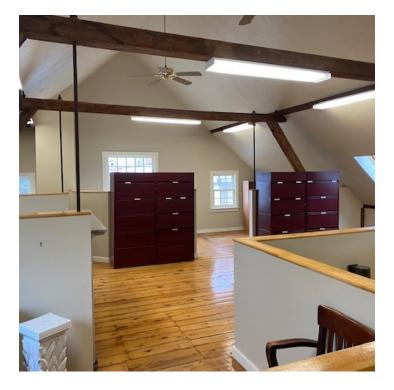

### **PROPERTY OVERVIEW**

Funky post and beam space, Office Space Available for lease, great for a small office user. 2,000 SF located on the 2nd Floor. 58 Main Street is located near the Marshfield fairgrounds.

#### **PROPERTY HIGHLIGHTS**

- Office Space Available for lease
- Post and Beam Office Space
- 2,000 SF Office
- 2nd Floor Space
- Located near the fairgrounds