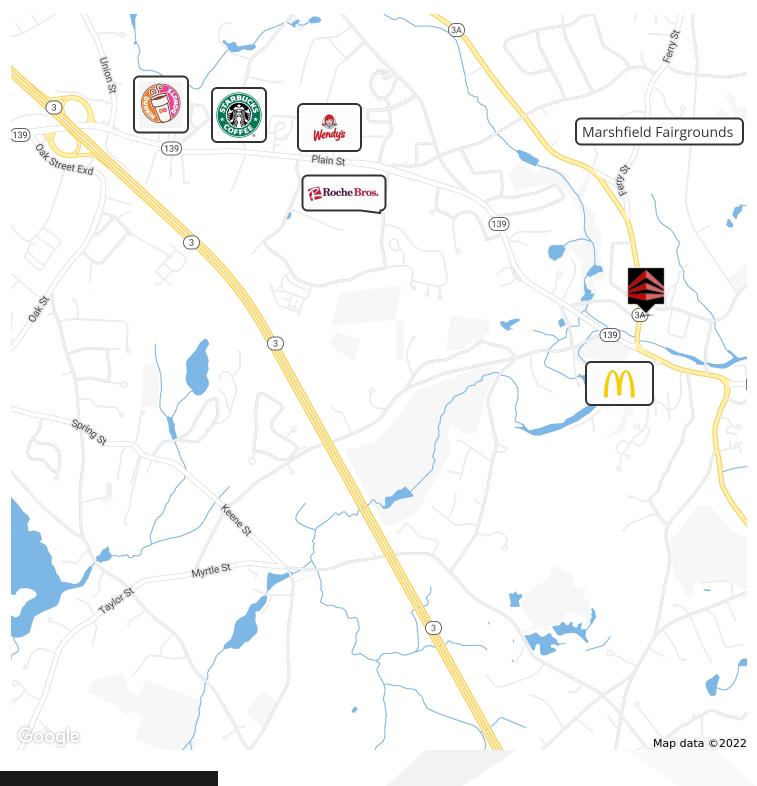

### **PROPERTY OVERVIEW**

Funky post and beam space, Office Space Available for lease, great for a small office user. 2,000 SF located on the 2nd Floor. 58 Main Street is located near the Marshfield fairgrounds.

#### **PROPERTY HIGHLIGHTS**

- Office Space Available for lease
- Post and Beam Office Space
- 2,000 SF Office
- 2nd Floor Space
- Located near the fairgrounds