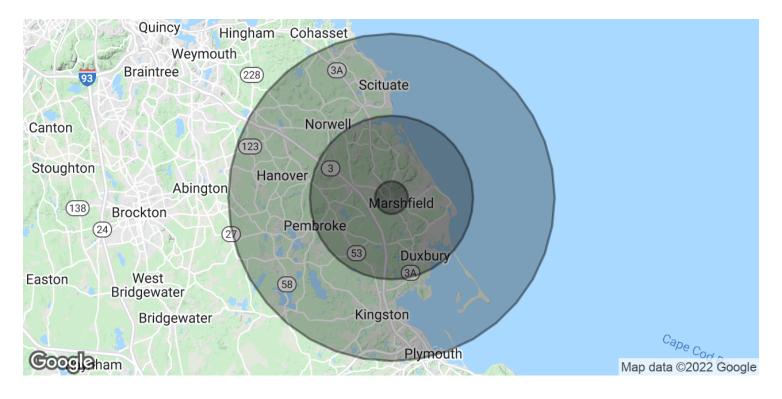

# FOR LEASE OFFICE SPACE

| POPULATION           | 1 MILE | 5 MILES | 10 MILES |
|----------------------|--------|---------|----------|
| Total Population     | 2,314  | 43,896  | 126,770  |
| Average Age          | 43.5   | 42.5    | 41.9     |
| Average Age (Male)   | 42.9   | 41.8    | 41.1     |
| Average Age (Female) | 43.9   | 42.9    | 42.5     |

| HOUSEHOLDS & INCOME | 1 MILE    | 5 MILES   | 10 MILES  |
|---------------------|-----------|-----------|-----------|
| Total Households    | 855       | 16,129    | 46,193    |
| # of Persons per HH | 2.7       | 2.7       | 2.7       |
| Average HH Income   | \$114,204 | \$112,415 | \$110,621 |
| Average House Value | \$485,983 | \$492,645 | \$486,701 |