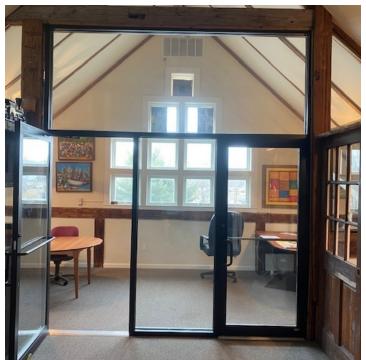

### **PROPERTY OVERVIEW**

Funky post and beam space, Office Space Available for lease, great for a small office user. 2,000 SF located on the 2nd Floor. 58 Main Street is located near the Marshfield fairgrounds.

#### **PROPERTY HIGHLIGHTS**

- Office Space Available for lease
- Post and Beam Office Space
- 2,000 SF Office
- 2nd Floor Space
- Located near the fairgrounds