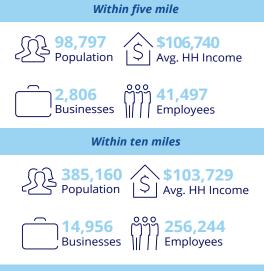

# Parcel Information

| Site Address      | 4020 E Beltline Ave<br>NE Grand Rapids<br>( <b>Unit 102)</b>                                                                                                                                                                                                      |
|-------------------|-------------------------------------------------------------------------------------------------------------------------------------------------------------------------------------------------------------------------------------------------------------------|
| Office Condo Size | 2,211 SF                                                                                                                                                                                                                                                          |
| Lease Rate        | \$18.50 (Modified Gross)                                                                                                                                                                                                                                          |
| CAM Expenses      | Plus suite electric,<br>gas & janitorial                                                                                                                                                                                                                          |
| Sale Price        | \$475,365 (\$215/SF)                                                                                                                                                                                                                                              |
| Parcel Number     | 41-10-35-153-002                                                                                                                                                                                                                                                  |
| Location Notes    | <ul> <li>Highly desirable<br/>location, off<br/>the Beltline.</li> </ul>                                                                                                                                                                                          |
|                   | <ul> <li>Lots of hotels,<br/>restaurants and<br/>other amenities<br/>in the immediate<br/>vicinity.</li> </ul>                                                                                                                                                    |
|                   | <ul> <li>This established<br/>office corridor is<br/>home to successful<br/>businesses like<br/>Talent Strategy,<br/>Aspen Investment<br/>Management, and<br/>Keller Williams,<br/>making it the<br/>perfect place to<br/>establish your<br/>presence.</li> </ul> |