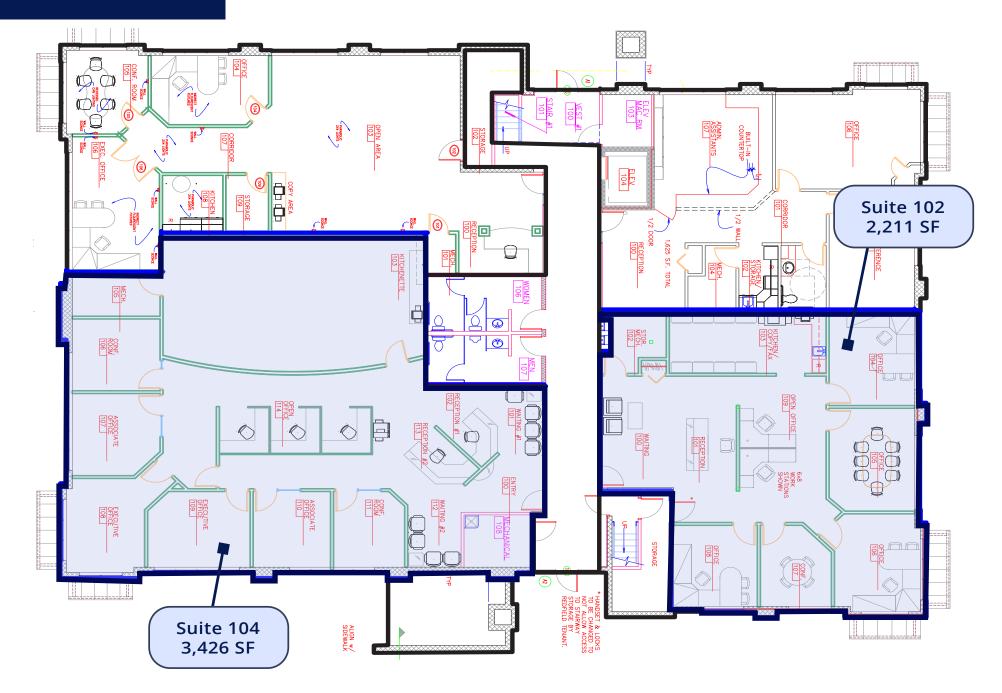

# Parcel Information

| Site Address      | 4020 E Beltline Ave<br>NE Grand Rapids<br>( <b>Unit 102)</b>                                                                                                                                                                                                      |
|-------------------|-------------------------------------------------------------------------------------------------------------------------------------------------------------------------------------------------------------------------------------------------------------------|
| Office Condo Size | 2,211 SF                                                                                                                                                                                                                                                          |
| Lease Rate        | \$18.50 (Modified Gross)                                                                                                                                                                                                                                          |
| CAM Expenses      | Plus suite electric,<br>gas & janitorial                                                                                                                                                                                                                          |
| Sale Price        | \$475,365 (\$215/SF)                                                                                                                                                                                                                                              |
| Parcel Number     | 41-10-35-153-002                                                                                                                                                                                                                                                  |
| Location Notes    | <ul> <li>Highly desirable<br/>location, off<br/>the Beltline.</li> </ul>                                                                                                                                                                                          |
|                   | <ul> <li>Lots of hotels,<br/>restaurants and<br/>other amenities<br/>in the immediate<br/>vicinity.</li> </ul>                                                                                                                                                    |
|                   | <ul> <li>This established<br/>office corridor is<br/>home to successful<br/>businesses like<br/>Talent Strategy,<br/>Aspen Investment<br/>Management, and<br/>Keller Williams,<br/>making it the<br/>perfect place to<br/>establish your<br/>presence.</li> </ul> |

# Parcel Information

| Site Address      | 4020 E Beltline Ave<br>NE Grand Rapids<br>( <b>Unit 104)</b> |
|-------------------|--------------------------------------------------------------|
| Office Condo Size | 3,426 SF                                                     |
| Lease Rate        | \$18.50 (Modified Gross)                                     |
| CAM Expenses      | Plus suite electric,<br>gas & janitorial                     |
| Sale Price        | \$736,590 (\$215/SF)                                         |
| Parcel Number     | 41-10-35-153-004                                             |

#### Suite 104 For Sale or Lease

Floor Plan

Scott Morgan, JD Senior Vice President +1 616 292 3455 scott.morgan@colliers.com This document has been prepared by Colliers International for advertising and general information only. Colliers International makes no guarantees, representations or warranties of any kind, expressed or implied, regarding the information including, but not limited to, warranties of content, accuracy and reliability. Any interested party should undertake their own inquiries as to the accuracy of the information. Colliers International excludes unequivocally all inferred or implied terms, conditions and warranties arising out of this document and excludes all liability for loss and damages arising there from. This publication is the copyrighted property of Colliers International and/or its licensor(s). ©2024. All rights reserved.