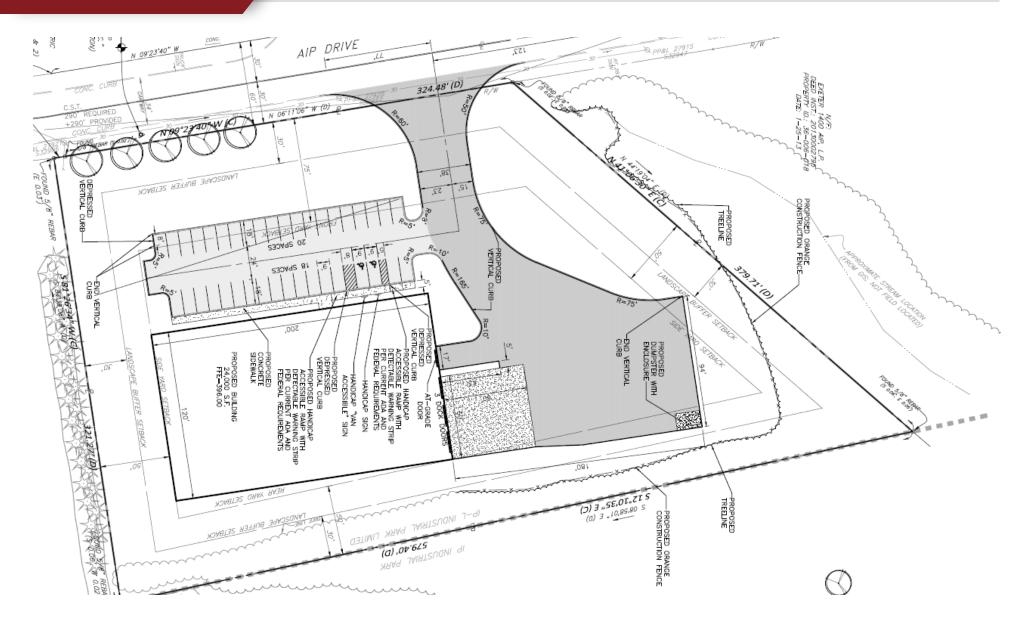

#### **OFFERING SUMMARY**

Available SF: 24,000
Lease Rate (Shell): \$6.95 SF/yr (NNN)
Lot Size: 3.25 Acres
Building Size: 24,000
Zoning: Industrial Park Limited
County: Dauphin
Township: Swatara

Tax ID: 36-006-019

Grade Level Doors:

Dock High Doors:

Year Built: 2019

Cross Streets: AIP Drive / Kreider Drive

Utilities: Public

Class: