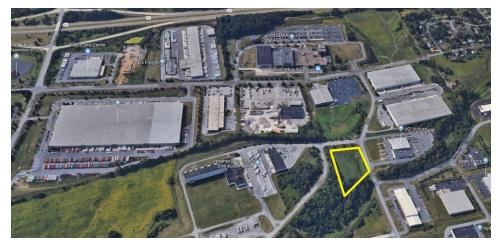

#### **PROPERTY OVERVIEW**

Build to Suit flex warehouse project with established & well capitalized developer. Fully entitled site with ability to deliver building in 7-9 month time frame. Rare infill location within Stoneridge Business Park.

#### **PROPERTY HIGHLIGHTS**

- Property offers convenient location near Harrisburg International Airport (MDT) with immediate access to PA Turnpike (I-76) interchange with connection to nationally recognized I-81, I-83 and I-78 transportation corridors.
- Located in close proximity to multiple LTL/Truckload providers which offers excellent access to next day ship/return parcel service via regional UPS and FedEx (Ground and Freight) hubs within (1) miles of property.
- Geographic location offers easy access to Lancaster, York and Hershey submarkets.
- Corporate neighbors include: FedEx, Sears Logistics, Schneider Electric, Phoenix Contact, TE Connectivity, Mack Trucks, Lennox and Hershey.
- Ownership will consider BTS lease + sale scenarios.