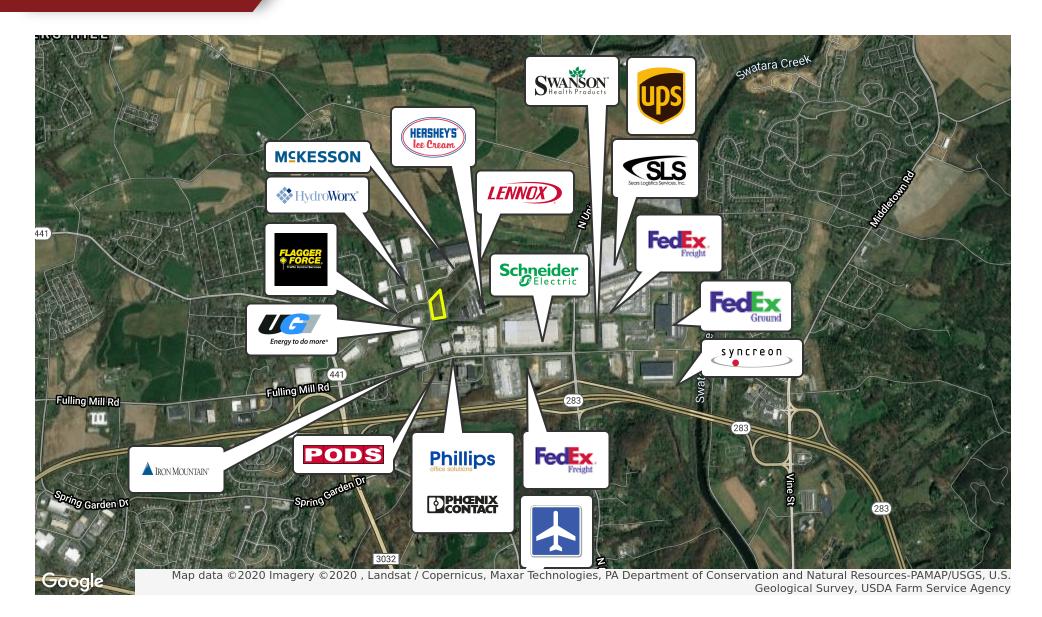

#### **PROPERTY HIGHLIGHTS**

- Property offers convenient location near Harrisburg International Airport (MDT) with immediate access to PA Turnpike (I-76) interchange with connection to nationally recognized I-81, I-83 and I-78 transportation corridors.
- Located in close proximity to multiple LTL/Truckload providers which offers excellent access to next day ship/return parcel service via regional UPS and FedEx (Ground and Freight) hubs within (1) miles of property.
- Geographic location offers easy access to Lancaster, York and Hershey submarkets.
- Corporate neighbors include: FedEx, Sears Logistics, Schneider Electric, Phoenix Contact, TE Connectivity, Mack Trucks, Lennox and Hershey.
- Ownership will consider BTS lease + sale scenarios.