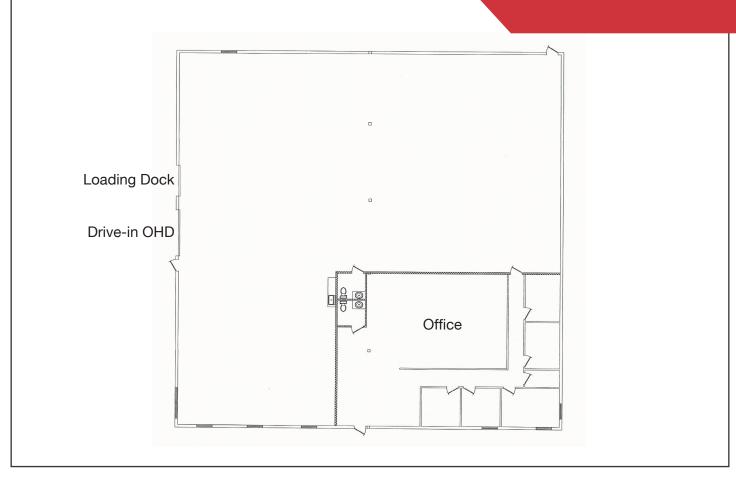

#### **Property Highlights**

- Warehouse Building with 2,320± SF Office Space
- 1 Loading Dock & 1 Overhead Door
- Available January 1, 2025

## **Property Description**

We are pleased to offer this 9,800± SF industrial building for lease at 83 Walch Drive in Portland. The property features one loading dock, one drive-in overhead door, 16' ceiling heights, and office space. The site is easily accessible, located just off of Riverside Street between the Maine Turnpike Exits 48 and 52.

#### **Property Overview**

| Owner                | Moongate Properties LLC                             |
|----------------------|-----------------------------------------------------|
| Building Size        | 9,800± SF                                           |
| Lot Size             | 5.5± acres                                          |
| Assessor's Reference | Map 331, Block A, Lot 1 and Map 335, Block A, Lot 2 |
| Taxes                | \$22,480 (2024-2025)                                |
| Zoning               | Industrial (IM)                                     |
| Space Breakdown      | 7,480± SF Warehouse<br>2,320± SF Office             |
| Building Age         | 2005                                                |
| Roof                 | Metal                                               |
| Lighting             | LED fixtures                                        |
| Flooring             | Concrete in warehouse, carpet/tile in office        |
| Ceiling Heights      | 16' in warehouse                                    |
| Loading Dock         | One (1) 8'×8'                                       |
| Drive-in OHD         | One (1) 10'×12'                                     |
| Electrical           | 400 Amp                                             |
| HVAC                 | Two (2) propane-fired heating units; A/C in office  |
| Utilities            | Municipal water and sewer                           |
| Parking              | Abundant on-site                                    |
| Available            | January 1, 2025                                     |