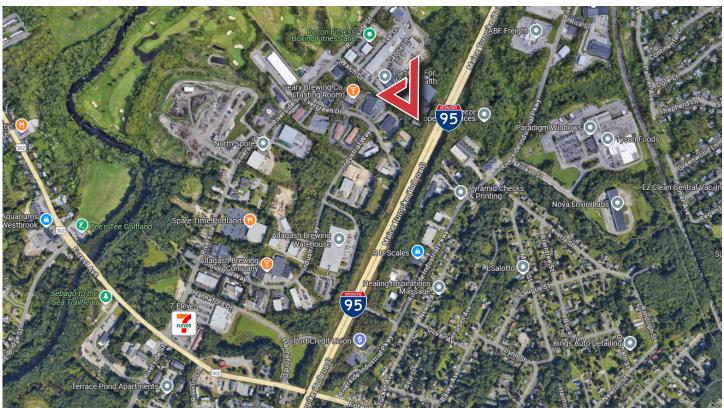

## **Property Description**

We are pleased to offer this 9,800± SF industrial building for lease at 83 Walch Drive in Portland. The property features one loading dock, one drive-in overhead door, 16' ceiling heights, and office space. The site is easily accessible, located just off of Riverside Street between the Maine Turnpike Exits 48 and 52.