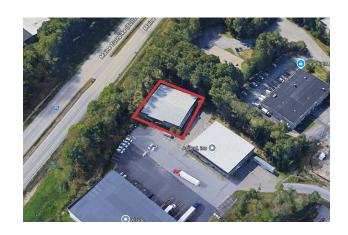

## **Property Description**

We are pleased to offer this 9,800± SF industrial building for lease at 83 Walch Drive in Portland. The property features one loading dock, one drive-in overhead door, 16' ceiling heights, and office space. The site is easily accessible, located just off of Riverside Street between the Maine Turnpike Exits 48 and 52.

#### **Property Overview**

| Owner                | Moongate Properties LLC                             |
|----------------------|-----------------------------------------------------|
| Building Size        | 9,800± SF                                           |
| Lot Size             | 5.5± acres                                          |
| Assessor's Reference | Map 331, Block A, Lot 1 and Map 335, Block A, Lot 2 |
| Taxes                | \$22,480 (2024-2025)                                |
| Zoning               | Industrial (IM)                                     |
| Space Breakdown      | 7,480± SF Warehouse<br>2,320± SF Office             |
| Building Age         | 2005                                                |
| Roof                 | Metal                                               |
| Lighting             | LED fixtures                                        |
| Flooring             | Concrete in warehouse, carpet/tile in office        |
| Ceiling Heights      | 16' in warehouse                                    |
| Loading Dock         | One (1) 8'×8'                                       |
| Drive-in OHD         | One (1) 10'×12'                                     |
| Electrical           | 400 Amp                                             |
| HVAC                 | Two (2) propane-fired heating units; A/C in office  |
| Utilities            | Municipal water and sewer                           |
| Parking              | Abundant on-site                                    |
| Available            | January 1, 2025                                     |