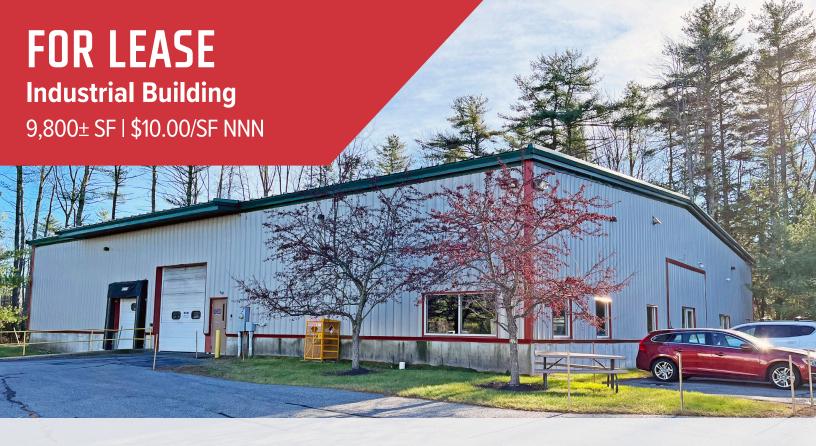

# 83 Walch Drive, Portland

#### **Property Highlights**

- Warehouse Building with 2,320± SF Office Space
- 1 Loading Dock & 1 Overhead Door
- Available January 1, 2025

## **Property Description**

We are pleased to offer this 9,800± SF industrial building for lease at 83 Walch Drive in Portland. The property features one loading dock, one drive-in overhead door, 16' ceiling heights, and office space. The site is easily accessible, located just off of Riverside Street between the Maine Turnpike Exits 48 and 52.

FOR LEASE: \$10.00/SF NNN - Estimated NNN Expenses \$4.07/SF