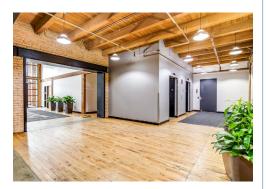

#### **BUILDING HIGHLIGHTS**

- Beautifully restored office building with high ceilings, hardwood floors, exposed brick and wood beams and recently updated common areas
- Onsite building parking lot
- A mixture of high tech office, studio and storage tenants
- 3,000 3,600 SF office space available
- 2,000 SF lower level storage space available
- Built in 1905, renovated in 2001
- Equipped with loading docks, freight elevators and onsite showers
- Convenient location near popular restaurants, retail shops, coffeehouses and Metro Transit stations

TOTAL \$10.47 PSF (2025 Est.)

Comments Beautifully restored 100 year old building with classic and

stylish interiors featuring hardwood floors, high ceilings, exposed brick and wood beams. Off-street parking available. New multifamily developments, retail and