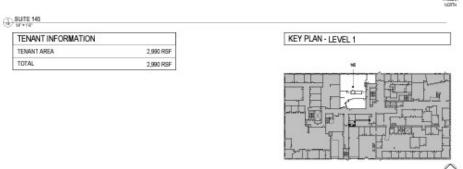

969 Square Feet

Availability Suite 135 - 3,646 SF

Suite 145 - 2,990 SF Suite 510 - 3,370 SF

Ceiling Height Varies from 10-12 Feet

Office Lease Rate \$15.00 - \$17.00 PSF Net

Storage Space Up to 2,000 SF in lower level at negotiable gross lease rate

Operating Expenses CAM \$7.22 PSF

TAX \$2.98 PSF INSURANCE \$0.27 PSF

TOTAL \$10.47 PSF (2025 Est.)

Comments Beautifully restored 100 year old building with classic and

stylish interiors featuring hardwood floors, high ceilings, exposed brick and wood beams. Off-street parking available. New multifamily developments, retail and

restaurants in the surrounding neighborhood.









615 First Avenue NE, Minneapolis, MN 55413

#### **SUITE 135 FLOOR PLAN**





615 First Avenue NE, Minneapolis, MN 55413

#### **SUITE 145 FLOOR PLAN**







615 First Avenue NE, Minneapolis, MN 55413

#### Suite 510 FLOOR PLAN