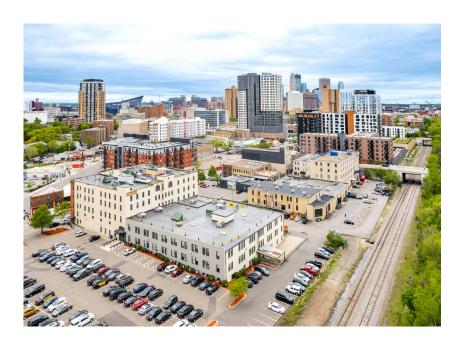

TOTAL \$10.47 PSF (2025 Est.)

Comments Beautifully restored 100 year old building with classic and

stylish interiors featuring hardwood floors, high ceilings, exposed brick and wood beams. Off-street parking available. New multifamily developments, retail and

restaurants in the surrounding neighborhood.

615 First Avenue NE, Minneapolis, MN 55413