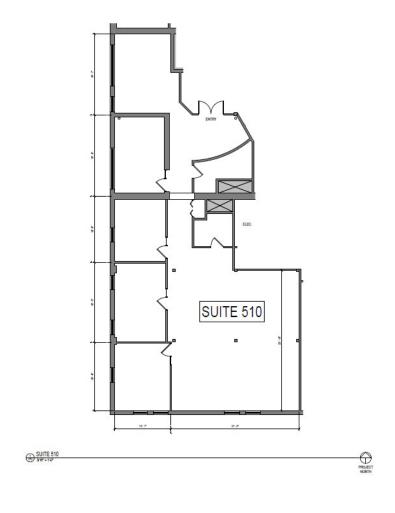

ite 510 - 3,370 SF

Ceiling Height Varies from 10-12 Feet

Office Lease Rate \$15.00 - \$17.00 PSF Net

Storage Space Up to 2,000 SF in lower level at negotiable gross lease rate

Operating Expenses CAM \$7.22 PSF

TAX \$2.98 PSF INSURANCE \$0.27 PSF

TOTAL \$10.47 PSF (2025 Est.)

Comments Beautifully restored 100 year old building with classic and

stylish interiors featuring hardwood floors, high ceilings, exposed brick and wood beams. Off-street parking available. New multifamily developments, retail and

restaurants in the surrounding neighborhood.









615 First Avenue NE, Minneapolis, MN 55413

#### **SUITE 135 FLOOR PLAN**





615 First Avenue NE, Minneapolis, MN 55413

#### **SUITE 145 FLOOR PLAN**







615 First Avenue NE, Minneapolis, MN 55413

#### Suite 510 FLOOR PLAN