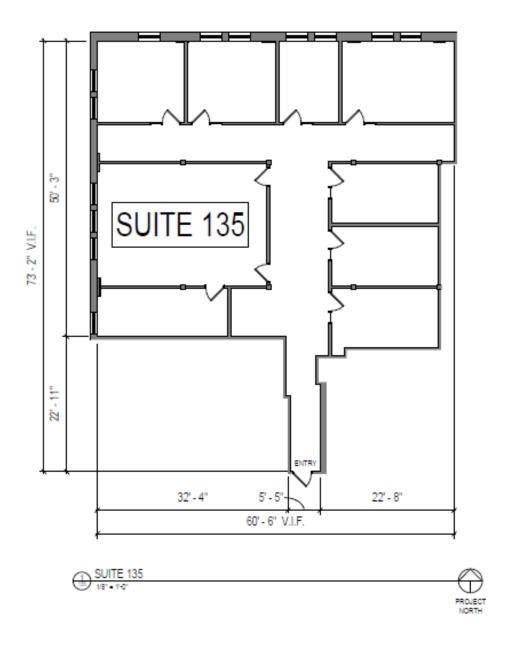

Building Address 615 First Avenue NE

Minneapolis, MN 55413

Rentable Area 135,969 Square Feet

Availability Suite 135 - 3,646 SF

Suite 145 - 2,990 SF Suite 510 - 3,370 SF

Ceiling Height Varies from 10-12 Feet

Office Lease Rate \$15.00 - \$17.00 PSF Net

Storage Space Up to 2,000 SF in lower level at negotiable gross lease rate

Operating Expenses CAM \$7.22 PSF

TAX \$2.98 PSF INSURANCE \$0.27 PSF

TOTAL \$10.47 PSF (2025 Est.)

Comments Beautifully restored 100 year old building with classic and

stylish interiors featuring hardwood floors, high ceilings, exposed brick and wood beams. Off-street parking available. New multifamily developments, retail and

restaurants in the surrounding neighborhood.









615 First Avenue NE, Minneapolis, MN 55413

#### **SUITE 135 FLOOR PLAN**





615 First Avenue NE, Minneapolis, MN 55413

#### **SUITE 145 FLOOR PLAN**







615 First Avenue NE, Minneapolis, MN 55413

#### Suite 510 FLOOR PLAN