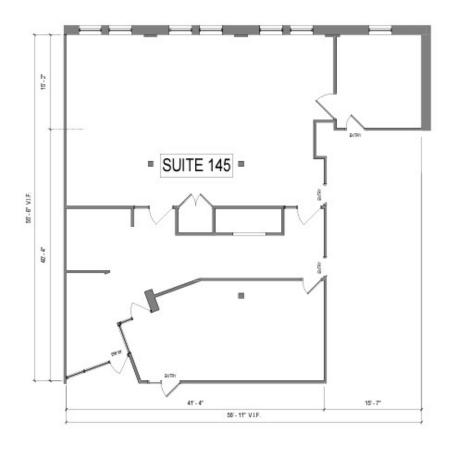

5,969 Square Feet

Availability Suite 135 - 3,646 SF

Suite 145 - 2,990 SF Suite 510 - 3,370 SF

Ceiling Height Varies from 10-12 Feet

Office Lease Rate \$15.00 - \$17.00 PSF Net

Storage Space Up to 2,000 SF in lower level at negotiable gross lease rate

Operating Expenses CAM \$7.22 PSF

TAX \$2.98 PSF INSURANCE \$0.27 PSF

TOTAL \$10.47 PSF (2025 Est.)

Comments Beautifully restored 100 year old building with classic and

stylish interiors featuring hardwood floors, high ceilings, exposed brick and wood beams. Off-street parking available. New multifamily developments, retail and

restaurants in the surrounding neighborhood.









615 First Avenue NE, Minneapolis, MN 55413

#### **SUITE 135 FLOOR PLAN**





615 First Avenue NE, Minneapolis, MN 55413

#### **SUITE 145 FLOOR PLAN**







615 First Avenue NE, Minneapolis, MN 55413

#### Suite 510 FLOOR PLAN