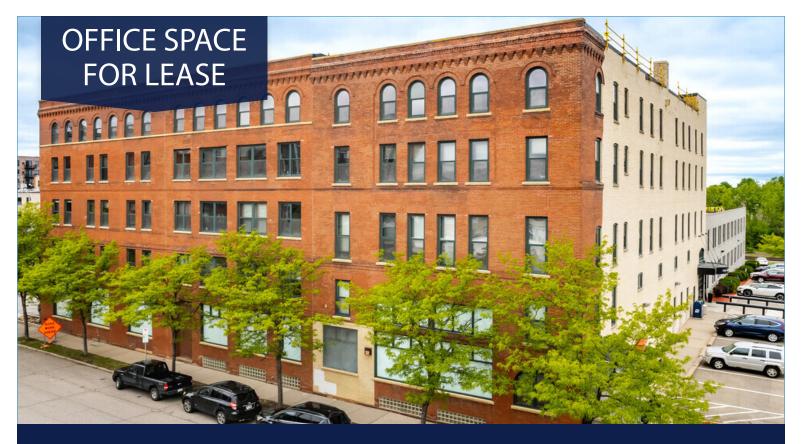

615 First Avenue NE, Minneapolis, MN 55413

#### **BUILDING HIGHLIGHTS**

- Beautifully restored office building with high ceilings, hardwood floors, exposed brick and wood beams and recently updated common areas
- Onsite building parking lot
- A mixture of high tech office, studio and storage tenants
- 3,000 3,600 SF office space available
- 2,000 SF lower level storage space available
- Built in 1905, renovated in 2001
- Equipped with loading docks, freight elevators and onsite showers
- Convenient location near popular restaurants, retail shops, coffeehouses and Metro Transit stations