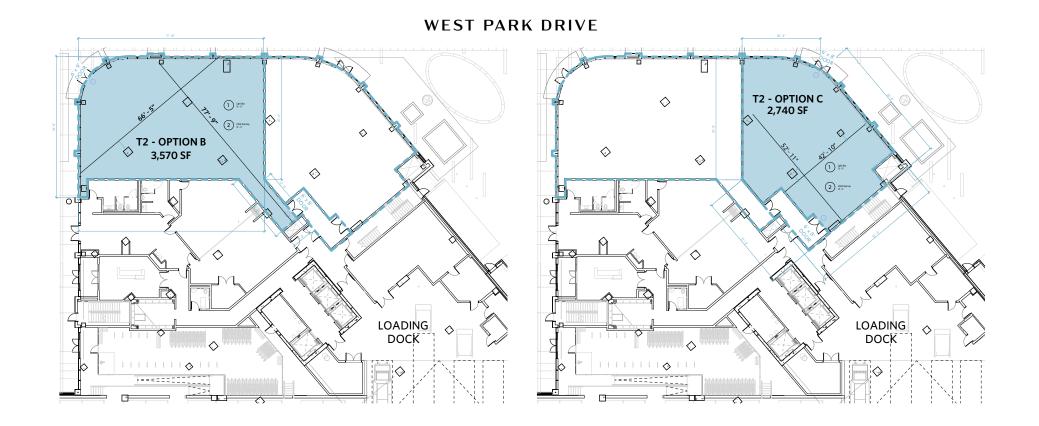

9,355         | 423,312         |
| DAYTIME<br>POPULATION          | 69,891         | 169,738         | 526,257         |
| AVERAGE<br>HOUSEHOLD<br>INCOME | \$176,717      | \$230,026       | \$210,108       |
| HIGHER EDUCATION               | 35%            | 33%             | 33%             |
| HOUSEHOLDS                     | 10,920         | 43,198          | 164,495         |
| SPENDING ON FOOD               | \$193,630,446  | \$1,012,917,073 | \$3,393,510,825 |
| SPENDING ON HEALTH & WELLNESS  | \$18,883,717   | \$100,771,305   | \$334,058,895   |



# WEST PARK DRIVE (5,713 ADT) 7929 WESTPARK DRIVE - SOUTH BUILDING 6,513 SF 7931 WESTPARK DRIVE - NORTH BUILDING 7,748 SF WESTBRANCH DRIVE **86 PARKING SPACES**

#### **DEMISING PLAN**



**NORTH BUILDING** 



#### **DEMISING PLAN**



#### **SOUTH BUILDING**



## THE MATHER

7929 & 7931 WESTPARK DRIVE, TYSONS, VA 22102

#### FOR INQUIRES CONTACT

ALEX MEYER | 202.420.7770 | ameyer@klnb.com

KELLY ATKINSON | 202.420.7762 | katkinson@klnb.com

JENNIFER PRICE | 202.420.7768 | jprice@klnb.com

KIM STEIN | 202.652.2338 | kstein@klnb.com