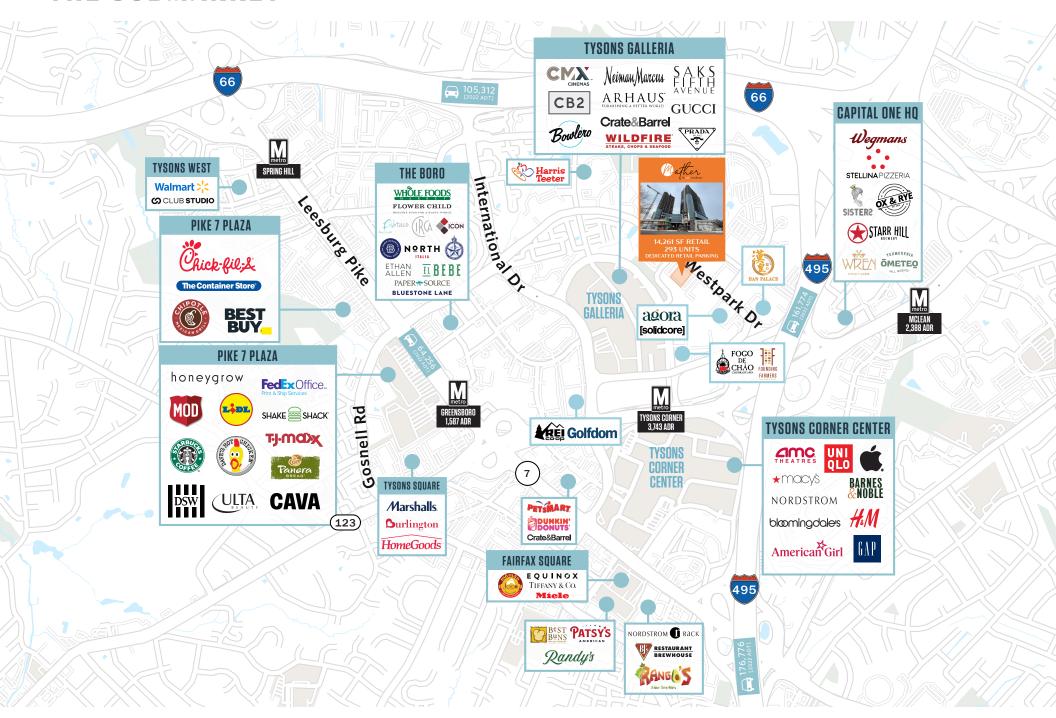

## THE MATHER

7929 & 7931 WESTPARK DRIVE, TYSONS, VA 22102



**ALEX MEYER** 202.420.7770 ameyer@klnb.com **KELLY ATKINSON** 202.420.7762

JENNIFER PRICE 202.420.7768 katkinson@klnb.com jprice@klnb.com

**KIM STEIN** 202.652.2338 kstein@klnb.com



#### THE MARKET



#### THE SUBMARKET



### TRADE AREA / DEMOGRAPHICS



|                                | 5 MINUTE DRIVE | 10 MINUTE DRIVE | 15 MINUTE DRIVE |
|--------------------------------|----------------|-----------------|-----------------|
| POPULATION                     | 21,120         | 109,355         | 423,312         |
| DAYTIME<br>POPULATION          | 69,891         | 169,738         | 526,257         |
| AVERAGE<br>HOUSEHOLD<br>INCOME | \$176,717      | \$230,026       | \$210,108       |
| HIGHER EDUCATION               | 35%            | 33%             | 33%             |
| HOUSEHOLDS                     | 10,920         | 43,198          | 164,495         |
| SPENDING ON FOOD               | \$193,630,446  | \$1,012,917,073 | \$3,393,510,825 |
| SPENDING ON HEALTH & WELLNESS  | \$18,883,717   | \$100,771