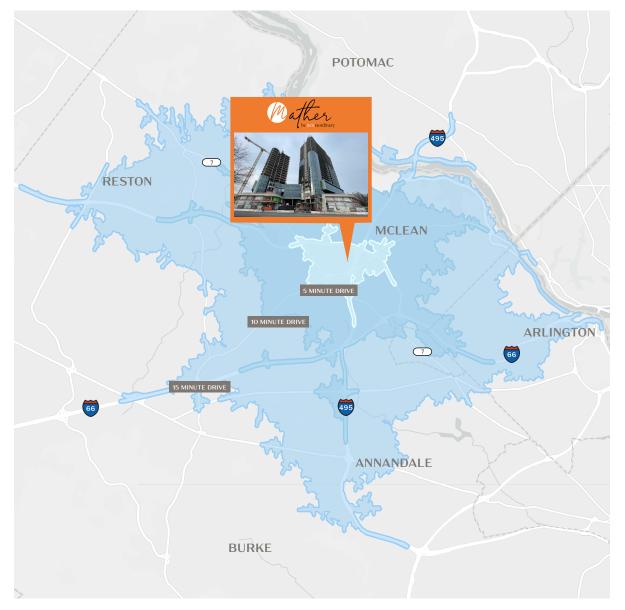

### TRADE AREA / DEMOGRAPHICS

|                                | 5 MINUTE DRIVE | 10 MINUTE DRIVE | 15 MINUTE DRIVE |
|--------------------------------|----------------|-----------------|-----------------|
| POPULATION                     | 21,120         | 109,355         | 423,312         |
| DAYTIME<br>POPULATION          | 69,891         | 169,738         | 526,257         |
| AVERAGE<br>HOUSEHOLD<br>INCOME | \$176,717      | \$230,026       | \$210,108       |
| HIGHER EDUCATION               | 35%            | 33%             | 33%             |
| HOUSEHOLDS                     | 10,920         | 43,198          | 164,495         |
| SPENDING ON FOOD               | \$193,630,446  | \$1,012,917,073 | \$3,393,510,825 |
| SPENDING ON HEALTH & WELLNESS  | \$18,883,717   | \$100,771,305   | \$334,058,895   |