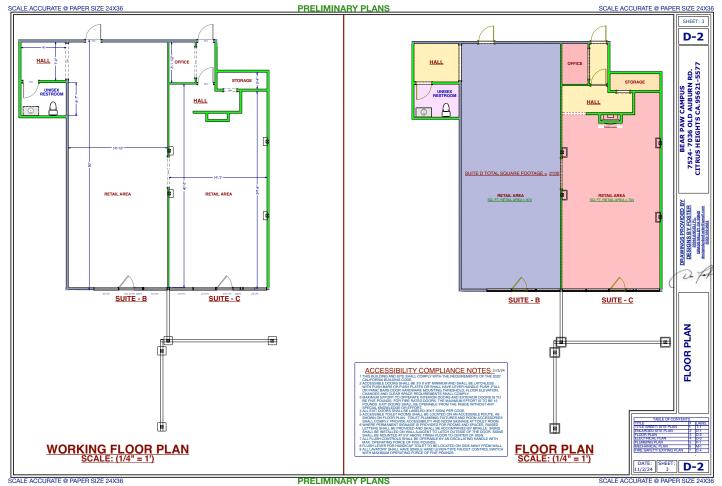

### **Property Information**

- ±2.144 SF Available
- \$1.25 PSF + NNN
- Located on Busy Sylvan Corners
- Traffic Count: ±27,646

| Population          | Median Income     |
|---------------------|-------------------|
| 85,408              | \$50,0447         |
| Number of Employees | Median Prop Value |
| 38,850              | \$199,200         |

#### 7034 Auburn Blvd | Citrus Heights, CA

The information provided while not guaranteed has been secured from sources we deem reliable. However, no warranty or representation express or implied is made as to the accuracy of the information contained herein. All information should be verified by the recipient prior to purchase or execution of legal documents.