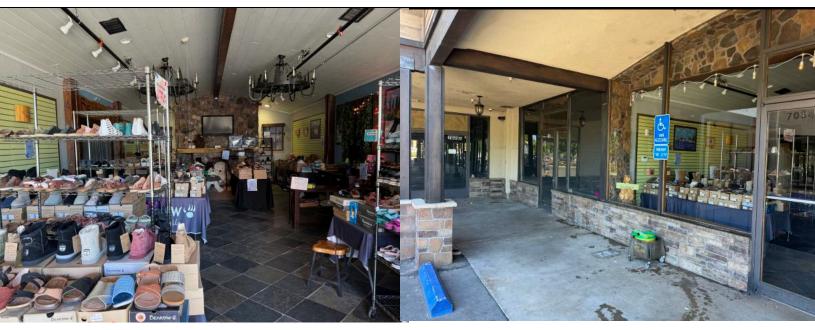

### **Property Information**

- ±2.144 SF Available
- \$1.25 PSF + NNN
- Located on Busy Sylvan Corners
- Traffic Count: ±27,646

| Population          | Median Income     |
|---------------------|-------------------|
| 85,408              | \$50,0447         |
| Number of Employees | Median Prop Value |
| 38,850              | \$199,200         |

#### 7034 Auburn Blvd | Citrus Heights, CA

The information provided while not guaranteed has been secured from sources we deem reliable. However, no warranty or representation express or implied is made as to the accuracy of the information contained herein. All information should be verified by the recipient prior to purchase or execution of legal documents.