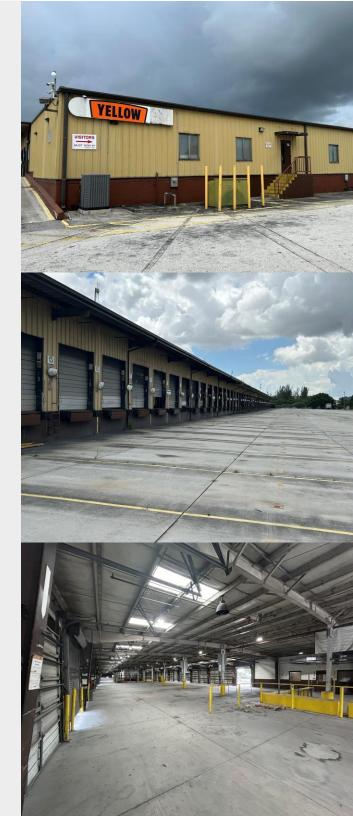

|
| Main Bldg SF         | 56,512 SF                                                 |
| Other Bldgs<br>SF    | 500 SF Service Facility                                   |
| Doors                | 117 with edge of dock levelers                            |
| Acreage              | 16.55                                                     |
| Clear Height<br>(Ft) | 12' – 14'                                                 |
| Current LXP          | 6/30/2029                                                 |
| Parking              | Ample in Main Truck Court + Additional Office Parking Lot |
| Year Built           | 1983                                                      |
|                      |                                                           |



## **Photos**











11301 NW 134th Street Miami, FL

## 11301 NW 134<sup>th</sup> Street

## 56,512 SF Available

Ed Lyden, SIOR

+1 305-562-1001 ed.lyden@cbre.com **Bobby Benton** 

+1 305-332-0143 bobby.benton@cbre.com





© 2024 CBRE, Inc. All rights reserved. This information has been obtained from sources believed reliable but has not been verified for accuracy or completeness. CBRE, Inc. makes no guarantee, representation or warranty and accepts no responsibility or liability as to the accuracy, completeness, or reliability of the information contained herein. You should conduct a careful, independent investigation of the property and verify all information. Any reliance on this information is solely at your own risk. CBRE and the CBRE logo are service marks of CBRE, Inc. All