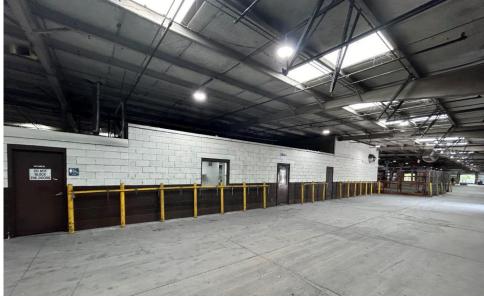

|
| Main Bldg SF         | 56,512 SF                                                 |
| Other Bldgs<br>SF    | 500 SF Service Facility                                   |
| Doors                | 117 with edge of dock levelers                            |
| Acreage              | 16.55                                                     |
| Clear Height<br>(Ft) | 12' – 14'                                                 |
| Current LXP          | 6/30/2029                                                 |
| Parking              | Ample in Main Truck Court + Additional Office Parking Lot |
| Year Built           | 1983                                                      |
|                      |                                                           |



## **Photos**











11301 NW 134th Street Miami, FL

## 11301 NW 134<sup>th</sup> Street

## 56,512 SF Available

Ed Lyden, SIOR

+1 305-562-1001 ed.lyden@cbre.com **Bobby Benton** 

+1 305-332-0143 bobby.benton@cbre.com





© 2024 CBRE, Inc. All rights reserved. This information has been obtained from sources believed reliable but has not been verified for accuracy or completeness. CBRE, Inc. makes no guarantee, representation or warranty and accepts no responsibility or liability as to the accuracy, completeness, or reliability of the information contained herein. You should conduct a careful, independent investigation of the property and verify all information. Any reliance on this information is solely at your own risk. CBRE and the CBRE logo are service marks of CBRE, Inc. All other marks displa