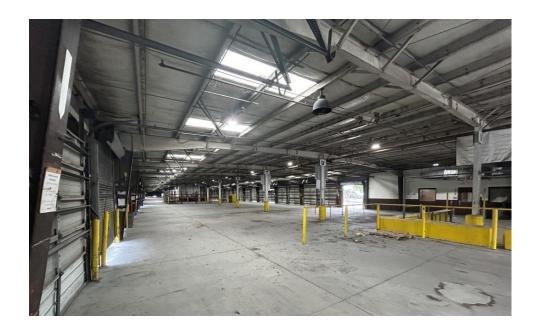

|
| Main Bldg SF         | 56,512 SF                                                 |
| Other Bldgs<br>SF    | 500 SF Service Facility                                   |
| Doors                | 117 with edge of dock levelers                            |
| Acreage              | 16.55                                                     |
| Clear Height<br>(Ft) | 12' – 14'                                                 |
| Current LXP          | 6/30/2029                                                 |
| Parking              | Ample in Main Truck Court + Additional Office Parking Lot |
| Year Built           | 1983                                                      |
|                      |                                                           |



## **Photos**











11301 NW 134th Street Miami, FL

## 11301 NW 134<sup>th</sup> Street

## 56,512 SF Available

Ed Lyden, SIOR

+1 305-562-1001 ed.lyden@cbre.com **Bobby Benton** 

+1 305-332-0143 bobby.benton@cbre.com





© 2024 CBRE, Inc. All rights reserved. This information has been obtained from sources believed reliable but has not been verified for accuracy or completeness. CBRE, Inc. makes no guarantee, representation or warranty and accepts no responsibility or liability as to the accuracy, completeness, or reliability of the information contained herein. You should conduct a careful, independent investigation of the property and verify all information. Any reliance on this information is solely at your own risk. CBRE and the CBRE logo are service marks of CBRE, Inc. All other marks disp