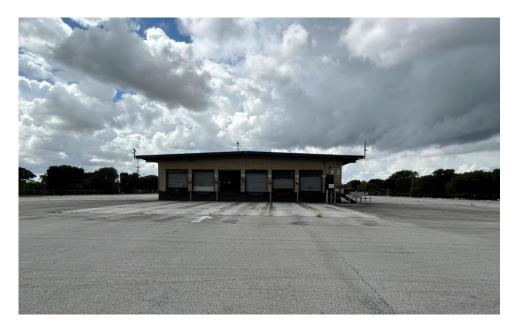

|
| Main Bldg SF         | 56,512 SF                                                 |
| Other Bldgs<br>SF    | 500 SF Service Facility                                   |
| Doors                | 117 with edge of dock levelers                            |
| Acreage              | 16.55                                                     |
| Clear Height<br>(Ft) | 12' – 14'                                                 |
| Current LXP          | 6/30/2029                                                 |
| Parking              | Ample in Main Truck Court + Additional Office Parking Lot |
| Year Built           | 1983                                                      |
|                      |                                                           |



## **Photos**











11301 NW 134th Street Miami, FL

## 11301 NW 134<sup>th</sup> Street

## 56,512 SF Available

Ed Lyden, SIOR

+1 305-562-1001 ed.lyden@cbre.com **Bobby Benton** 

+1 305-332-0143 bobby.benton@cbre.com





© 2024 CBRE, Inc. All rights reserved. This information has been obtained from sources believed reliable but has not been verified for accuracy or completeness. CBRE, Inc. makes no guarantee, representation or warranty and accepts no responsibility or liability as to the accuracy, completeness, or reliability of the information contained herein. You should conduct a careful, independent investigation of the property and verify all information. Any reliance on this information is solely at your own risk. CBRE and the CBRE logo are service marks of CBRE, Inc. All other marks displayed