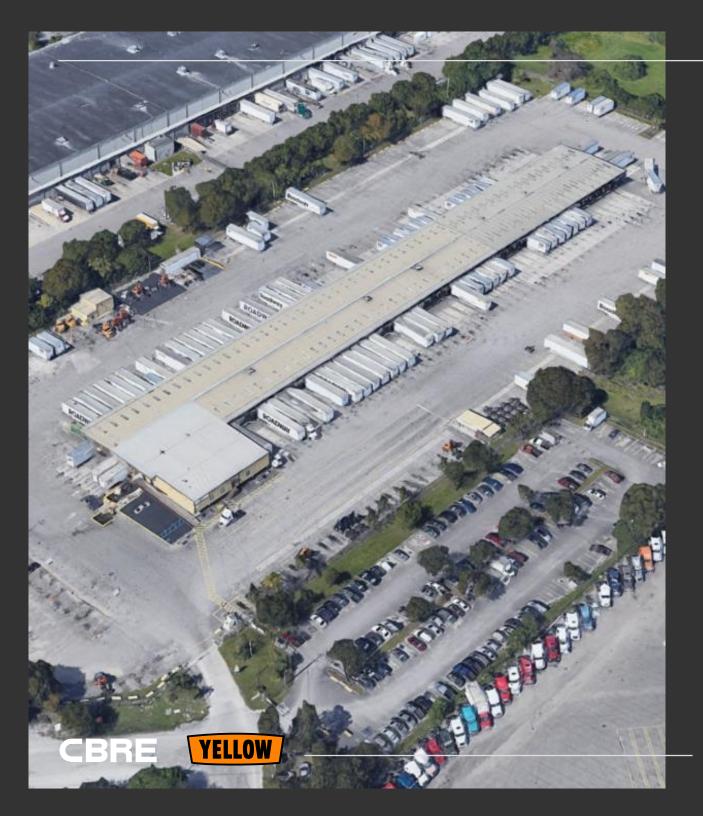

56,512 SF Terminal on 16.55 Acres

Available

## **Building Specifications**

| Spec Type            | Spec Details                                              |
|----------------------|-----------------------------------------------------------|
| Total SF             | Approx 57,002 SF                                          |
| Main Bldg SF         | 56,512 SF                                                 |
| Other Bldgs<br>SF    | 500 SF Service Facility                                   |
| Doors                | 117 with edge of dock levelers                            |
| Acreage              | 16.55                                                     |
| Clear Height<br>(Ft) | 12' – 14'                                                 |
| Current LXP          | 6/30/2029