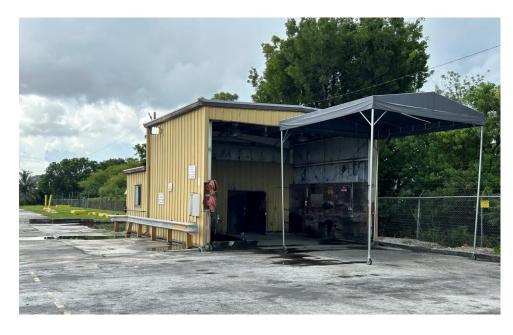

|
| Main Bldg SF         | 56,512 SF                                                 |
| Other Bldgs<br>SF    | 500 SF Service Facility                                   |
| Doors                | 117 with edge of dock levelers                            |
| Acreage              | 16.55                                                     |
| Clear Height<br>(Ft) | 12' – 14'                                                 |
| Current LXP          | 6/30/2029                                                 |
| Parking              | Ample in Main Truck Court + Additional Office Parking Lot |
| Year Built           | 1983                                                      |
|                      |                                                           |



## **Photos**











11301 NW 134th Street Miami, FL

## 11301 NW 134<sup>th</sup> Street

## 56,512 SF Available

Ed Lyden, SIOR

+1 305-562-1001 ed.lyden@cbre.com **Bobby Benton** 

+1 305-332-0143 bobby.benton@cbre.com





© 2024 CBRE, Inc. All rights reserved. This information has been obtained from sources believed reliable but has not been verified for accuracy or completeness. CBRE, Inc. makes no guarantee, representation or warranty and accepts no responsibility or liability as to the accuracy, completeness, or reliability of the information contained herein. You should conduct a careful, independent investigation of the property and verify all information. Any reliance on this information is solely at your own risk. CBRE and the CBRE logo are service marks of CBRE, Inc. All other marks displaye