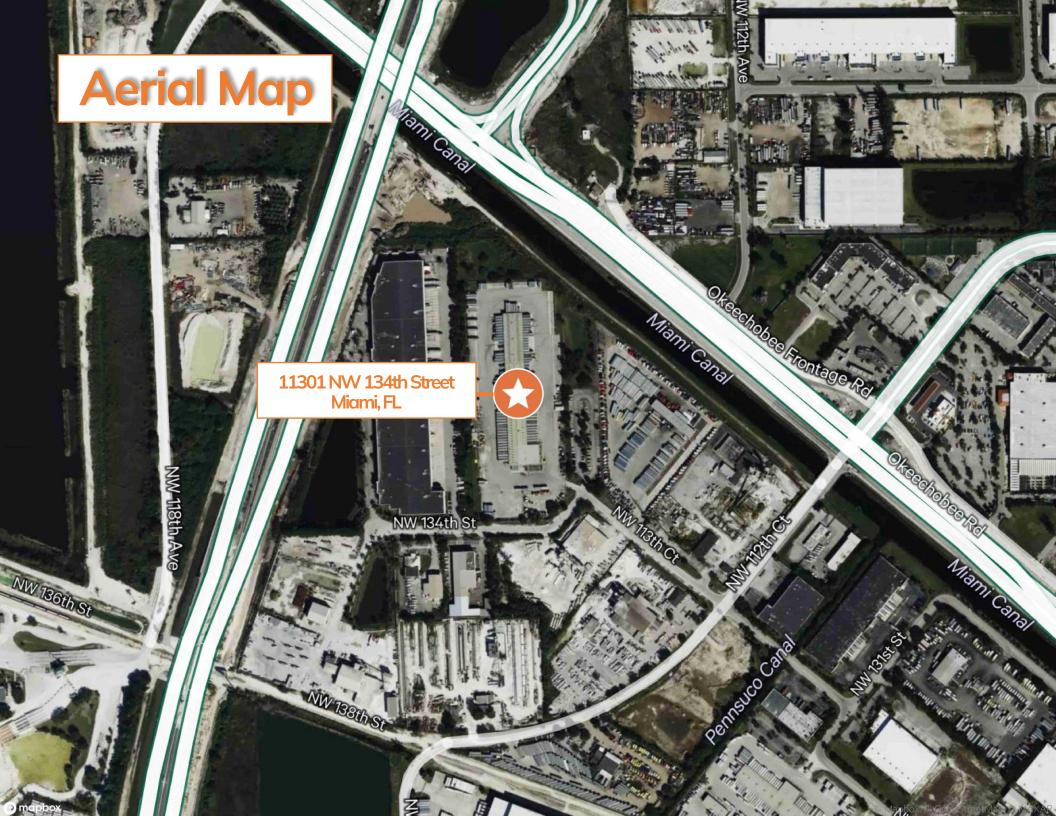

|
| Main Bldg SF         | 56,512 SF                                                 |
| Other Bldgs<br>SF    | 500 SF Service Facility                                   |
| Doors                | 117 with edge of dock levelers                            |
| Acreage              | 16.55                                                     |
| Clear Height<br>(Ft) | 12' – 14'                                                 |
| Current LXP          | 6/30/2029                                                 |
| Parking              | Ample in Main Truck Court + Additional Office Parking Lot |
| Year Built           | 1983                                                      |
|                      |                                                           |



## **Photos**











11301 NW 134th Street Miami, FL

## 11301 NW 134<sup>th</sup> Street

## 56,512 SF Available

Ed Lyden, SIOR

+1 305-562-1001 ed.lyden@cbre.com **Bobby Benton** 

+1 305-332-0143 bobby.benton@cbre.com





© 2024 CBRE, Inc. All rights reserved. This information has been obtained from sources believed reliable but has not been verified for accuracy or completeness. CBRE, Inc. makes no guarantee, representation or warranty and accepts no responsibility or liability as to the accuracy, completeness, or reliability of the information contained herein. You should conduct a careful, independent investigation of the property and verify all information. Any reliance on this information is solely at your own risk. CBRE and the CBRE logo are service marks of CBRE, Inc. All other marks displayed on