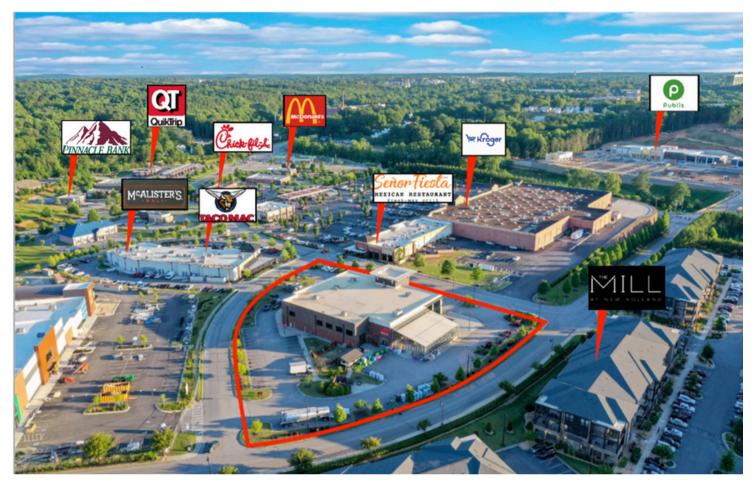

# LOCATION MAP

- Easily accessible to I-985 at Exit 24
- Area businesses include Verizon, Senior Fiesta Mexican Restaurant, Papa John's, Taco Mac, McAlister's Deli, Nothing Bundt Cakes, Chipotle, Chic Fil A, McDonald's, and Bodyplex
- The Milken Institute named Gainesville/Hall County the Top Small Metro Area in Georgia and top 10 in the nation for Best Performing Small Metros in 2023.
- The US Census Bureau has identified Gainesville/Hall County MSA among the fastest growing metropolitan areas in the United States