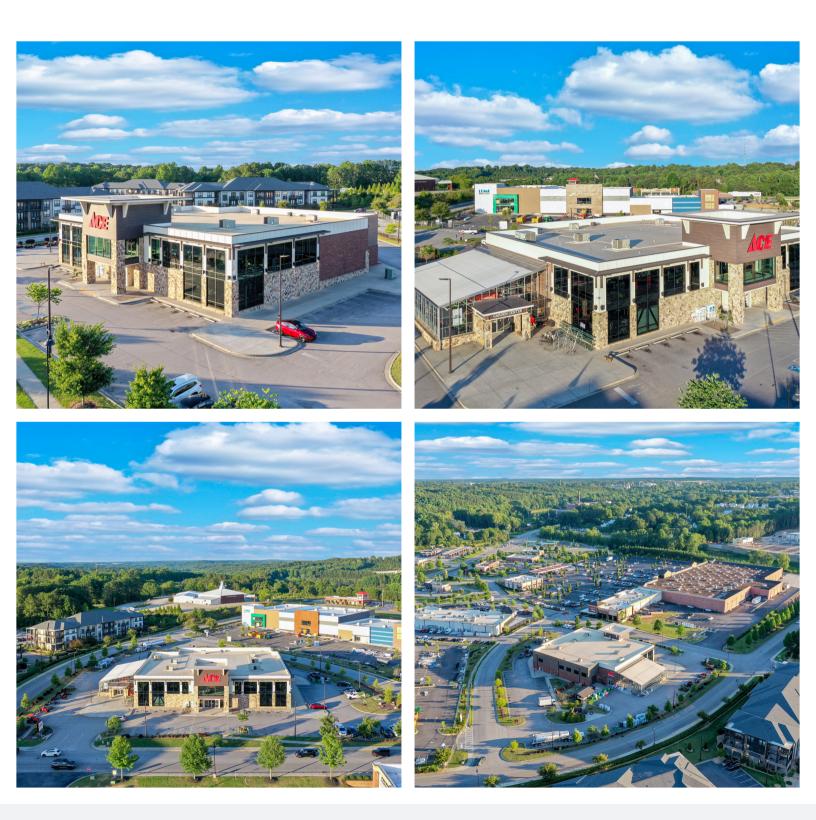

### **PROPERTY HIGHLIGHTS**

- For Sale or Lease
- 29,070 +/- square foot free standing retail building available for sale
- Includes 5,675 +/- square foot mezzanine level and 3,220 +/- square foot enclosed garden center
- 102 parking spaces
- 100% sprinklered
- Located in the Kroger anchored New Holland Market Shopping Center, which is one of the area's fastest growing retail centers