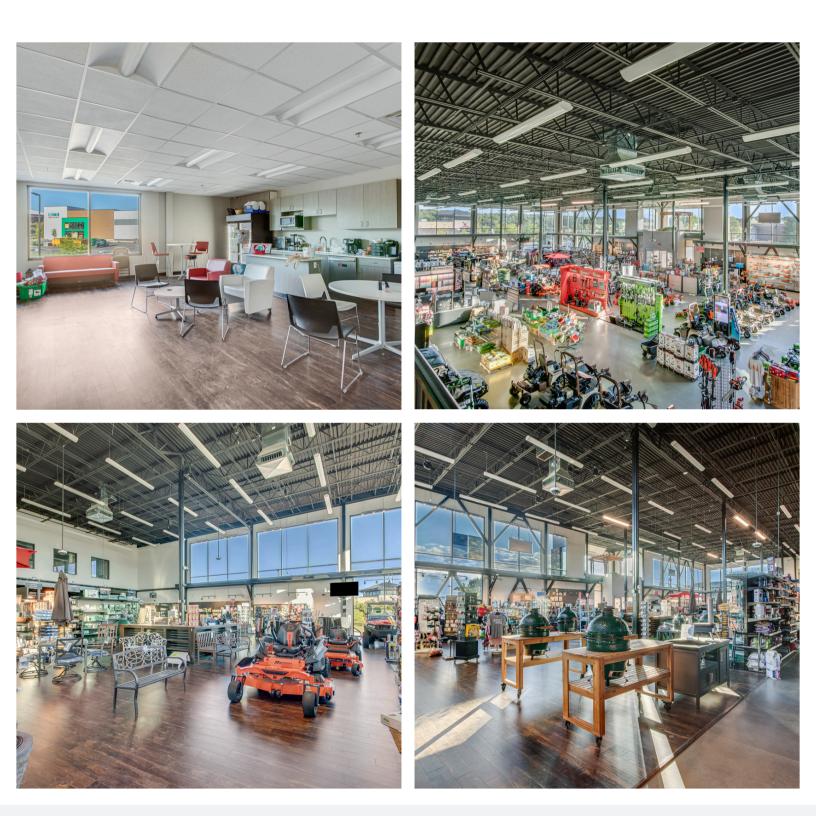

### **PROPERTY HIGHLIGHTS**

- For Sale or Lease
- 29,070 +/- square foot free standing retail building available for sale
- Includes 5,675 +/- square foot mezzanine level and 3,220 +/- square foot enclosed garden center
- 102 parking spaces
- 100% sprinklered
- Located in the Kroger anchored New Holland Market Shopping Center, which is one of the area's fastest growing retail centers