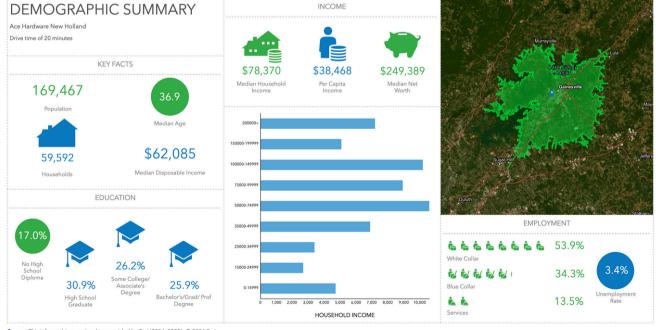

forming Small Metros in 2023.
- The US Census Bureau has identified Gainesville/Hall County MSA among the fastest growing metropolitan areas in the United States



#### Candler Real Estate | 135 Maple Street, Gainesville, GA 30501 | 770-988-6383 | www.candler.com



1963 NE Jesse Jewell Parkway | Gainesville, GA 30501





#### Candler Real Estate | 135 Maple Street, Gainesville, GA 30501 | 770-988-6383 | www.candler.com



1963 NE Jesse Jewell Parkway | Gainesville, GA 30501





#### Candler Real Estate | 135 Maple Street, Gainesville, GA 30501 | 770-988-6383 | www.candler.com



1963 NE Jesse Jewell Parkway | Gainesville, GA 30501

### **DEMOGRAPHICS**



10 Minute Drive Time

Source: This infographic contains data provided by Esri (2024, 2029). © 2024 Esri

#### 20 Minute Drive Time





#### Candler Real Estate | 135 Maple Street, Gainesville, GA 30501 | 770-988-6383 | www.candler.com



1963 NE Jesse Jewell Parkway | Gainesville, GA 30501

### **DEMOGRAPHICS**



#### **30 Minute Drive Time**

Source: This infographic contains data provided by Esri (2024, 2029). © 2024 Esri





#### Candler Real Estate | 135 Maple Street, Gainesville, GA 30501 | 770-988-6383 | www.candler.com



1963 NE Jesse Jewell Parkway | Gainesville, GA 30501

### **SITE PLAN**





#### Candler Real Estate | 135 Maple Street, Gainesville, GA 30501 | 770-988-6383 | www.candler.com



1963 NE Jesse Jewell Parkway | Gainesville, GA 30501

### **GROUND LEVEL FLOOR PLAN**





#### Candler Real Estate | 135 Maple Street, Gainesville, GA 30501 | 770-988-6383 | www.candler.com



1963 NE Jesse Jewell