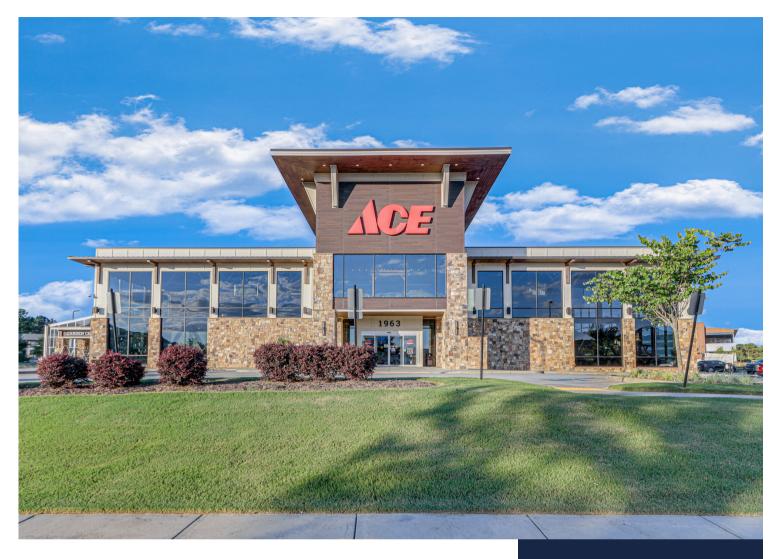

### **RETAIL BUILDING FOR SALE OR LEASE** 1963 NE Jesse Jewell Parkway | Gainesville, GA 30501

### **PROPERTY HIGHLIGHTS**

- For Sale or Lease
- 29,070 +/- square foot free standing retail building available for sale
- Includes 5,675 +/- square foot mezzanine level and 3,220 +/- square foot enclosed garden center
- 102 parking spaces
- 100% sprinklered
- Located in the Kroger anchored New Holland Market Shopping Center, which is one of the area's fastest growing retail centers