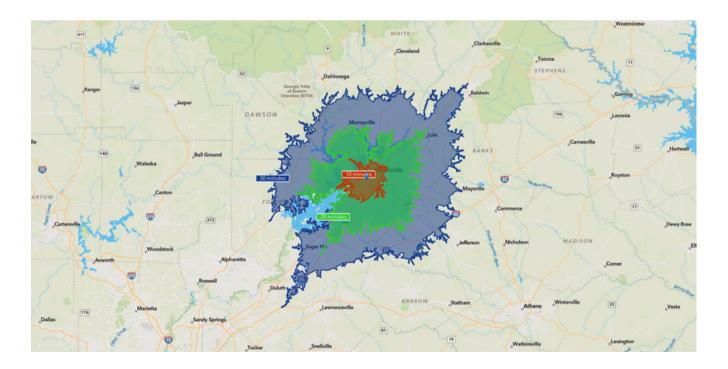

Gainesville, GA 30501





#### Candler Real Estate | 135 Maple Street, Gainesville, GA 30501 | 770-988-6383 | www.candler.com



1963 NE Jesse Jewell Parkway | Gainesville, GA 30501





#### Candler Real Estate | 135 Maple Street, Gainesville, GA 30501 | 770-988-6383 | www.candler.com



1963 NE Jesse Jewell Parkway | Gainesville, GA 30501

### **DEMOGRAPHICS**



10 Minute Drive Time

Source: This infographic contains data provided by Esri (2024, 2029). © 2024 Esri

#### 20 Minute Drive Time





#### Candler Real Estate | 135 Maple Street, Gainesville, GA 30501 | 770-988-6383 | www.candler.com



1963 NE Jesse Jewell Parkway | Gainesville, GA 30501

### **DEMOGRAPHICS**



#### **30 Minute Drive Time**

Source: This infographic contains data provided by Esri (2024, 2029). © 2024 Esri





#### Candler Real Estate | 135 Maple Street, Gainesville, GA 30501 | 770-988-6383 | www.candler.com



1963 NE Jesse Jewell Parkway | Gainesville, GA 30501

### **SITE PLAN**





#### Candler Real Estate | 135 Maple Street, Gainesville, GA 30501 | 770-988-6383 | www.candler.com



1963 NE Jesse Jewell Parkway | Gainesville, GA 30501

### **GROUND LEVEL FLOOR PLAN**





#### Candler Real Estate | 135 Maple Street, Gainesville, GA 30501 | 770-988-6383 | www.candler.com



1963 NE Jesse Jewell Parkway | Gainesville, GA 30501

### **MEZZANINE FLOOR PLAN**





#### Candler Real Estate | 135 Maple Street, Gainesville, GA 30501 | 770-988-6383 | www.candler.com



### **RETAIL BUILDING FOR SALE OR LEASE** 1963 NE Jesse Jewell Parkway | Gainesville, GA 30501

# LOCATION MAP





#### Candler