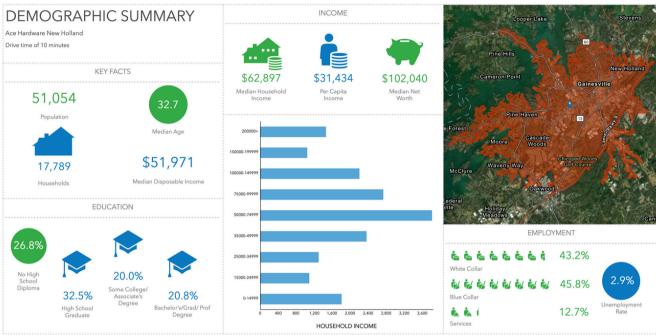

### **DEMOGRAPHICS**

10 Minute Drive Time

Source: This infographic contains data provided by Esri (2024, 2029). © 2024 Esri