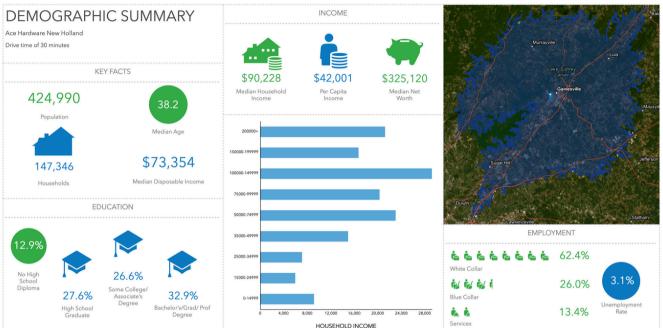

### **DEMOGRAPHICS**

#### **30 Minute Drive Time**

Source: This infographic contains data provided by Esri (2024, 2029). © 2024 Esri