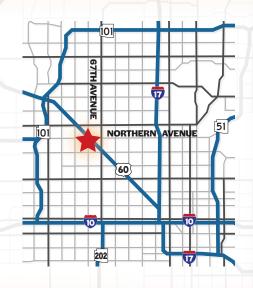

# FOR SALE

# \$995,000



# 6802 WEST FRIER DRIVE

GLENDALE, ARIZONA 85303

\$995,000 Sales Price

±4,175 Square Feet

Freestanding Industrial Building

Warehouse & Office

0.23 Acre Lot

Corner Lot

3 Grade Level Doors

Multi-Tenant Industrial Building with (3) ±1,390 Square Foot Bays

Buyer can Occupy Entire Building or a Portion & Lease the Remainder

Perfect for SBA Buyer

3 Separate Electrical Meters, 200 Amps 3 Phase Each (600 Amps, 3 Phase Total)

Proximity to Grand Avenue/US 60 & Loop 101



# **Chad Kirkorsky, SIOR**

Partner 480.330.2824 chad@citvwidecre.com

### **Nick DePaul**

Vice President 480.414.3818 nick@citywidecre.com

### **Preston Brimhall**

Sales & Leasing 602.619.9350 preston@citywidecre.com

2122 East Highland Avenue, Suite 225 • Phoenix, Arizona 85016 • 602.313.1000 • citywidecre.com





# BLE FOR SALE





# SUITE 1 WAREHOUSE WAREHOUSE WAREHOUSE WAREHOUSE WAREHOUSE WAREHOUSE LOADING DOOR LOADING DOOR LOADING DOOR

Suites 2 & 3 occupied by the seller. Seller will vacate at closing.

Suite 1 occupied by month-to-month tenant.
Tenant can stay or vacate if the buyer requests.

# **Chad Kirkorsky, SIOR**

Partner 480.330.2824 chad@citywidecre.com

### **Nick DePaul**

Vice President 480.414.3818 nick@citywidecre.com

## **Preston Brimhall**

Sales & Leasing 6