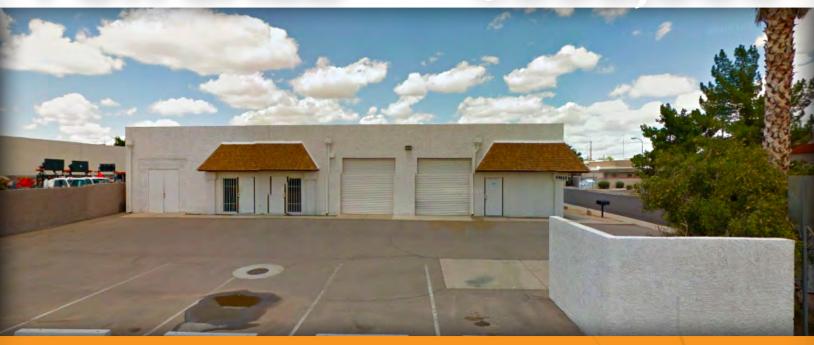

# 6802 WEST FRIER DRIVE

GLENDALE, ARIZONA 85303

\$995,000 Sales Price

±4,175 Square Feet

Freestanding Industrial Building

Warehouse & Office

0.23 Acre Lot

Corner Lot

3 Grade Level Doors

Multi-Tenant Industrial Building with (3) ±1,390 Square Foot Bays

Buyer can Occupy Entire Building or a Portion & Lease the Remainder

Perfect for SBA Buyer

3 Separate Electrical Meters, 200 Amps 3 Phase Each (600 Amps, 3 Phase Total)