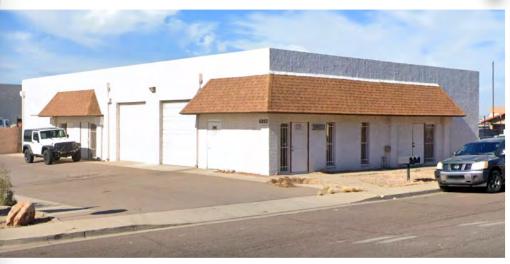

# 6802 WEST FRIER DRIVE

GLENDALE, ARIZONA 85303

\$995,000 Sales Price

±4,175 Square Feet

Freestanding Industrial Building

Warehouse & Office

0.23 Acre Lot

Corner Lot

3 Grade Level Doors

Multi-Tenant Industrial Building with (3) ±1,390 Square Foot Bays

Buyer can Occupy Entire Building or a Portion & Lease the Remainder

Perfect for SBA Buyer

3 Separate Electrical Meters, 200 Amps 3 Phase Each (600 Amps, 3 Phase Total)

# SUITE 1 WAREHOUSE WAREHOUSE WAREHOUSE WAREHOUSE WAREHOUSE WAREHOUSE LOADING DOOR LOADING DOOR LOADING DOOR

Suites 2 & 3 occupied by the seller. Seller will vacate at closing.

Suite 1 occupied by month-to-month tenant.
Tenant can stay or vacate if the buyer requests.