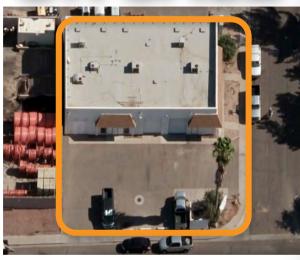

# 6802 WEST FRIER DRIVE

GLENDALE, ARIZONA 85303

\$995,000 Sales Price

±4,175 Square Feet

Freestanding Industrial Building

Warehouse & Office

0.23 Acre Lot

Corner Lot

3 Grade Level Doors

Multi-Tenant Industrial Building with (3) ±1,390 Square Foot Bays

Buyer can Occupy Entire Building or a Portion & Lease the Remainder

Perfect for SBA Buyer

3 Separate Electrical Meters, 200 Amps 3 Phase Each (600 Amps, 3 Phase Total)