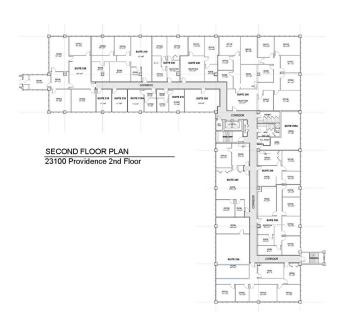

# **FLOOR PLANS**

1ST FLOOR PLAN: Metropolitan Professional Center | Southfield, MI 48075

# FIRST FLOOR PLAN 23100 Providence 1st Floor

2ND FLOOR PLAN: Metropolitan Professional Center | Southfield, MI 48075

3RD FLOOR PLAN: Metropolitan Professional Center | Southfield, MI 48075

4TH FLOOR PLAN: Metropolitan Professional Center | Southfield, MI 48075