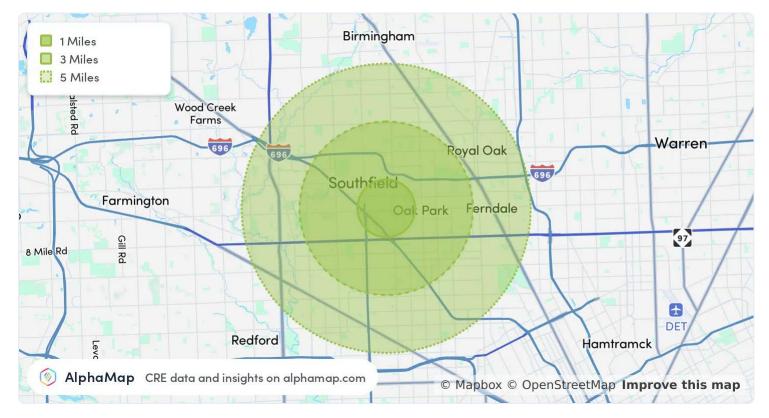

# AREA ANALYTICS

| POPULATION                           | 1 MILE          | 3 MILES               | 5 MILES            |
|--------------------------------------|-----------------|-----------------------|--------------------|
| Total Population                     | 16,337          | 134,353               | 356,444            |
| Average Age                          | 42              | 41                    | 41                 |
| Average Age (Male)                   | 39              | 39                    | 39                 |
| Average Age (Female)                 | 45              | 43                    | 42                 |
|                                      |                 |                       |                    |
| HOUSEHOLD & INCOME                   | 1 MILE          | 3 MILES               | 5 MILES            |
| HOUSEHOLD & INCOME  Total Households | 1 MILE<br>6,921 | <b>3 MILES</b> 55,869 | 5 MILES<br>153,773 |
|                                      |                 |                       |                    |
| Total Households                     | 6,921           | 55,869                | 153,773            |
| Total Households Persons per HH      | 6,921<br>2.4    | 55,869<br>2.4         | 153,773<br>2.3     |

Map and demographics data derived from AlphaMap