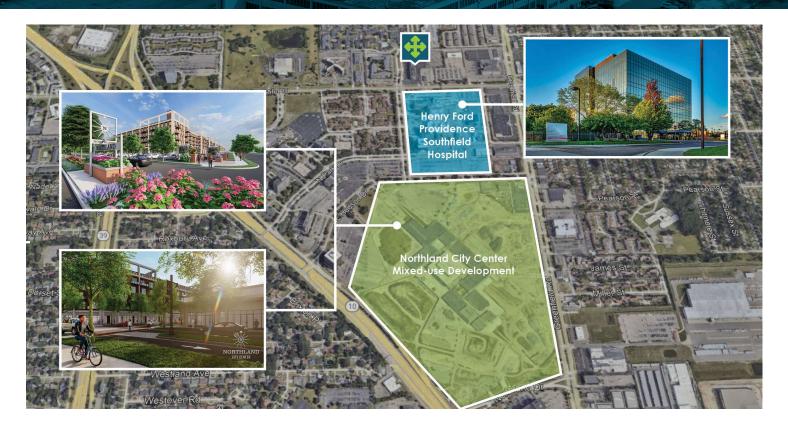

#### **LOCATION DESCRIPTION**

Located within the City of Southfield's Downtown Development Authority District and across the street from Henry Ford Providence Southfield Hospital, Oakland Community College, and the 100-acre Northland City Center mixed-use development. Close proximity to M-10 (The Lodge Freeway) and I-696. This site is surrounded by ample retail, restaurants, amenities, and new housing developments for over 1,500 units.