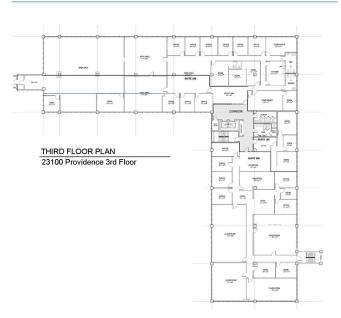

# **FLOOR PLANS**

1ST FLOOR PLAN: Metropolitan Professional Center | Southfield, MI 48075

# FIRST FLOOR PLAN 23100 Providence 1st Floor

2ND FLOOR PLAN: Metropolitan Professional Center | Southfield, MI 48075

3RD FLOOR PLAN: Metropolitan Professional Center | Southfield, MI 48075

4TH FLOOR PLAN: Metropolitan Professional Center | Southfield, MI 48075