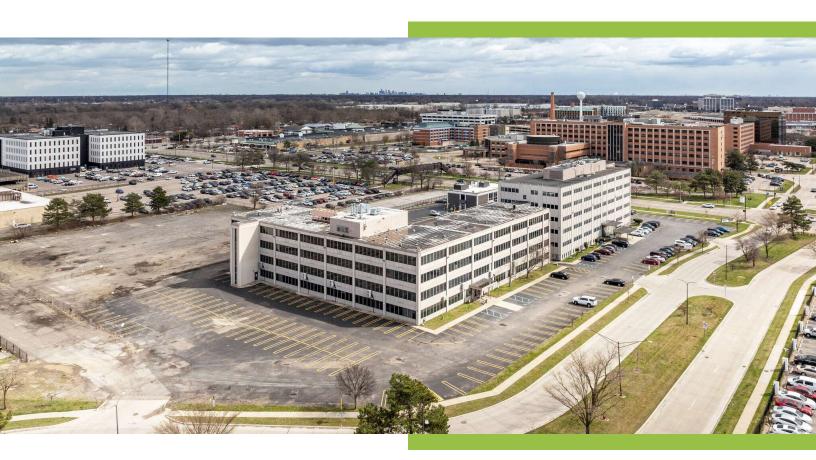

# **SOUTHFIELD DDA DEVELOPMENT SITE**

23100 PROVIDENCE DR SOUTHFIELD, MI 48075

- Located in Southfield DDA District
- 89,748 SF office building on a 3.69-acre site
- Great opportunity to redevelop into medical, multifamily, mixed-use, etc
- Across from Henry Ford Providence Southfield Hospital
- Close to Oakland Community College Southfield Campus
- Near 100-acre, \$285M Northland Cty Center Mixed-use Development
- Quick access to The Lodge Freeway (M-10) and I-696

### **PROPERTY HIGHLIGHTS**

- Located in Southfield DDA District
- 89,748 SF office building on a 3.69-acre site
- Across from Henry Ford Providence Southfield Hospital
- Close to Oakland Community College Southfield Campus
- Near 100-acre, \$285M Northland Cty Center Mixed-use Development
- Quick access to The Lodge Freeway (M-10) and I-696

#### **LOCATION DESCRIPTION**

Located within the City of Southfield's Downtown Development Authority District and across the street from Henry Ford Providence Southfield Hospital, Oakland Community College, and the 100-acre Northland City Center mixed-use development. Close proximity to M-10 (The Lodge Freeway) and I-696. This site is surrounded by ample retail, restaurants, amenities, and new housing developments for over 1,500 units.