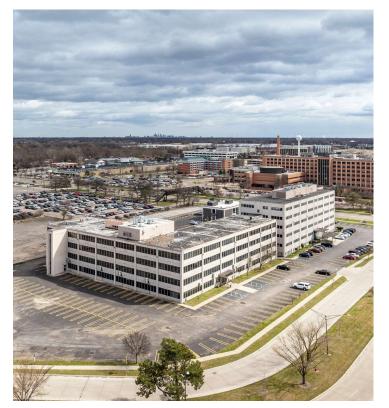

# **SOUTHFIELD DDA DEVELOPMENT SITE**

23100 PROVIDENCE DR SOUTHFIELD, MI 48075

- Located in Southfield DDA District
- 89,748 SF office building on a 3.69-acre site
- Great opportunity to redevelop into medical, multifamily, mixed-use, etc
- Across from Henry Ford Providence Southfield Hospital
- Close to Oakland Community College Southfield Campus
- Near 100-acre, \$285M Northland Cty Center Mixed-use Development
- Quick access to The Lodge Freeway (M-10) and I-696

### **PROPERTY HIGHLIGHTS**

- Located in Southfield DDA District
- 89,748 SF office building on a 3.69-acre site
- Across from Henry Ford Providence Southfield Hospital
- Close to Oakland Community College Southfield Campus
- Near 100-acre, \$285M Northland Cty Center Mixed-use Development
- Quick access to The Lodge Freeway (M-10) and I-696

#### **LOCATION DESCRIPTION**

Located within the City of Southfield's Downtown Development Authority District and across the street from Henry Ford Providence Southfield Hospital, Oakland Community College, and the 100-acre Northland City Center mixed-use development. Close proximity to M-10 (The Lodge Freeway) and I-696. This site is surrounded by ample retail, restaurants, amenities, and new housing developments for over 1,500 units.