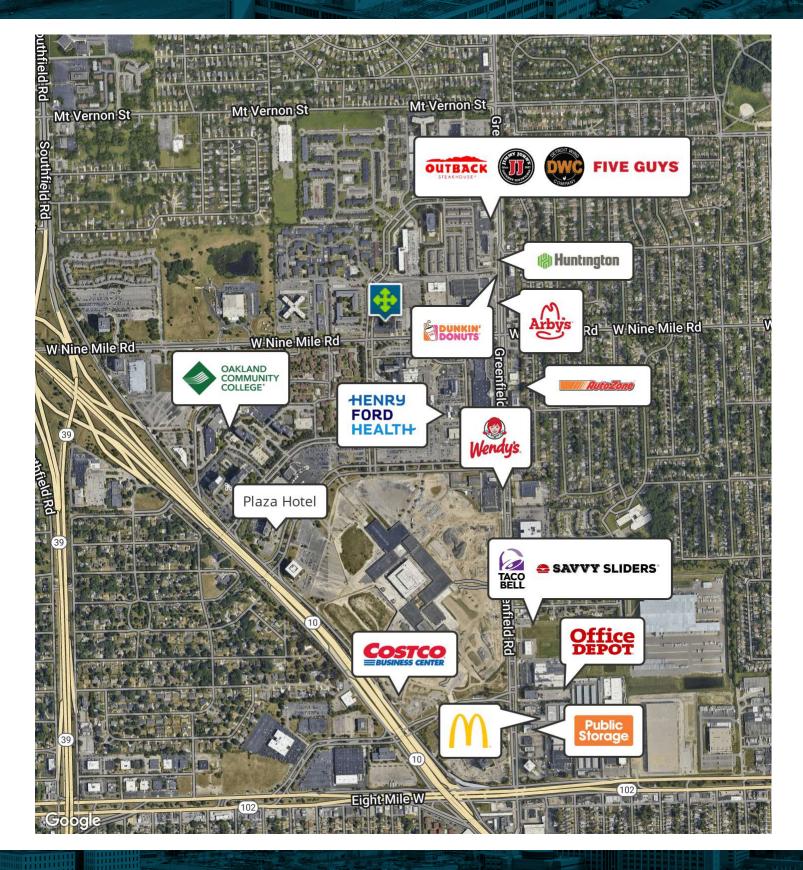

# 23100 PROVIDENCE DR. SOUTHFIELD, MI 48075 // FOR SALE RETAILER MAP

Matthew Schiffman CEO/MANAGING MEMBER
D: 248.281.9907 | C: 248.281.9907
matt@pacommercial.com

Mike Gunn SENIOR ASSOCIATE
D: 248.331.0202 | C: 248.924.7499
mike@pacommercial.com

#### **LOCATION DESCRIPTION**

Located within the City of Southfield's Downtown Development Authority District and across the street from Henry Ford Providence Southfield Hospital, Oakland Community College, and the 100-acre Northland City Center mixed-use development. Close proximity to M-10 (The Lodge Freeway) and I-696. This site is surrounded by ample retail, restaurants, amenities, and new housing developments for over 1,500 units.