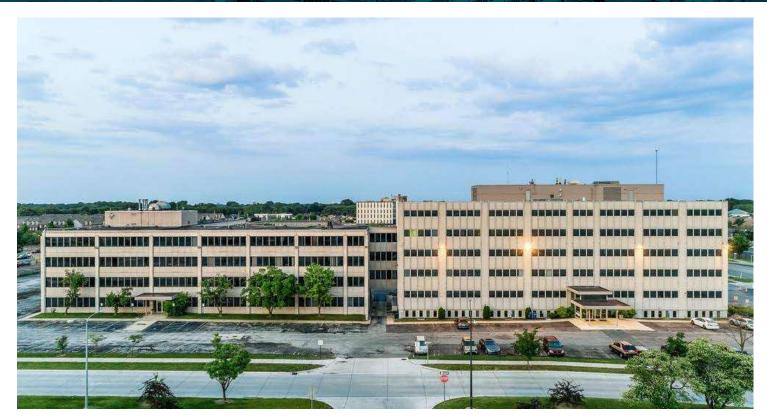

# **SOUTHFIELD DDA DEVELOPMENT SITE**

23100 PROVIDENCE DR SOUTHFIELD, MI 48075

- Located in Southfield DDA District
- 89,748 SF office building on a 3.69-acre site
- Great opportunity to redevelop into medical, multifamily, mixed-use, etc
- Across from Henry Ford Providence Southfield Hospital
- Close to Oakland Community College Southfield Campus
- Near 100-acre, \$285M Northland Cty Center Mixed-use Development
- Quick access to The Lodge Freeway (M-10) and I-696

### **PROPERTY HIGHLIGHTS**

- Located in Southfield DDA District
- 89,748 SF office building on a 3.69-acre site
- Across from Henry Ford Providence Southfield Hospital
- Close to Oakland Community College Southfield Campus
- Near 100-acre, \$285M Northland Cty Center Mixed-use Development
- Quick access to The Lodge Freeway (M-10) and I-696

#### **LOCATION DESCRIPTION**

Located within the City of Southfield's Downtown Development Authority District and across the street from Henry Ford Providence Southfield Hospital, Oakland Community College, and the 100-acre Northland City Center mixed-use development. Close proximity to M-10 (The Lodge Freeway) and I-696. This site is surrounded by ample retail, restaurants, amenities, and new housing developments for over 1,500 units.