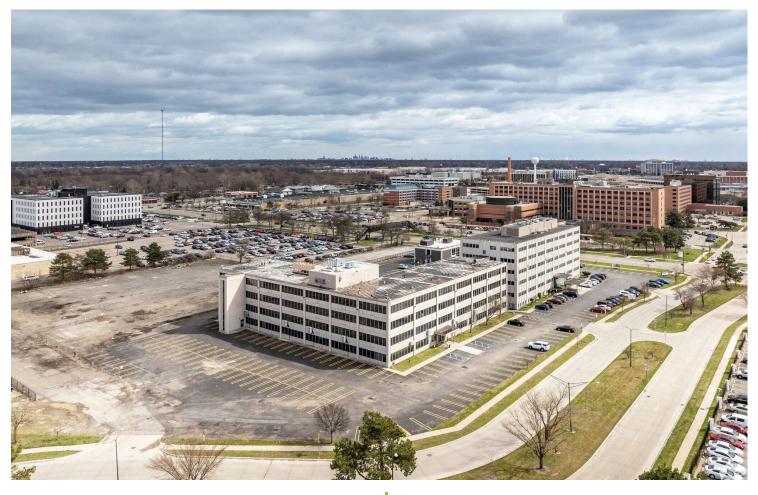

# **SOUTHFIELD DDA DEVELOPMENT SITE**

23100 PROVIDENCE DR SOUTHFIELD, MI 48075

- Located in Southfield DDA District
- 89,748 SF office building on a 3.69-acre site
- Great opportunity to redevelop into medical, multifamily, mixed-use, etc
- Across from Henry Ford Providence Southfield Hospital
- Close to Oakland Community College Southfield Campus
- Near 100-acre, \$285M Northland Cty Center Mixed-use Development
- Quick access to The Lodge Freeway (M-10) and I-696

### **PROPERTY HIGHLIGHTS**

- Located in Southfield DDA District
- 89,748 SF office building on a 3.69-acre site
- Across from Henry Ford Providence Southfield Hospital
- Close to Oakland Community College Southfield Campus
- Near 100-acre, \$285M Northland Cty Center Mixed-use Development
- Quick access to The Lodge Freeway (M-10) and I-696

#### **LOCATION DESCRIPTION**

Located within the City of Southfield's Downtown Development Authority District and across the street from Henry Ford Providence Southfield Hospital, Oakland Community College, and the 100-acre Northland City Center mixed-use development. Close proximity to M-10 (The Lodge Freeway) and I-696. This site is surrounded by ample retail, restaurants, amenities, and new housing developments for over 1,500 units.