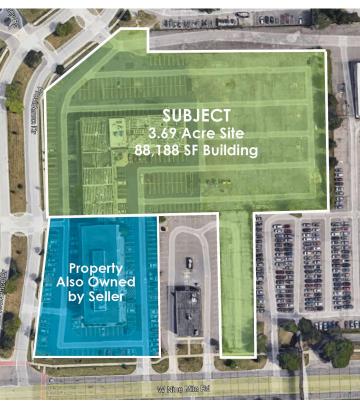

### **OFFERING SUMMARY**

| Building Size: | 88,188 SF  |
|----------------|------------|
| Lot Size:      | 3.69 Acres |
| Price / SF:    | \$21.54    |
| Year Built:    | 1969       |
| Renovated:     | 2000       |
| Zoning:        | B-3        |
| Market:        | Detroit    |
| Submarket:     | Southfield |
| Traffic Count: | 20,000     |
|                |            |

### **PROPERTY OVERVIEW**

This is an excellent investment opportunity with significant financial upside potential through redevelopment. Current B-3 zoning and potential use flexibility from the City of Southfield should allow for various uses that will maximize the physical and financial potential of the property - including a medical facility, multi-family development, hotel, mixed-use development, etc. Surrounding this property, several new apartment buildings are up and pre-leased which will be the initial anchor for more new mixed-use products to come. The State of Michigan (through the Michigan Economic Development Corporation) has several tax incentive programs that will provide a developer financial assistance for a re-development.

### **PROPERTY HIGHLIGHTS**

- Located in Southfield DDA District
- 89,748 SF office building on a 3.69-acre site
- Across from Henry Ford Providence Southfield Hospital
- Close to Oakland Community College Southfield Campus
- Near 100-acre, \$285M Northland Cty Center Mixed-use Development
- Quick access to The Lodge Freeway (M-10) and I-696