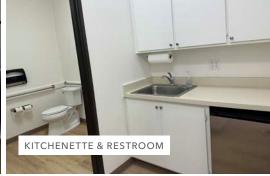

#### **AVAILABILITIES**

Suite #101:  $\pm$ 1,100 square feet. Includes 3 private offices, open office space, kitchenette, and restroom.

Suite #102: ±1,100 square feet. Includes open work area, kitchenette, storage room, and restroom