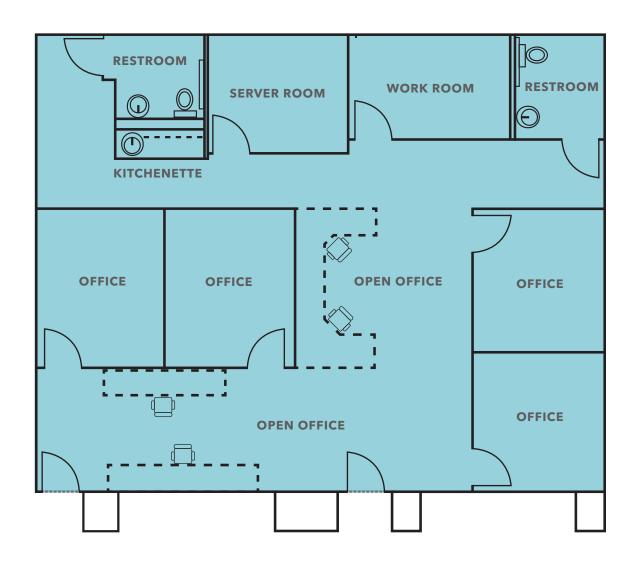

wntown Davis and offers professional office finishes and a great layout.

#### **LOCATION FEATURES**

Centrally located at the intersection of Pole Line and 5th Streets

Easily accessible from the freeway and to downtown Davis, CA

#### **AVAILABILITIES**

Suite #101:  $\pm$ 1,100 square feet. Includes 3 private offices, open office space, kitchenette, and restroom.

Suite #102: ±1,100 square feet. Includes open work area, kitchenette, storage room, and restroom

Suite #103/#104 combined: ±1,700 square feet. Includes 4 private offices, open work areas, kitchenette, server room, storage room and 2 restrooms

±3,820 SF

TOTAL SF AVAILABLE

\$1.75

LEASE RATE (SF/MO)

### FULL FLOOR PLAN



### FLOOR PLAN - SUITE 101













### FLOOR PLAN - SUITE 102





## FLOOR PLAN - SUITE 103/104



# SUITE 103/104 PHOTOS















### 1949 5TH STREET

For more information on this property, please contact

JIM GRAY, LEED AP, CCIM 916.947.5142 jim.gray@kidder.com LIC N° 00775072 NAHZ ANVARY, CCIM 916.284.8385 nahz.anvarykidder.com LIC N° 01468557

KIDDER.COM