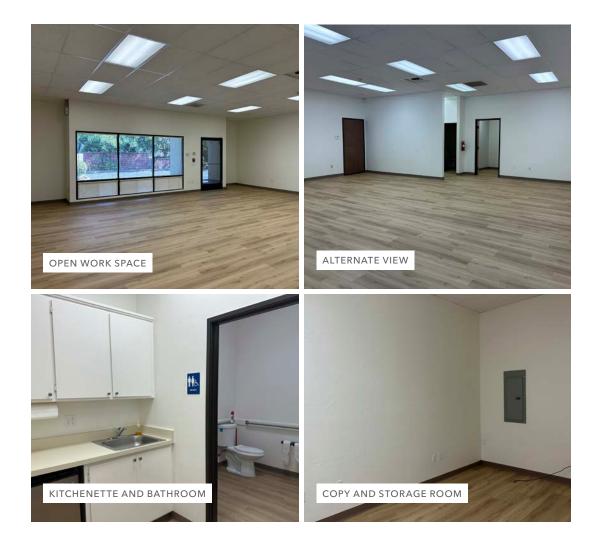

ssible from the freeway and to downtown Davis and offers professional office finishes and a great layout.

#### **LOCATION FEATURES**

Centrally located at the intersection of Pole Line and 5th Streets

Easily accessible from the freeway and to downtown Davis, CA

#### **AVAILABILITIES**

Suite #101:  $\pm$ 1,100 square feet. Includes 3 private offices, open office space, kitchenette, and restroom.

Suite #102: ±1,100 square feet. Includes open work area, kitchenette, storage room, and restroom

Suite #103/#104 combined: ±1,700 square feet. Includes 4 private offices, open work areas, kitchenette, server room, storage room and 2 restrooms

±3,820 SF

TOTAL SF AVAILABLE

\$1.75

LEASE RATE (SF/MO)

### FULL FLOOR PLAN



### FLOOR PLAN - SUITE 101













### FLOOR PLAN - SUITE 102





## FLOOR PLAN - SUITE 103/104



# SUITE 103/104 PHOTOS















### 1949 5TH STREET

For more information on this property, please contact

JIM GRAY, LEED AP, CCIM 916.947.5142 jim.gray@kidder.com LIC N° 00775072 NAHZ ANVARY, CCIM 916.284.8385 nahz.anvarykidder.com LIC N° 01468557

KIDDER.COM