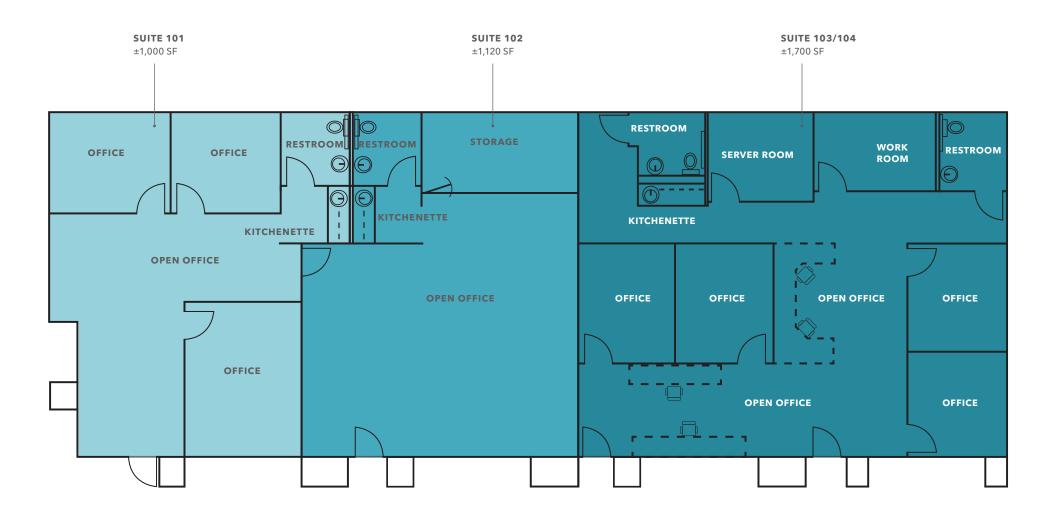

### FULL FLOOR PLAN

#### **AVAILABILITIES**

Suite #101:  $\pm$ 1,100 square feet. Includes 3 private offices, open office space, kitchenette, and restroom.

Suite #102: ±1,100 square feet. Includes open work area, kitchenette, storage room, and restroom

Suite #103/#104 combined: ±1,700 square feet. Includes 4 private offices, open work areas, kitchenette, server room, storage room and 2 restrooms

±3,820 SF

TOTAL SF AVAILABLE

\$1.75

LEASE RATE (SF/MO)