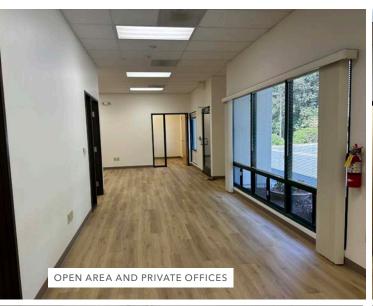

ofessional office finishes and a great layout.

#### **LOCATION FEATURES**

Centrally located at the intersection of Pole Line and 5th Streets

Easily accessible from the freeway and to downtown Davis, CA

#### **AVAILABILITIES**

Suite #101:  $\pm$ 1,100 square feet. Includes 3 private offices, open office space, kitchenette, and restroom.

Suite #102: ±1,100 square feet. Includes open work area, kitchenette, storage room, and restroom

Suite #103/#104 combined: ±1,700 square feet. Includes 4 private offices, open work areas, kitchenette, server room, storage room and 2 restrooms

±3,820 SF

TOTAL SF AVAILABLE

\$1.75

LEASE RATE (SF/MO)

### FULL FLOOR PLAN



### FLOOR PLAN - SUITE 101













### FLOOR PLAN - SUITE 102





## FLOOR PLAN - SUITE 103/104



# SUITE 103/104 PHOTOS















### 1949 5TH STREET

For more information on this property, please contact

JIM GRAY, LEED AP, CCIM 916.947.5142 jim.gray@kidder.com LIC N° 00775072 NAHZ ANVARY, CCIM 916.284.8385 nahz.anvarykidder.com LIC N° 01468557

KIDDER.COM