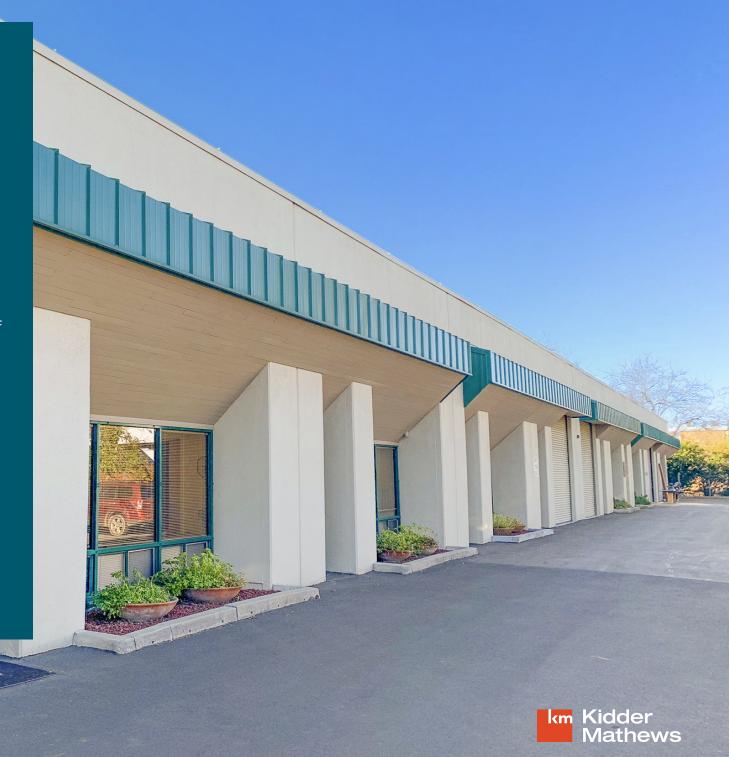

#### **BUILDING FEATURES**

1949 5th Street offices are centrally located and are at the intersection of Pole Line and 5th Streets, with visibility and frontage along 5th Street. Suites of  $\pm 1,000$ ,  $\pm 1,120$  or a combined  $\pm 1,700$  square feet are available for lease totaling  $\pm 3,820$  contiguous SF. The building is easily accessible from the freeway and to downtown Davis and offers professional office finishes and a great layout.

# SUITE 103/104 PHOTOS