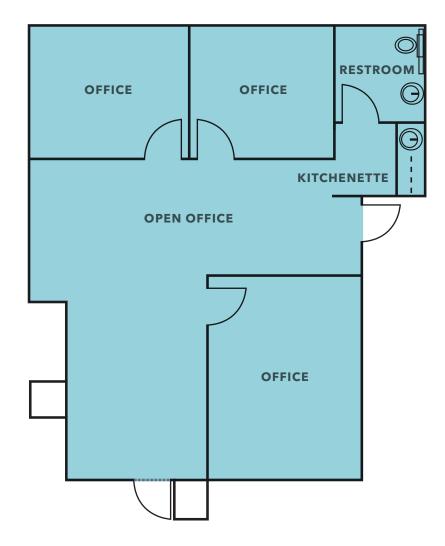

### FLOOR PLAN - SUITE 101

#### **AVAILABILITIES**

Suite #101:  $\pm$ 1,100 square feet. Includes 3 private offices, open office space, kitchenette, and restroom.

Suite #102: ±1,100 square feet. Includes open work area, kitchenette, storage room, and restroom