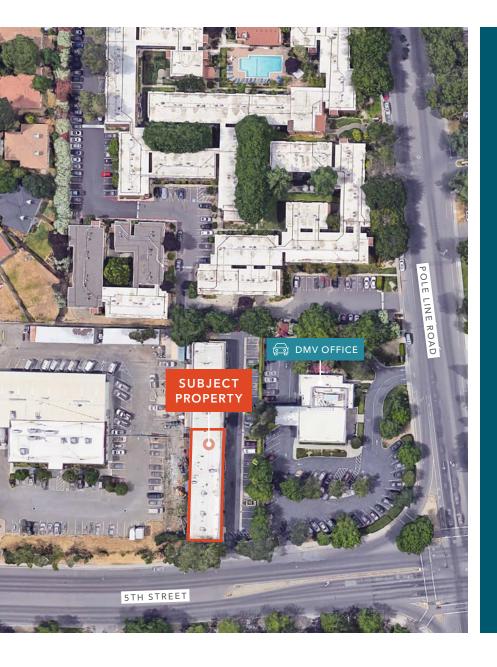

#### **BUILDING FEATURES**

1949 5th Street offices are centrally located and are at the intersection of Pole Line and 5th Streets, with visibility and frontage along 5th Street. Suites of  $\pm 1,000$ ,  $\pm 1,120$  or a combined  $\pm 1,700$  square feet are available for lease totaling  $\pm 3,820$  contiguous SF. The building is easily accessible from the freeway and to downtown Davis and offers professional office finishes and a great layout.

#### **LOCATION FEATURES**

Centrally located at the intersection of Pole Line and 5th Streets

Easily accessible from the freeway and to downtown Davis, CA