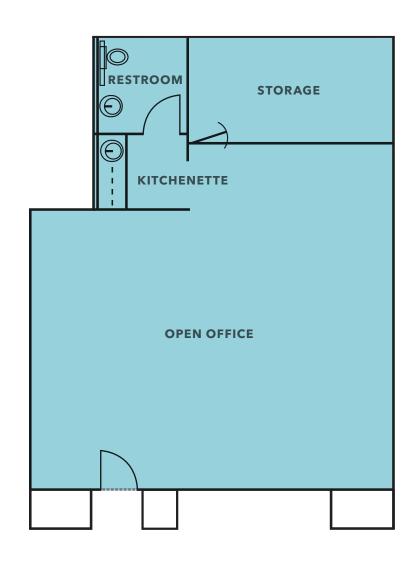

cessible from the freeway and to downtown Davis and offers professional office finishes and a great layout.

#### **LOCATION FEATURES**

Centrally located at the intersection of Pole Line and 5th Streets

Easily accessible from the freeway and to downtown Davis, CA

#### **AVAILABILITIES**

Suite #101:  $\pm$ 1,100 square feet. Includes 3 private offices, open office space, kitchenette, and restroom.

Suite #102: ±1,100 square feet. Includes open work area, kitchenette, storage room, and restroom

Suite #103/#104 combined: ±1,700 square feet. Includes 4 private offices, open work areas, kitchenette, server room, storage room and 2 restrooms

±3,820 SF

TOTAL SF AVAILABLE

\$1.75

LEASE RATE (SF/MO)

### FULL FLOOR PLAN



### FLOOR PLAN - SUITE 101













### FLOOR PLAN - SUITE 102





## FLOOR PLAN - SUITE 103/104



# SUITE 103/104 PHOTOS















### 1949 5TH STREET

For more information on this property, please contact

JIM GRAY, LEED AP, CCIM 916.947.5142 jim.gray@kidder.com LIC N° 00775072 NAHZ ANVARY, CCIM 916.284.8385 nahz.anvarykidder.com LIC N° 01468557

KIDDER.COM