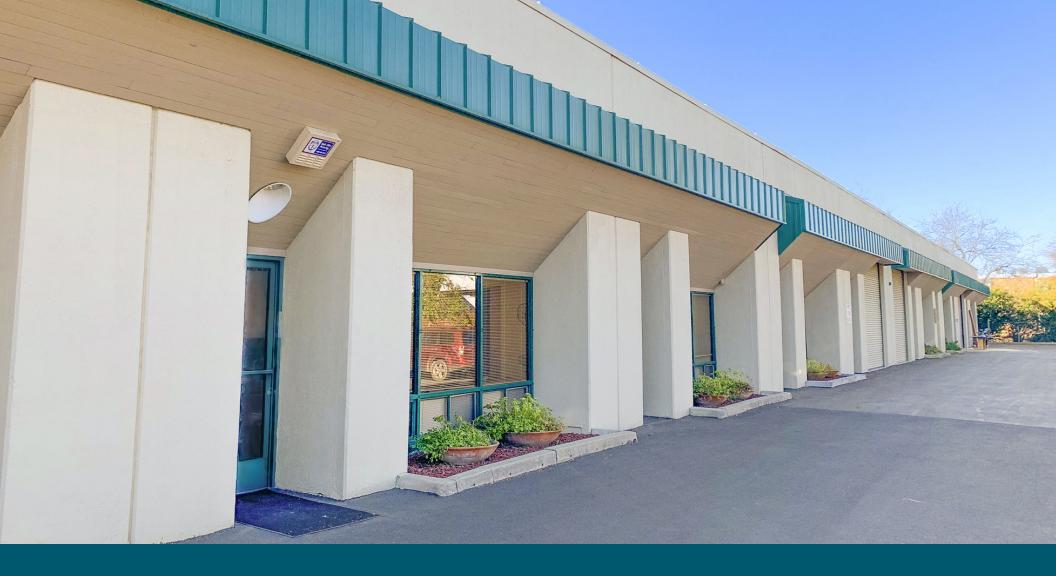

#### **BUILDING FEATURES**

1949 5th Street offices are centrally located and are at the intersection of Pole Line and 5th Streets, with visibility and frontage along 5th Street. Suites of  $\pm 1,000$ ,  $\pm 1,120$  or a combined  $\pm 1,700$  square feet are available for lease totaling  $\pm 3,820$  contiguous SF. The building is easily accessible from the freeway and to downtown Davis and offers professional office finishes and a great layout.

#### **LOCATION FEATURES**

Centrally located at the intersection of Pole Line and 5th Streets

Easily accessible from the freeway and to downtown Davis, CA