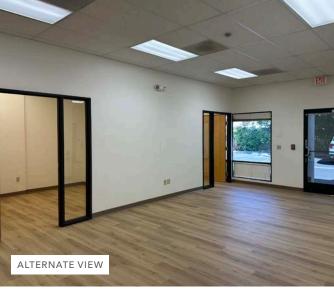

essional office finishes and a great layout.

#### **LOCATION FEATURES**

Centrally located at the intersection of Pole Line and 5th Streets

Easily accessible from the freeway and to downtown Davis, CA

#### **AVAILABILITIES**

Suite #101:  $\pm$ 1,100 square feet. Includes 3 private offices, open office space, kitchenette, and restroom.

Suite #102: ±1,100 square feet. Includes open work area, kitchenette, storage room, and restroom

Suite #103/#104 combined: ±1,700 square feet. Includes 4 private offices, open work areas, kitchenette, server room, storage room and 2 restrooms

±3,820 SF

TOTAL SF AVAILABLE

\$1.75

LEASE RATE (SF/MO)

### FULL FLOOR PLAN



### FLOOR PLAN - SUITE 101













### FLOOR PLAN - SUITE 102





## FLOOR PLAN - SUITE 103/104



# SUITE 103/104 PHOTOS















### 1949 5TH STREET

For more information on this property, please contact

JIM GRAY, LEED AP, CCIM 916.947.5142 jim.gray@kidder.com LIC N° 00775072 NAHZ ANVARY, CCIM 916.284.8385 nahz.anvarykidder.com LIC N° 01468557

KIDDER.COM