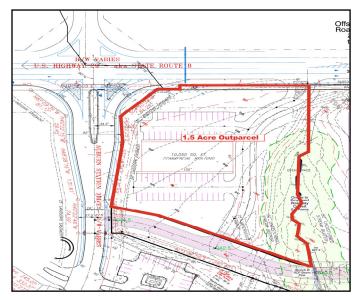

## **Property Information**

- 1.5 Acres For Sale
- Zoned PSV
- Level Building Lot
- All Utilities to Site
- Shared Off-Site Detention
- Located at the Main Entrance of Auburn Station Subdivision (370 Homes & 160 Townhomes)
- Auburn City Limits
- T/C: U.S. Hwy. 29 11,900 VPD
- Great location for office, medical, restaurant or small retail use.