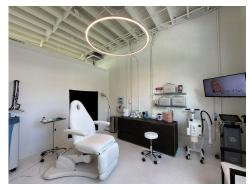

## 103 Wade Hampton Blvd.

- ±2,500 SF building on ±0.259 acres across Northpointe Development and Harris Teeter near E. Stone Ave
- Excellent signage opportunity directly on Wade Hampton Blvd.
- Features: 3 Private Offices, Mezzanine (Currently office space), Reception area, Restroom and Storage, Open Break Room / Gathering Area, Outdoor patio, Onsite parking
- High exposed ceilings and large windows offer abundant natural light throughout
- MX-2 (City of Greenville)
- Available November 1, 2024
- Do not disturb Tenant. Contact brokers to arrange showings

#### **OFFICE SPACE**

Building layout features:
3 Private Offices
Mezzanine (Currently office space)
Reception area
Restroom and Storage
Open Break Room / Gathering Area
Outdoor patio
Onsite parking