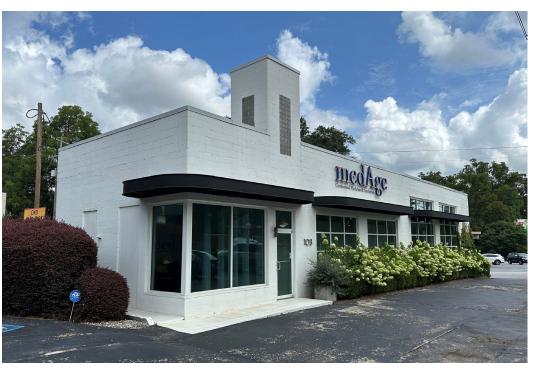

# OFFICE/RETAIL BUILDING FOR LEASE OR SALE ±2,500 SF | ±0.259 ACRES

COMMERCIAL REAL ESTATE SALES, LEASING, & INVESTMENTS 500 E. North St. | Suite F | Greenville, SC 29601

103 Wade Hampton Blvd. Greenville, SC 29609

## 103 Wade Hampton Blvd.

- ±2,500 SF building on ±0.259 acres across Northpointe Development and Harris Teeter near E. Stone Ave
- Excellent signage opportunity directly on Wade Hampton Blvd.
- Features: 3 Private Offices, Mezzanine (Currently office space), Reception area, Restroom and Storage, Open Break Room / Gathering Area, Outdoor patio, Onsite parking
- High exposed ceilings and large windows offer abundant natural light throughout
- MX-2 (City of Greenville)
- Available November 1, 2024
- Do not disturb Tenant. Contact brokers to arrange showings

### THE SPACE

130 Wade Hampton Blvd. features a  $\pm 2,500$  building that is situated on  $\pm 0.259$  acres and offers onsite parking and excellent visibility.