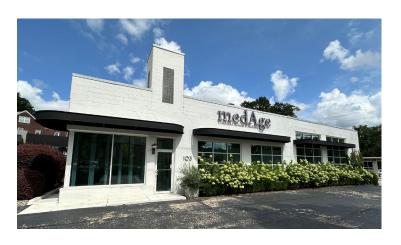

# OFFICE/RETAIL BUILDING FOR LEASE OR SALE ±2,500 SF | ±0.259 ACRES

COMMERCIAL REAL ESTATE SALES, LEASING, & INVESTMENTS 500 E. North St. | Suite F | Greenville, SC 29601

103 Wade Hampton Blvd. Greenville, SC 29609

**EXCELLENT VISIBILITY ACROSS NEW HARRIS TEETER AND NORTHPOINTE DEVELOPMENT** 

## 103 Wade Hampton Blvd.

- ±2,500 SF building on ±0.259 acres across Northpointe Development and Harris Teeter near E. Stone Ave
- Excellent signage opportunity directly on Wade Hampton Blvd.
- Features: 3 Private Offices, Mezzanine (Currently office space), Reception area, Restroom and Storage, Open Break Room / Gathering Area, Outdoor patio, Onsite parking
- High exposed ceilings and large windows offer abundant natural light throughout
- MX-2 (City of Greenville)
- Available November 1, 2024
- Do not disturb Tenant. Contact brokers to arrange showings