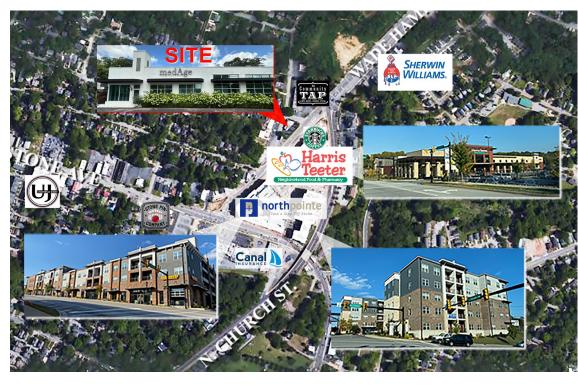

**EXCELLENT VISIBILITY ACROSS NEW HARRIS TEETER AND NORTHPOINTE DEVELOPMENT** 

## 103 Wade Hampton Blvd.

- ±2,500 SF building on ±0.259 acres across Northpointe Development and Harris Teeter near E. Stone Ave
- Excellent signage opportunity directly on Wade Hampton Blvd.
- Features: 3 Private Offices, Mezzanine (Currently office space), Reception area, Restroom and Storage, Open Break Room / Gathering Area, Outdoor patio, Onsite parking
- High exposed ceilings and large windows offer abundant natural light throughout
- MX-2 (City of Greenville)
- Available November 1, 2024
- Do not disturb Tenant. Contact brokers to arrange showings