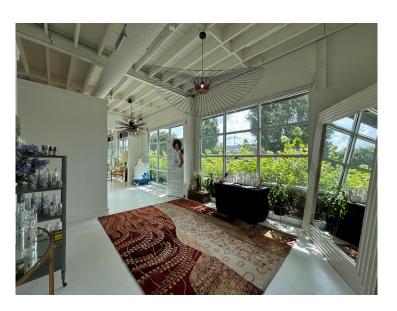

### THE SPACE

130 Wade Hampton Blvd. features a  $\pm 2,500$  building that is situated on  $\pm 0.259$  acres and offers onsite parking and excellent visibility.

#### **OFFICE SPACE**

Building layout features:
3 Private Offices
Mezzanine (Currently office space)
Reception area
Restroom and Storage
Open Break Room / Gathering Area
Outdoor patio
Onsite parking