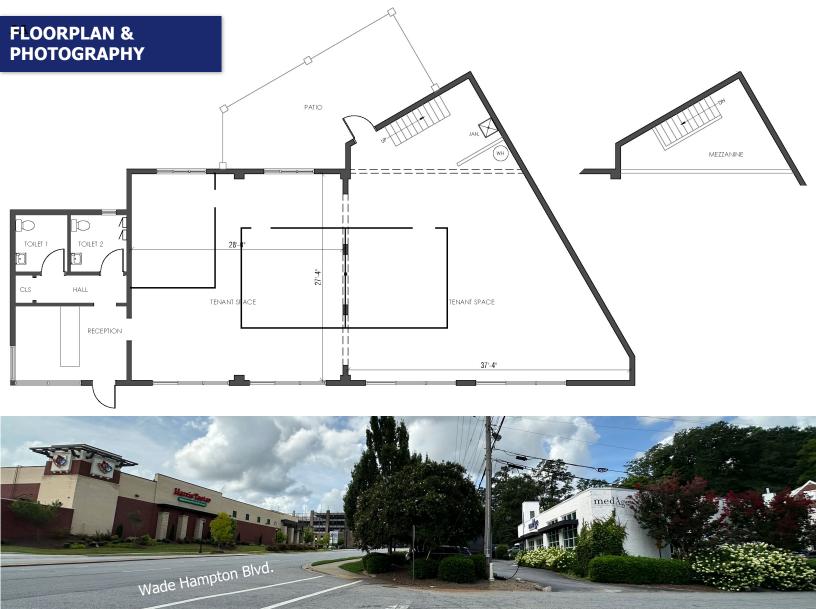

## 103 Wade Hampton Blvd.

- ±2,500 SF building on ±0.259 acres across Northpointe Development and Harris Teeter near E. Stone Ave
- Excellent signage opportunity directly on Wade Hampton Blvd.
- Features: 3 Private Offices, Mezzanine (Currently office space), Reception area, Restroom and Storage, Open Break Room / Gathering Area, Outdoor patio, Onsite parking
- High exposed ceilings and large windows offer abundant natural light throughout
- MX-2 (City of Greenville)
- Available November 1, 2024
- Do not disturb Tenant. Contact brokers to arrange showings

### THE SPACE

130 Wade Hampton Blvd. features a  $\pm 2,500$  building that is situated on  $\pm 0.259$  acres and offers onsite parking and excellent visibility.

#### **OFFICE SPACE**

Building layout features:
3 Private Offices
Mezzanine (Currently office space)
Reception area
Restroom and Storage
Open Break Room / Gathering Area
Outdoor patio
Onsite parking