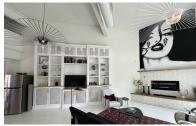

## 103 Wade Hampton Blvd.

- ±2,500 SF building on ±0.259 acres across Northpointe Development and Harris Teeter near E. Stone Ave
- Excellent signage opportunity directly on Wade Hampton Blvd.
- Features: 3 Private Offices, Mezzanine (Currently office space), Reception area, Restroom and Storage, Open Break Room / Gathering Area, Outdoor patio, Onsite parking
- High exposed ceilings and large windows offer abundant natural light throughout
- MX-2 (City of Greenville)
- Available November 1, 2024
- Do not disturb Tenant. Contact brokers to arrange showings

#### **OFFICE SPACE**

Building layout features:
3 Private Offices
Mezzanine (Currently office space)
Reception area
Restroom and Storage
Open Break Room / Gathering Area
Outdoor patio
Onsite parking