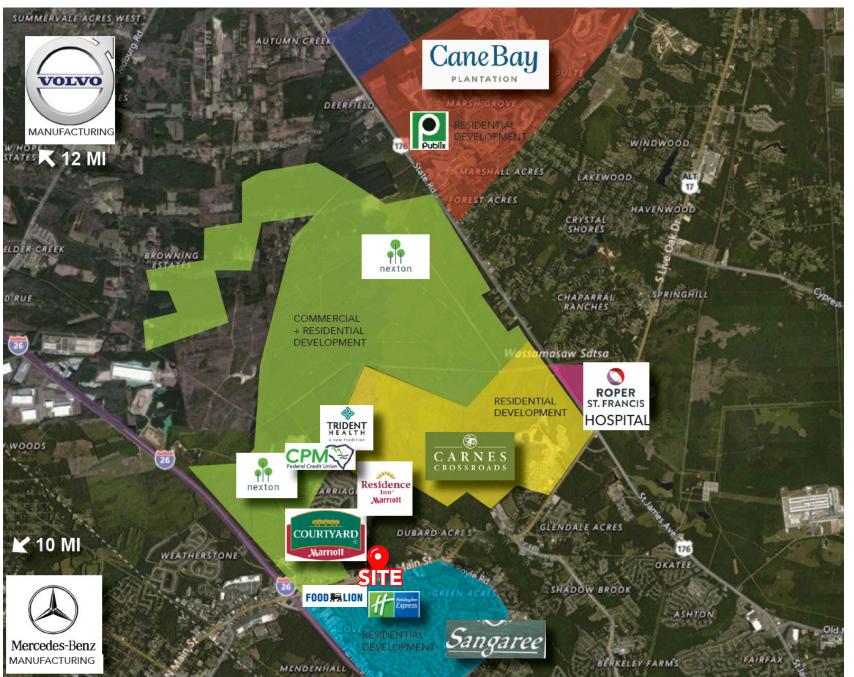

#### PROPERTY SUMMARY | 1756 NORTH MAIN STREET, SUMMERVILLE, SC

High profile, strong visibility and central to Volvo and Nexton (10,000 homes, 2,000 apartments, 5 hotels & 6 million SF of retail and offices), Sangaree Development encompassing 21 separate sub-divisions (across Main Street), Carnes Crossroads (2 miles), and Cane Bay. Integrated design ties into the new businesses, hotels and services including the growing medical presence. The opportunities include drive through food, banking and national retail opportunities with signage. Architectural controls, cross access and a flexible design to maximize quick access, ease of exit and outdoor seating with patios.