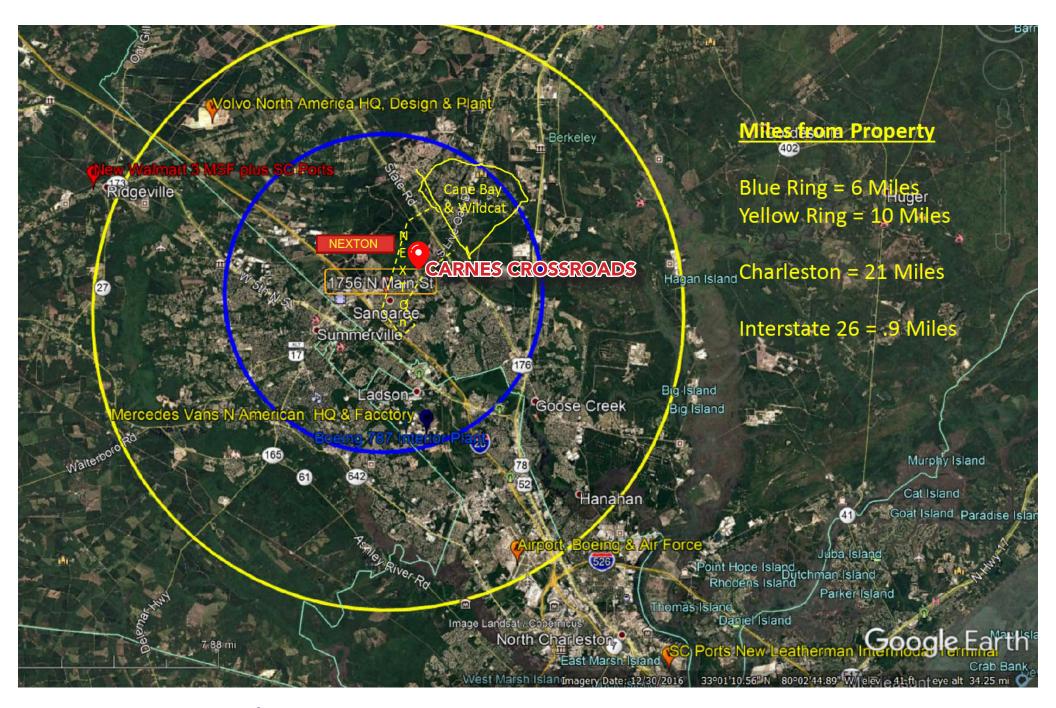

#### PROPERTY SUMMARY | 1756 NORTH MAIN STREET, SUMMERVILLE, SC

High profile, strong visibility and central to Volvo and Nexton (10,000 homes, 2,000 apartments, 5 hotels & 6 million SF of retail and offices), Sangaree Development encompassing 21 separate sub-divisions (across Main Street), Carnes Crossroads (2 miles), and Cane Bay. Integrated design ties into the new businesses, hotels and services including the growing medical presence. The opportunities include drive through food, banking and national retail opportunities with signage. Architectural controls, cross access and a flexible design to maximize quick access, ease of exit and outdoor seating with patios.