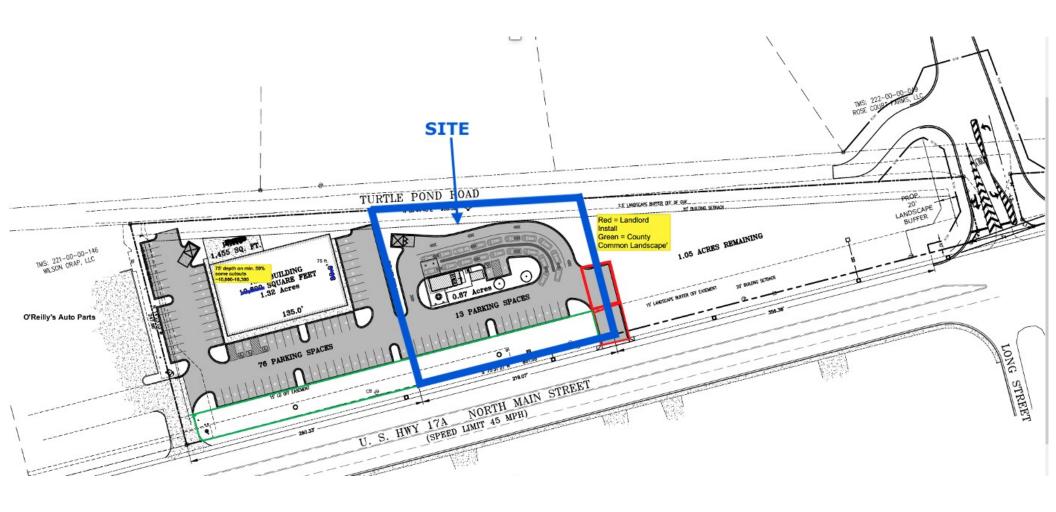

#### PROPERTY HIGHLIGHTS | 1756 NORTH MAIN STREET, SUMMERVILLE, SC

**FOR LEASE** - Ground Leases **TOTAL LAND AREA** - 1 - 3.2 Acres **TRAFFIC COUNT** - 38,600 VPD 2020 **PROPERTY SUBTYPE** - Office, Retail, Retail Pad **ZONING** - GC, General Commercial - Berkeley County **TAX ID** - 221-00-00-017