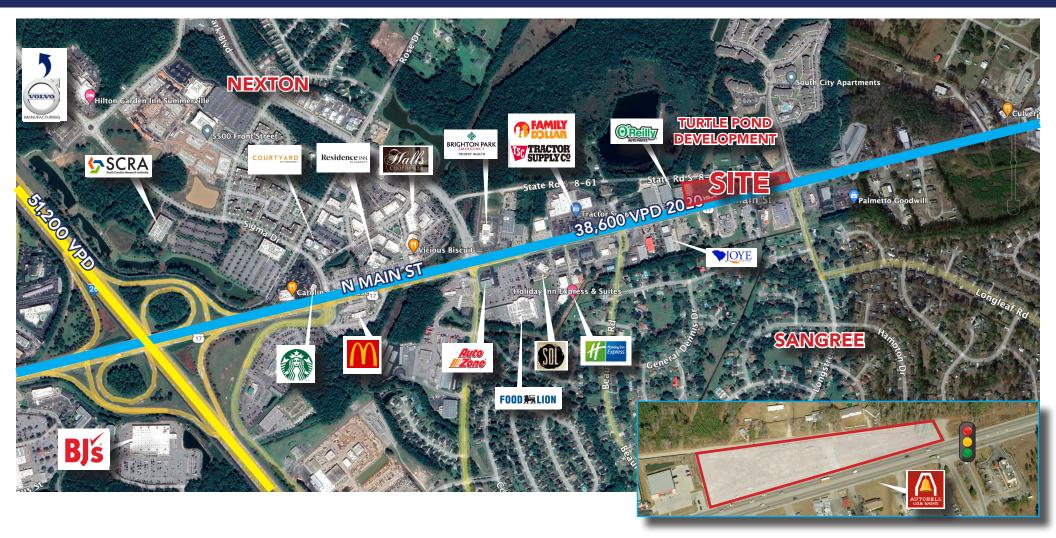

#### PROPERTY SUMMARY | 1756 NORTH MAIN STREET, SUMMERVILLE, SC

High profile, strong visibility and central to Volvo and Nexton (10,000 homes, 2,000 apartments, 5 hotels & 6 million SF of retail and offices), Sangaree Development encompassing 21 separate sub-divisions (across Main Street), Carnes Crossroads (2 miles), and Cane Bay. Integrated design ties into the new businesses, hotels and services including the growing medical presence. The opportunities include drive through food, banking and national retail opportunities with signage. Architectural controls, cross access and a flexible design to maximize quick access, ease of exit and outdoor seating with patios.

#### PROPERTY HIGHLIGHTS | 1756 NORTH MAIN STREET, SUMMERVILLE, SC

**FOR LEASE** - Ground Leases **TOTAL LAND AREA** - 1 - 3.2 Acres **TRAFFIC COUNT** - 38,600 VPD 2020 **PROPERTY SUBTYPE** - Office, Retail, Retail Pad **ZONING** - GC, General Commercial - Berkeley County **TAX ID** - 221-00-00-017