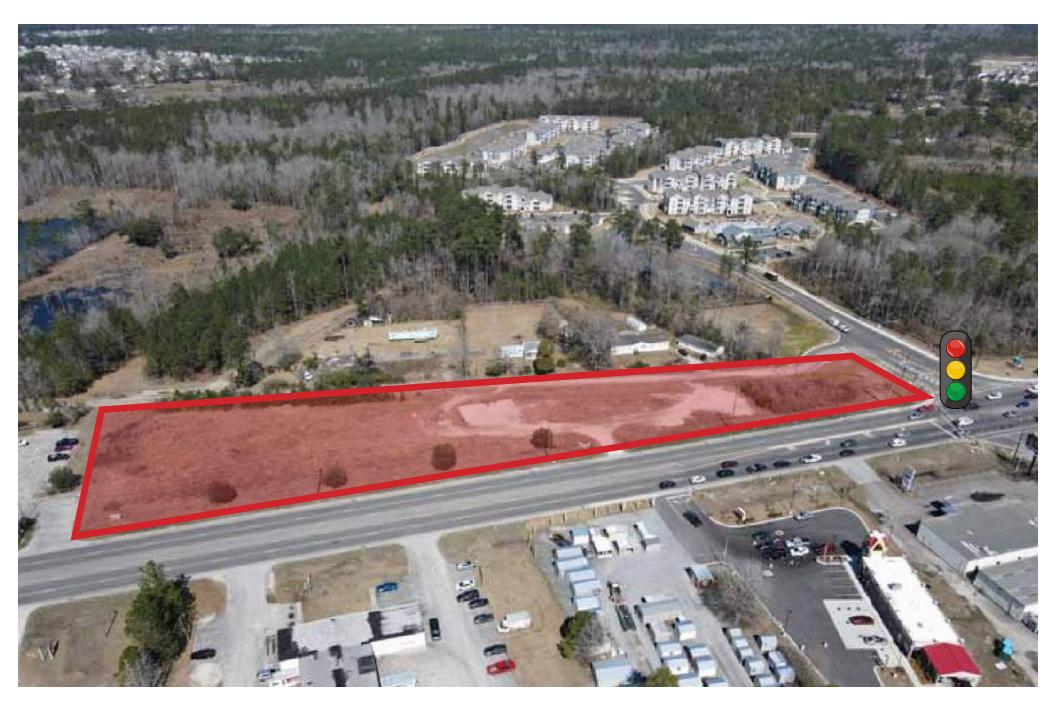

#### PROPERTY SUMMARY | 1756 NORTH MAIN STREET, SUMMERVILLE, SC

High profile, strong visibility and central to Volvo and Nexton (10,000 homes, 2,000 apartments, 5 hotels & 6 million SF of retail and offices), Sangaree Development encompassing 21 separate sub-divisions (across Main Street), Carnes Crossroads (2 miles), and Cane Bay. Integrated design ties into the new businesses, hotels and services including the growing medical presence. The opportunities include drive through food, banking and national retail opportunities with signage. Architectural controls, cross access and a flexible design to maximize quick access, ease of exit and outdoor seating with patios.

#### PROPERTY HIGHLIGHTS | 1756 NORTH MAIN STREET, SUMMERVILLE, SC

**FOR LEASE** - Ground Leases **TOTAL LAND AREA** - 1 - 3.2 Acres **TRAFFIC COUNT** - 38,600 VPD 2020 **PROPERTY SUBTYPE** - Office, Retail, Retail Pad **ZONING** - GC, General Commercial - Berkeley County **TAX ID** - 221-00-00-017