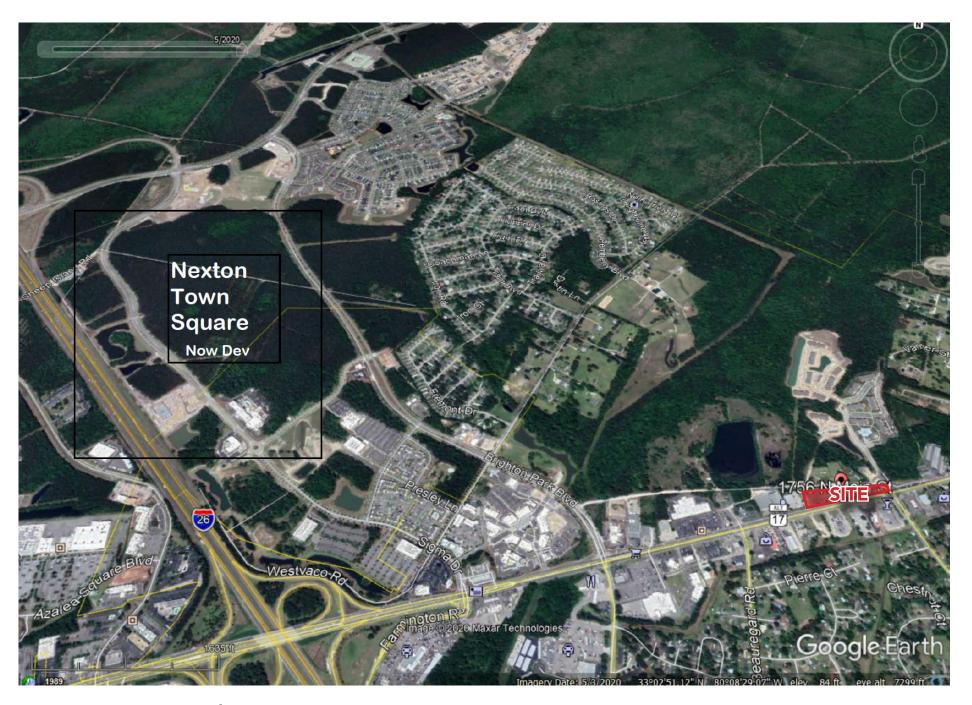

#### PROPERTY SUMMARY | 1756 NORTH MAIN STREET, SUMMERVILLE, SC

High profile, strong visibility and central to Volvo and Nexton (10,000 homes, 2,000 apartments, 5 hotels & 6 million SF of retail and offices), Sangaree Development encompassing 21 separate sub-divisions (across Main Street), Carnes Crossroads (2 miles), and Cane Bay. Integrated design ties into the new businesses, hotels and services including the growing medical presence. The opportunities include drive through food, banking and national retail opportunities with signage. Architectural controls, cross access and a flexible design to maximize quick access, ease of exit and outdoor seating with patios.