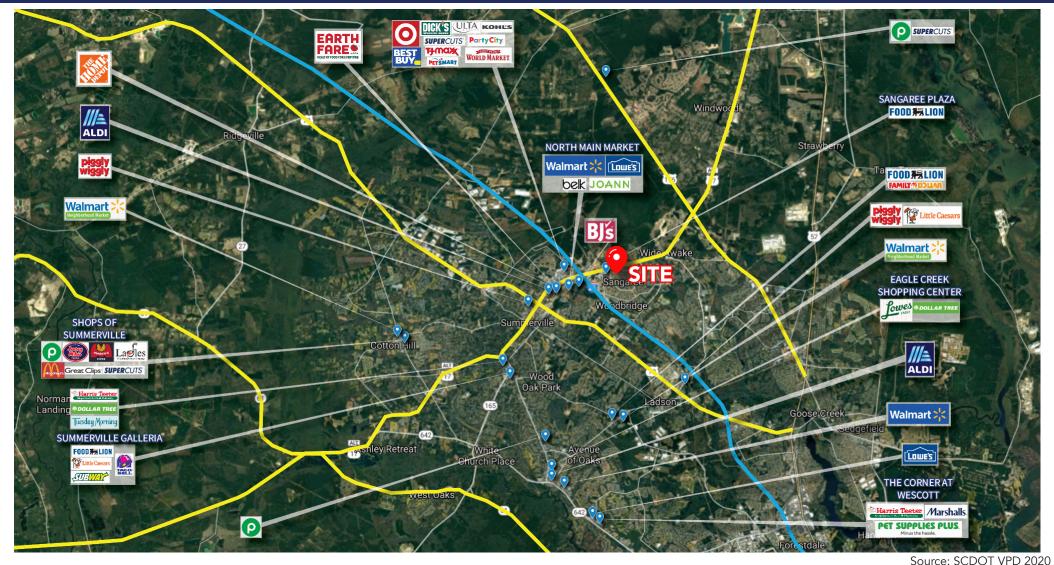

#### PROPERTY SUMMARY | 1756 NORTH MAIN STREET, SUMMERVILLE, SC

High profile, strong visibility and central to Volvo and Nexton (10,000 homes, 2,000 apartments, 5 hotels & 6 million SF of retail and offices), Sangaree Development encompassing 21 separate sub-divisions (across Main Street), Carnes Crossroads (2 miles), and Cane Bay. Integrated design ties into the new businesses, hotels and services including the growing medical presence. The opportunities include drive through food, banking and national retail opportunities with signage. Architectural controls, cross access and a flexible design to maximize quick access, ease of exit and outdoor seating with patios.

Source: SCDOT VPD 2020