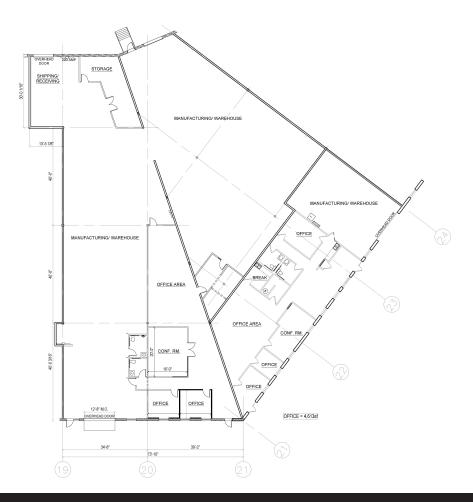

#### Available April 1, 2025: 15,987 SF

15,987

4,613 SF of Office | 2 Loading Docks, 2 Drive In Door

FOR MORE INFORMATION Jacquie Maggiore jacquie@maggiore.co | (781) 935-6100 | (781) 718-2006