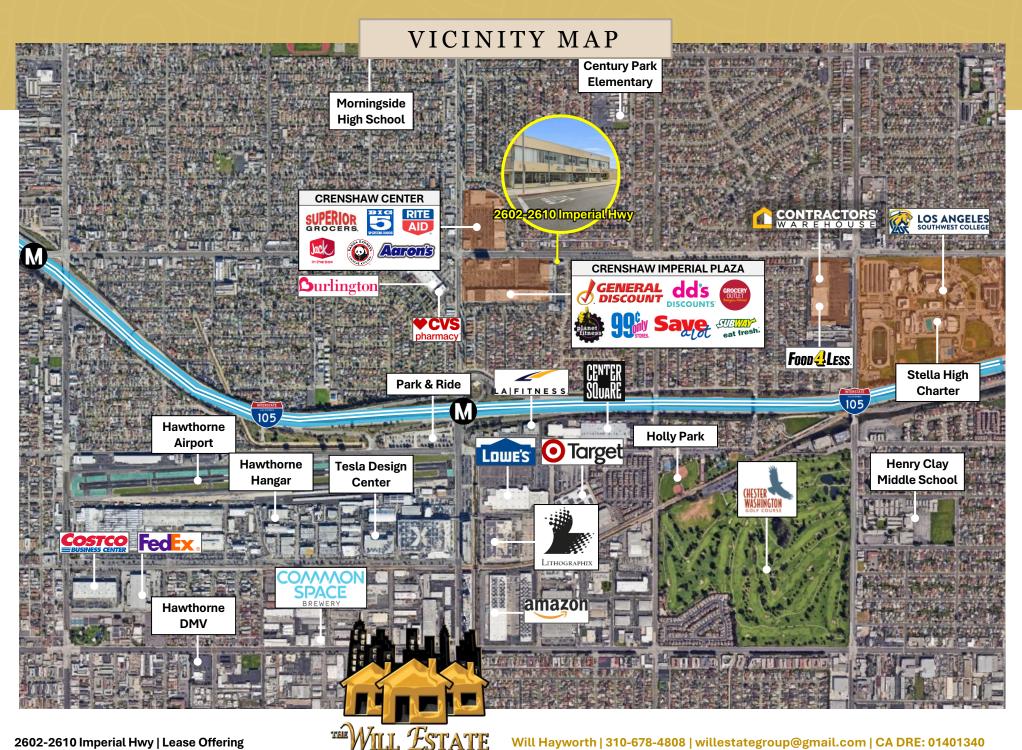

### **RETAIL LEASE OFFERING**

Imperial Hwy, conveniently located in the vibrant city of Hawthorne, California. This property presents a unique combination of accessibility, visibility, and functionality, ideal for businesses looking to establish or expand their presence in the Los Angeles area.

- **\*\*Prime Location: \*\*** Situated along Imperial Highway, this property benefits from high traffic visibility and easy access to major thoroughfares, making it an ideal location for attracting clients and customers. The surrounding area boasts a mix of retail, dining, and residential neighborhoods, enhancing foot traffic and business opportunities.

- **\*\*Nearby Amenities:\*\*** The location is surrounded by a variety of amenities, including restaurants, cafes, and shopping centers, providing employees with numerous options for dining and leisure activities during breaks. Additionally, public transportation options are readily accessible, enhancing connectivity for both staff and clients.