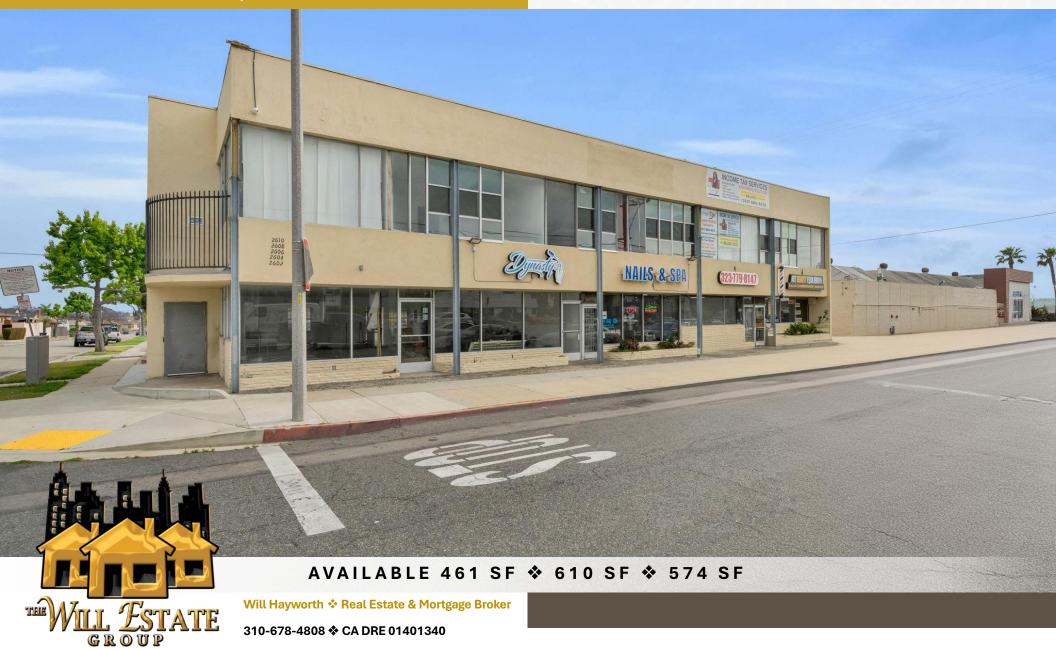

Hawthorne, CA

# 2602-2610

**Commercial Office Space Available for Lease** 

### **PROPERTY SUMMARY**

| LEASE RATE       | \$36.00/SF/YR                                                                                                             |
|------------------|---------------------------------------------------------------------------------------------------------------------------|
| SPACES AVAILABLE | <ul> <li>2<sup>nd</sup> Floor 610 SF</li> <li>2<sup>nd</sup> Floor 777 SF</li> <li>2<sup>nd</sup> Floor 574 SF</li> </ul> |
| LEASE TYPE       | <ul> <li>Modified Gross</li> </ul>                                                                                        |
| PROPERTY TYPE    | Office                                                                                                                    |
| YEAR BUILT       | <b>-</b> 1958                                                                                                             |
| PARKING RATIO    | <ul> <li>2.22/1,000 SF</li> </ul>                                                                                         |
| *                | Ō 🔥                                                                                                                       |

### **RETAIL LEASE OFFERING**

Imperial Hwy, conveniently located in the vibrant city of Hawthorne, California. This property presents a unique combination of accessibility, visibility, and functionality, ideal for businesses looking to establish or expand their presence in the Los Angeles area.