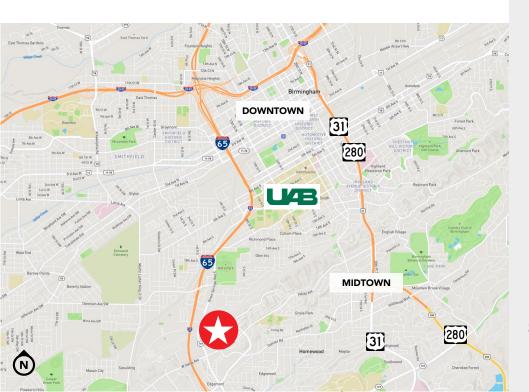

±8 MINUTE DRIVE TO UAB

P Barian 17

#### **LOCATION:**

Conveniently located only 10 minutes from downtown with nearby interstate access