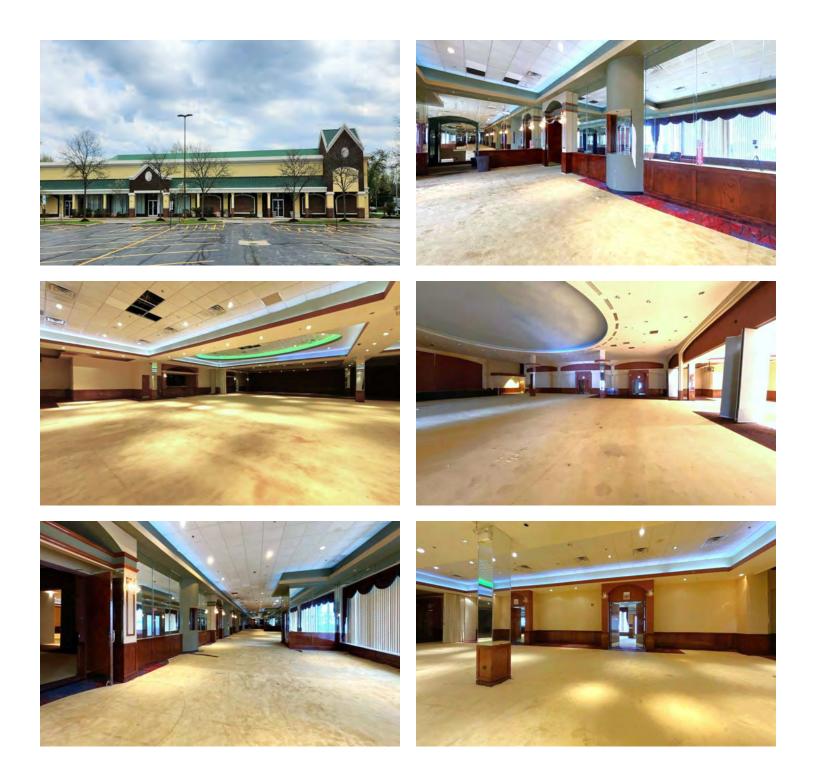

## Unit #1519-1521 - 31,401 sq.ft.

# Unit #1519-1521 - 31,401 sq.ft.

Brad Belden Senior Vice President 847 698 8232 Brad.Belden@colliers.com