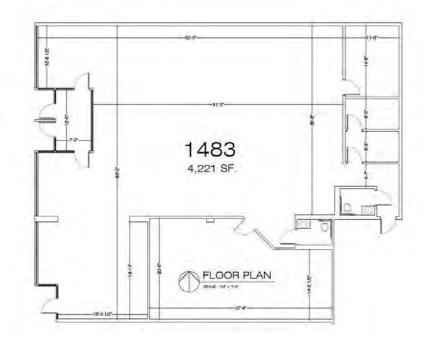

ile
- Dunkin
- Sally Beauty

- Michael's
- Papa John's
- Jewel Osco
- Ulta Beauty
- Panda Express
- Panera Bread
  - McDonald's
- Sonic

- Starbuck's
- O'Reilly Auto Parts
- Lou Malnati's
- Joann
- Poke Bros.
- Portillo's
- KFC
- Esporta

- Chuck E Cheese
- Smoothie King
- Tony's Fresh Market
- American Mattress
- Dollar Tree
- Taco Bell
- American Freight
- Kohl's





# Unit #1473 - 11,205 sq.ft.





**Brad Belden** Senior Vice President 847 698 8232 Brad.Belden@colliers.com





### Unit #1475 - Former Barber Shop













## Unit #1479 - 1,900 sq.ft.



**Brad Belden** Senior Vice President 847 698 8232 Brad.Belden@colliers.com



www.colliers.com/en/countries/united-states/cities/chicago/chicago-retail-sales-and-leasing-team

View OnlineView Video



# Unit #1483 - 4,221 sq.ft.







## Unit #1485 - 1,417 sq.ft.



**Brad Belden** Senior Vice President 847 698 8232 Brad.Belden@colliers.com

-





# Unit #1487 - 2,995 sq.ft.



**Brad Belden** Senior Vice President 847 698 8232 Brad.Belden@colliers.com





## Unit #1489 - 1,260 sq.ft.







# Unit #1491 - 4,229 sq.ft.









**Brad Belden** Senior Vice President 847 698 8232 Brad.Belden@colliers.com



View OnlineView Video

# Unit #1499B - 660 sq.ft.



Brad Belden Senior Vice President 847 698 8232 Brad.Belden@colliers.com





# Unit #1503 - 565 sq.ft.









# Unit #1509 - 1,400 sq.ft.



**Brad Belden** Senior Vice President 847 698 8232 Brad.Belden@colliers.com





# Unit #1515 - 1,400 sq.ft.









## Unit #1519-1521 - 31,401 sq.ft.







# Unit #1519-1521 - 31,401 sq.ft.



Brad Belden Senior Vi