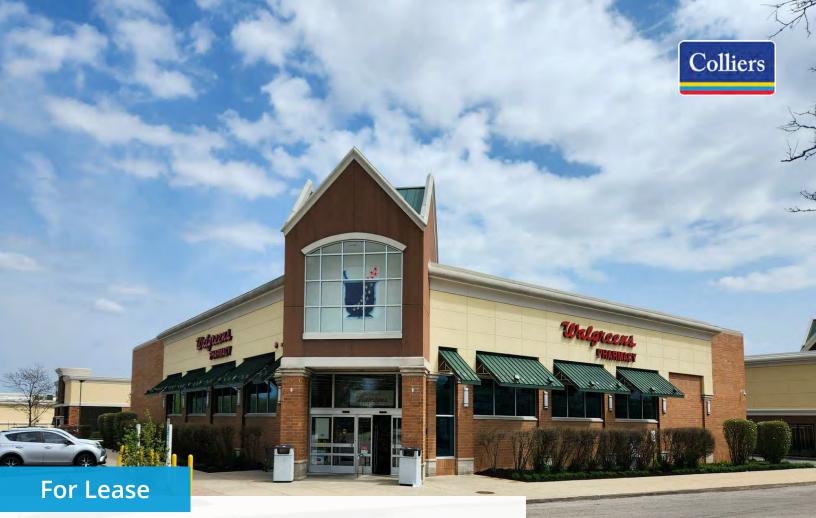

### Weathersfield Commons 1473-1521 W. Schaumburg Road, Schaumburg, IL 60194

#### \$7.00 - \$20.00 SF/yr (NNN)

This Walgreen's anchored center offers a spacious 91,000 sq.ft. retail space along vibrant Schaumburg Road. Spaces ranging from 565 sq.ft. to 31K sq.ft. The property boasts ample parking with 400 spaces and a parking ratio of 4.38 spaces per 1,000 sq.ft. Benefit from high traffic counts exceeding 35K vehicles daily, coupled with a substantial frontage of 779 feet.

#### **Property Highlights**

- Walgreen's Anchored Center
- Monument Signage Along Schaumburg Road
- Space available from 565 sq.ft. to 31,000 sq.ft.
- 14,000 sq.ft. space with 12' ceilings
- 31K Former Banquet Hall Space- 16' Ceilings
- 400 parking spaces
- 4.38 parking spaces per 1,000 square feet
- Traffic counts over 35,000 along Schaumburg
- Significant Schaumburg Rd. frontage of 779 feet
- Average Household Income over \$100,000
- Direct access to neighboring properties

#### **Property Description**

Spaces ranging from 565 sq.ft. to 31K sq.ft., including a 14K sq.ft. area with 12'+ ceilings. The property boasts ample parking with 400 spaces and a parking ratio of 4.38 spaces per 1,000 sq.ft. Benefit from high traffic counts exceeding 35K vehicles daily, coupled with a substantial frontage of 779 feet.