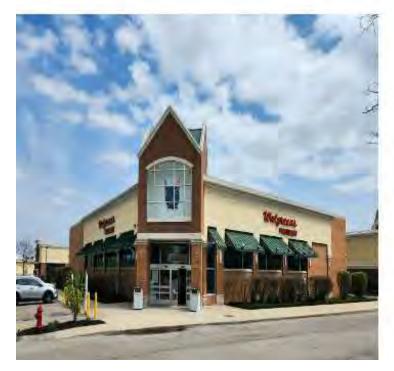

### Weathersfield Commons 1473-1521 W. Schaumburg Road, Schaumburg, IL 60194

#### **Property Highlights**

- Walgreen's Anchored Center
- Monument Signage Along Schaumburg Road
- Space available from 565 sq.ft. to 31,000 sq.ft.
- 14,000 sq.ft. space with 12' ceilings
- 31K Former Banquet Hall Space- 16' Ceilings
- 400 parking spaces
- 4.38 parking spaces per 1,000 square feet
- Traffic counts over 35,000 along Schaumburg
- Significant Schaumburg Rd. frontage of 779 feet
- Average Household Income over \$100,000
- Direct access to neighboring properties