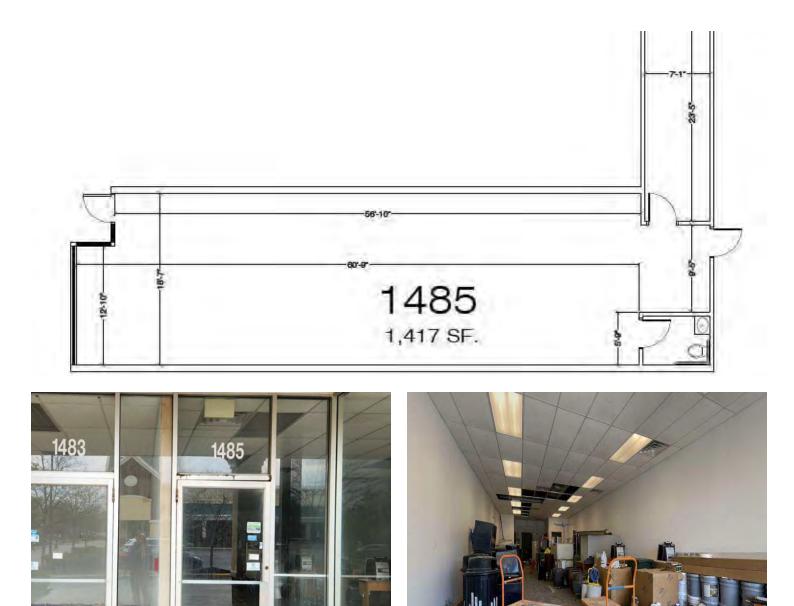

## Unit #1485 - 1,417 sq.ft.

**Brad Belden** Senior Vice President 847 698 8232 Brad.Belden@colliers.com

-