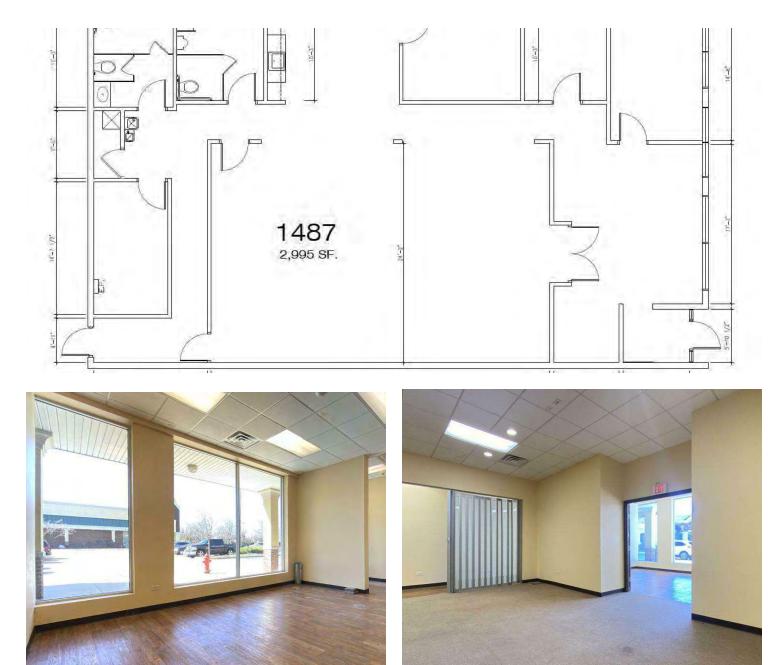

# Unit #1487 - 2,995 sq.ft.

**Brad Belden** Senior Vice President 847 698 8232 Brad.Belden@colliers.com