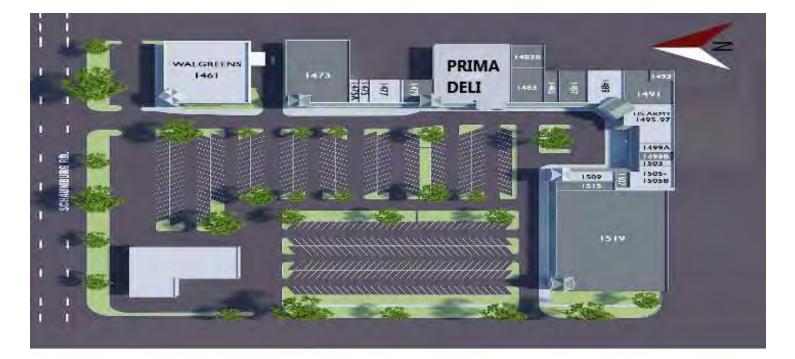

### Site Plan

| TENANT            | SQ-FT                                                                                                                                                                                                                                                                                                                                                              |
|-------------------|--------------------------------------------------------------------------------------------------------------------------------------------------------------------------------------------------------------------------------------------------------------------------------------------------------------------------------------------------------------------|
| WALGREENS         | 13,650                                                                                                                                                                                                                                                                                                                                                             |
| AVAILABLE         | 11,205                                                                                                                                                                                                                                                                                                                                                             |
| FASHION BAGS      | 630                                                                                                                                                                                                                                                                                                                                                                |
| ALPINE CLEANERS   | 630                                                                                                                                                                                                                                                                                                                                                                |
| Early Rising Cafe | 1852                                                                                                                                                                                                                                                                                                                                                               |
| AVAILABLE         | 1,900                                                                                                                                                                                                                                                                                                                                                              |
| Prima Deli        | 14,100                                                                                                                                                                                                                                                                                                                                                             |
| AVAILABLE         | 4,221                                                                                                                                                                                                                                                                                                                                                              |
| STORAGE           | 2,000                                                                                                                                                                                                                                                                                                                                                              |
| AVAILABLE         | 1,417                                                                                                                                                                                                                                                                                                                                                              |
| AVAILABLE         | 2,995                                                                                                                                                                                                                                                                                                                                                              |
| AVAILABLE         | 1,260                                                                                                                                                                                                                                                                                                                                                              |
| AVAILABLE         | 4,229                                                                                                                                                                                                                                                                                                                                                              |
| STORAGE           | 1,000                                                                                                                                                                                                                                                                                                                                                              |
| US-ARMED FORCE    | 3,938                                                                                                                                                                                                                                                                                                                                                              |
| US-ARMED FORCE    | 920                                                                                                                                                                                                                                                                                                                                                                |
| AVAILABLE         | 660                                                                                                                                                                                                                                                                                                                                                                |
| AVAILABLE         | 565                                                                                                                                                                                                                                                                                                                                                                |
| DR ANTONIO R.     | 2,290                                                                                                                                                                                                                                                                                                                                                              |
| AVAILABLE         | 988                                                                                                                                                                                                                                                                                                                                                                |
| AVAILABLE         | 1,400                                                                                                                                                                                                                                                                                                                                                              |
| AVAILABLE         | 1,400                                                                                                                                                                                                                                                                                                                                                              |
| AVAILABLE         | 31,401                                                                                                                                                                                                                                                                                                                                                             |
|                   | WALGREENS<br>AVAILABLE<br>FASHION BAGS<br>ALPINE CLEANERS<br>Early Rising Cafe<br>AVAILABLE<br>Prima Deli<br>AVAILABLE<br>STORAGE<br>AVAILABLE<br>AVAILABLE<br>AVAILABLE<br>STORAGE<br>US-ARMED FORCE<br>US-ARMED FORCE<br>US-ARMED FORCE<br>AVAILABLE<br>AVAILABLE<br>DR ANTONIO R.<br>AVAILABLE<br>AVAILABLE<br>AVAILABLE<br>AVAILABLE<br>AVAILABLE<br>AVAILABLE |