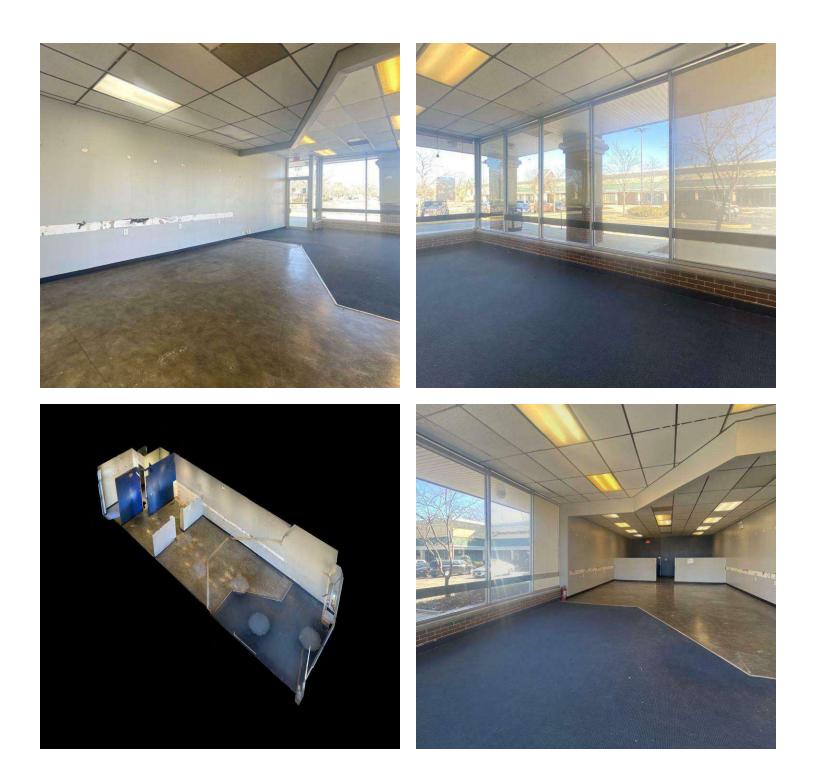

## Unit #1519-1521 - 31,401 sq.ft.

# Unit #1519-1521 - 31,401 sq.ft.

Brad Belden Senior Vice President 847 698 8232 Brad.Belden@colliers.com