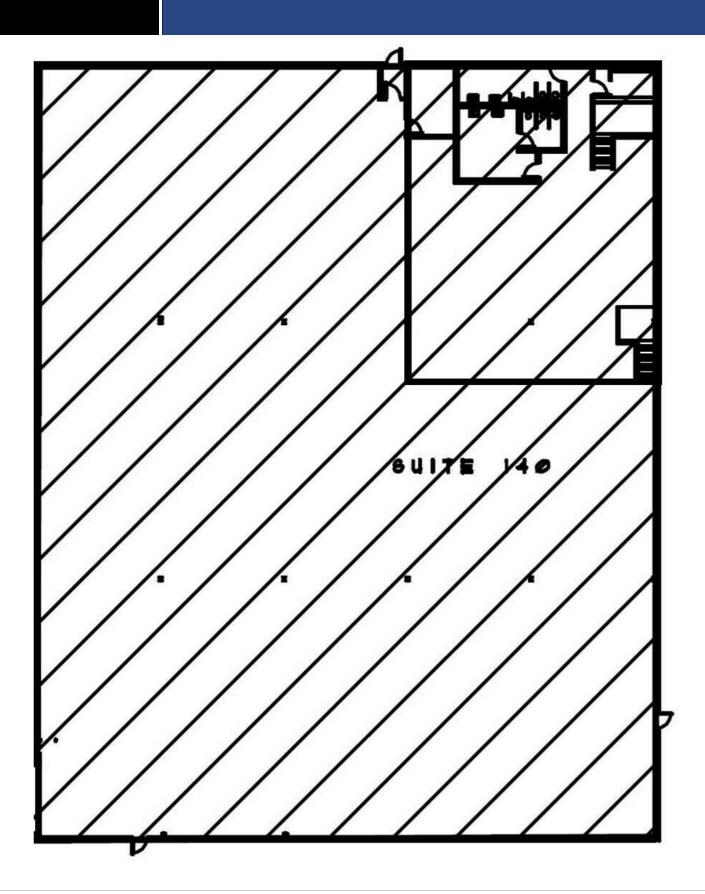

#### **OFFERING SUMMARY**

**Suite #140:** 21,662 SF

**Lease Rate:** \$7.50 per SF NNN

**NNN's:** \$3.50 per SF

Ceiling Height: 15'-18' clear

Year Built: 1964

Zoning: I-A

# SUITE #140 - GROUND FLOOR