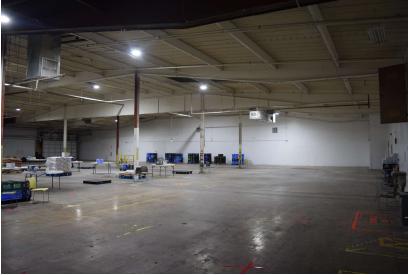

rive In Potential\***

### **CONTACT:**

BRAD GILPIN
SENIOR VICE PRESIDENT
303.512.1196
bgilpin@uniqueprop.com

UNIQUE PROPERTIES
400 S. BROADWAY
DENVER, CO 80209
(p) 303.321.5888
(f) 303.321.5889
WWW.UNIQUEPROP.COM



# LEASE OPPORTUNITY | INDUSTRIAL



#### **OFFERING SUMMARY**

**Suite #140:** 21,662 SF

**Lease Rate:** \$7.50 per SF NNN

**NNN's:** \$3.50 per SF

Ceiling Height: 15'-18' clear

Year Built: 1964

Zoning: I-A

#### **PROPERTY HIGHLIGHTS**

- Lease rate reduced from \$10.00/sf to just \$7.50/sf
- Suite #140 21,662 SF
- · Dock high loading available
- marijuana/hemp/CBD related uses considered also
- 15'-18' clear warehouse area with sprinklers
- · Zoned I-A in the city/county of Denver



# SUITE #140 - GROUND FLOOR















# INDUSTRIAL/DISTRIBUTION BUILDING















## INDUSTRIAL/DISTRIBUTION BUILDING



### **CONTACT:**

BRAD GILPIN
SENIOR VICE PRESIDENT
303.512.1196
bgilpin@uniqueprop.com

The information contained herein was obtained from sources believed reliable; however, Unique Properties makes no guarantees, warranties or representations as to the completeness or accuracy thereof. The presentation on this property is submitted subject to errors, omission, changes of price, or conditions, prior to sale or lease, or withdrawal without notice.