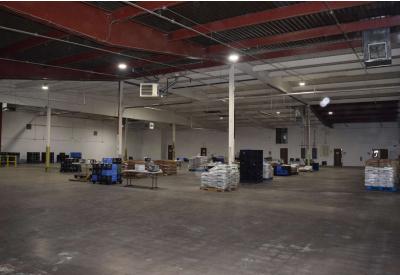

nd Drive In Potential\***

### **CONTACT:**

BRAD GILPIN
SENIOR VICE PRESIDENT
303.512.1196
bgilpin@uniqueprop.com

UNIQUE PROPERTIES
400 S. BROADWAY
DENVER, CO 80209
(p) 303.321.5888
(f) 303.321.5889
WWW.UNIQUEPROP.COM



# LEASE OPPORTUNITY | INDUSTRIAL



#### **OFFERING SUMMARY**

**Suite #140:** 21,662 SF

**Lease Rate:** \$7.50 per SF NNN

**NNN's:** \$3.50 per SF

Ceiling Height: 15'-18' clear

Year Built: 1964

Zoning: I-A

#### **PROPERTY HIGHLIGHTS**

- Lease rate reduced from \$10.00/sf to just \$7.50/sf
- Suite #140 21,662 SF
- · Dock high loading available
- marijuana/hemp/CBD related uses considered also
- 15'-18' clear warehouse area with sprinklers
- · Zoned I-A in the city/county of Denver



# SUITE #140 - GROUND FLOOR















# INDUSTRIAL/DISTRIBUTION BUILDING















## INDUSTRIAL/DISTRIBUTION BUILDING



### **CONTACT:**

BRAD GILPIN
SENIOR VICE PRESIDENT
303.512.1196
bgilpin@uniqueprop.com

The information contained herein was obtained from sources believed reliable; however, Unique Properties makes no guarantees, warranties or representations as to the completeness or accuracy thereof. The presentation on this property is submitted subject to errors, omission, changes of price, or conditions, prior to sale or lease, or withdrawal without notice.