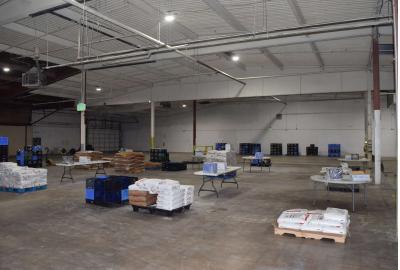

Drive In Potential\***

### **CONTACT:**

BRAD GILPIN
SENIOR VICE PRESIDENT
303.512.1196
bgilpin@uniqueprop.com

UNIQUE PROPERTIES
400 S. BROADWAY
DENVER, CO 80209
(p) 303.321.5888
(f) 303.321.5889
WWW.UNIQUEPROP.COM



# LEASE OPPORTUNITY | INDUSTRIAL



#### **OFFERING SUMMARY**

**Suite #140:** 21,662 SF

**Lease Rate:** \$7.50 per SF NNN

**NNN's:** \$3.50 per SF

Ceiling Height: 15'-18' clear

Year Built: 1964

Zoning: I-A

#### **PROPERTY HIGHLIGHTS**

- Lease rate reduced from \$10.00/sf to just \$7.50/sf
- Suite #140 21,662 SF
- · Dock high loading available
- marijuana/hemp/CBD related uses considered also
- 15'-18' clear warehouse area with sprinklers
- · Zoned I-A in the city/county of Denver



# SUITE #140 - GROUND FLOOR















# INDUSTRIAL/DISTRIBUTION BUILDING















## INDUSTRIAL/DISTRIBUTION BUILDING



### **CONTACT:**

BRAD GILPIN
SENIOR VICE PRESIDENT
303.512.1196
bgilpin@uniqueprop.com

The information contained herein was obtained from sources believed reliable; however, Unique Properties makes no guarantees, warranties or representations as to the completeness or accuracy thereof. The presentation on this property is submitted subject to errors, omission, changes of price, or conditions, prior to sale or lease, or withdrawal without notice.