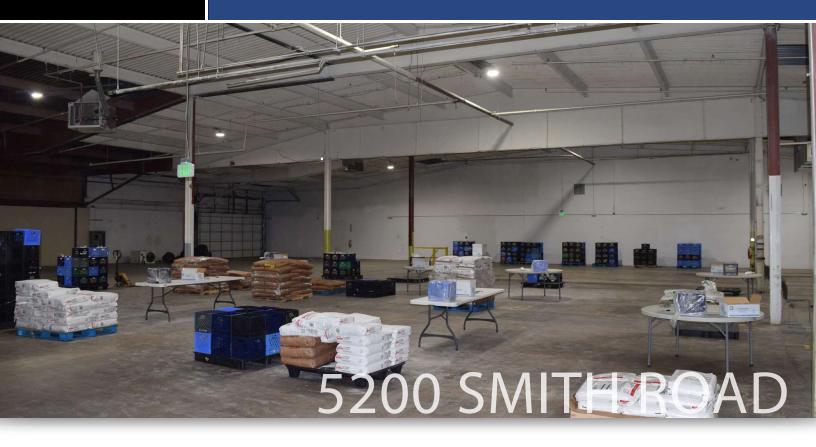

### **FOR LEASE**

## Warehouse/Distribution Building

5200 Smith Road | Denver, CO 80216



### **Oversize Dock High And Drive In Potential\***

### **CONTACT:**

BRAD GILPIN
SENIOR VICE PRESIDENT
303.512.1196
bgilpin@uniqueprop.com

UNIQUE PROPERTIES
400 S. BROADWAY
DENVER, CO 80209
(p) 303.321.5888
(f) 303.321.5889
WWW.UNIQUEPROP.COM



# LEASE OPPORTUNITY | INDUSTRIAL



#### **OFFERING SUMMARY**

**Suite #140:** 21,662 SF

**Lease Rate:** \$7.50 per SF NNN

**NNN's:** \$3.50 per SF

Ceiling Height: 15'-18' clear

Year Built: 1964

Zoning: I-A

#### **PROPERTY HIGHLIGHTS**

- Lease rate reduced from \$10.00/sf to just \$7.50/sf
- Suite #140 21,662 SF
- · Dock high loading available
- marijuana/hemp/CBD related uses considered also
- 15'-18' clear warehouse area with sprinklers
- · Zoned I-A in the city/county of Denver



# SUITE #140 - GROUND FLOOR















# INDUSTRIAL/DISTRIBUTION BUILDING















## INDUSTRIAL/DISTRIBUTION BUILDING



### **CONTACT:**

BRAD GILPIN
SENIOR VICE PRESIDENT
303.512.1196
bgilpin@uniqueprop.com

The information contained herein was obtained from sources believed reliable; however, Unique Properties makes no gua