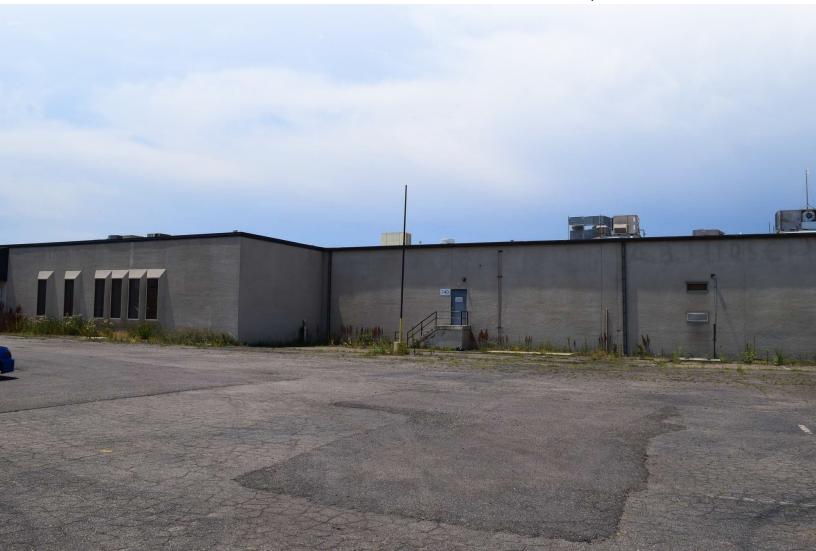

## Warehouse/Distribution Building

5200 Smith Road | Denver, CO 80216

### **Oversize Dock High And Drive In Potential\***

#### **OFFERING SUMMARY**

**Suite #140:** 21,662 SF

**Lease Rate:** \$7.50 per SF NNN

**NNN's:** \$3.50 per SF

Ceiling Height: 15'-18' clear

Year Built: 1964

Zoning: I-A

#### **PROPERTY HIGHLIGHTS**

- Lease rate reduced from \$10.00/sf to just \$7.50/sf
- Suite #140 21,662 SF
- · Dock high loading available
- marijuana/hemp/CBD related uses considered also
- 15'-18' clear warehouse area with sprinklers
- · Zoned I-A in the city/county of Denver