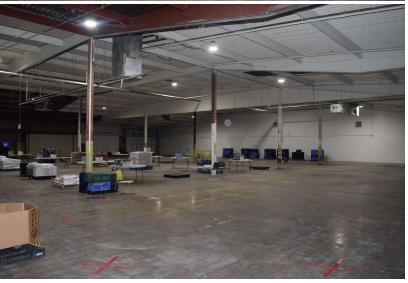

ve In Potential\***

### **CONTACT:**

BRAD GILPIN
SENIOR VICE PRESIDENT
303.512.1196
bgilpin@uniqueprop.com

UNIQUE PROPERTIES
400 S. BROADWAY
DENVER, CO 80209
(p) 303.321.5888
(f) 303.321.5889
WWW.UNIQUEPROP.COM



# LEASE OPPORTUNITY | INDUSTRIAL



#### **OFFERING SUMMARY**

**Suite #140:** 21,662 SF

**Lease Rate:** \$7.50 per SF NNN

**NNN's:** \$3.50 per SF

Ceiling Height: 15'-18' clear

Year Built: 1964

Zoning: I-A

#### **PROPERTY HIGHLIGHTS**

- Lease rate reduced from \$10.00/sf to just \$7.50/sf
- Suite #140 21,662 SF
- · Dock high loading available
- marijuana/hemp/CBD related uses considered also
- 15'-18' clear warehouse area with sprinklers
- · Zoned I-A in the city/county of Denver



# SUITE #140 - GROUND FLOOR















# INDUSTRIAL/DISTRIBUTION BUILDING















## INDUSTRIAL/DISTRIBUTION BUILDING



### **CONTACT:**

BRAD GILPIN
SENIOR VICE PRESIDENT
303.512.1196
bgilpin@uniqueprop.com

The information contained herein was obtained from sources believed reliable; however, Unique Properties makes no guarantees, warranties or representations as to the completeness or accuracy thereof. The presentation on this property is submitted subject to errors, omission, changes of price, or conditions, prior to sale or lease, or withdrawal without notice.