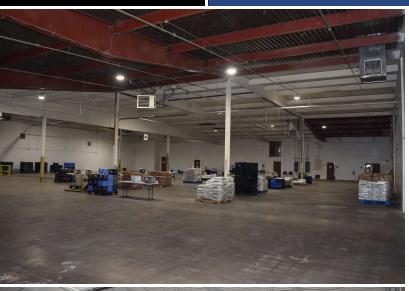

And Drive In Potential\***

### **CONTACT:**

BRAD GILPIN
SENIOR VICE PRESIDENT
303.512.1196
bgilpin@uniqueprop.com

UNIQUE PROPERTIES
400 S. BROADWAY
DENVER, CO 80209
(p) 303.321.5888
(f) 303.321.5889
WWW.UNIQUEPROP.COM



# LEASE OPPORTUNITY | INDUSTRIAL



#### **OFFERING SUMMARY**

**Suite #140:** 21,662 SF

**Lease Rate:** \$7.50 per SF NNN

**NNN's:** \$3.50 per SF

Ceiling Height: 15'-18' clear

Year Built: 1964

Zoning: I-A

#### **PROPERTY HIGHLIGHTS**

- Lease rate reduced from \$10.00/sf to just \$7.50/sf
- Suite #140 21,662 SF
- · Dock high loading available
- marijuana/hemp/CBD related uses considered also
- 15'-18' clear warehouse area with sprinklers
- · Zoned I-A in the city/county of Denver



# SUITE #140 - GROUND FLOOR















# INDUSTRIAL/DISTRIBUTION BUILDING















## INDUSTRIAL/DISTRIBUTION BUILDING



### **CONTACT:**

BRAD GILPIN
SENIOR VICE PRESIDENT
303.512.1196
bgilpin@uniqueprop.com

The information contained herein was obtained from sources believed reliable; however, Unique Properties makes no guarantees, warranties or representations as to the completeness or accuracy thereof. The presentation on this property is submitted subject to errors, omission, changes of price, or conditions, prior to sale or lease, or withdrawal without notice.