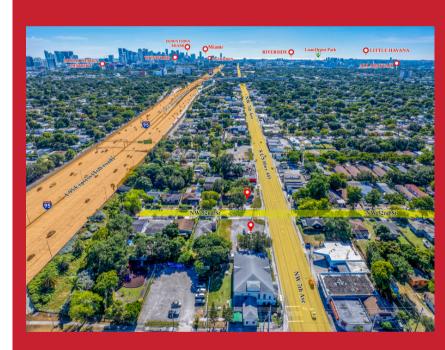

## **5235 NW 7 AVENUE MIAMI, FL 33127**

Corner /Retail 2000SF Building on a nearly 13,000sf lot. Unique opportunity to acquire an existing funeral home, well established over 30 years, with all existing licenses, generating income \$3,500k/ month gross. Lease is M2M. Buildig is located on NW 7th ave an important high traffic northcorridor, connecting several west critical neighborhoods of Miami and running parallel to I-95. The corridor is growing quickly in importance and directly in the path of redevelopment, Property is located near the Liberty Square, by the Related Group, a 55-acre Miami-Dade County Public Housing site. Liberty Square is located in a mixed-use neighborhood complete with arts and educational facilities. centers, parks and recreation and more. Not to mention the proposed 5000 unit project by the Swerdlow group down the street in Little Haiti. Located just minutes from I-95 and conveniently close to Downtown Miami, Miami Beach, Port of Miami, Design District, Midtown, Miami International Airport, Wynwood and the MiMo District.