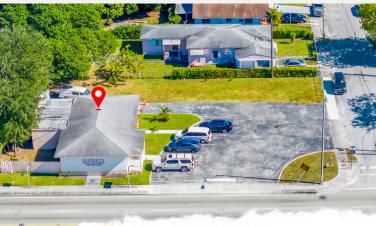

## **5235 NW 7 AVENUE MIAMI, FL 33127**

Corner /Retail 2000SF Building on a nearly 13,000sf lot. Unique opportunity to acquire an existing funeral home, well established over 30 years, with all existing licenses, generating income \$3,500k/ month gross. Lease is M2M. Buildig is located on NW 7th ave an important high traffic northcorridor, connecting several west critical neighborhoods of Miami and running parallel to I-95. The corridor is growing quickly in importance and directly in the path of redevelopment, Property is located near the Liberty Square, by the Related Group, a 55-acre Miami-Dade County Public Housing site. Liberty Square is located in a mixed-use neighborhood complete with arts and educational facilities. centers, parks and recreation and more. Not to mention the proposed 5000 unit project by the Swerdlow group down the street in Little Haiti. Located just minutes from I-95 and conveniently close to Downtown Miami, Miami Beach, Port of Miami, Design District, Midtown, Miami International Airport, Wynwood and the MiMo District.

PRICE: \$1,099,000

Land Size: 12,936 Sq.Ft

Zoning: T5-O

GIOVANNI BERTOLOTTI

C: 786.229.2419

E: GB@FAUSTOCOMMERCIAL.COM

MARKOS BERTOLOTTI C: 786.229.2419

C. 700.223.2<del>4</del>13