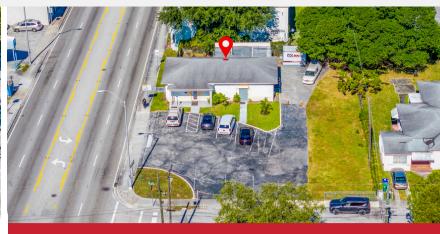

## **5235 NW 7 AVENUE MIAMI, FL 33127**

Corner /Retail 2000SF Building on a nearly 13,000sf lot. Unique opportunity to acquire an existing funeral home, well established over 30 years, with all existing licenses, generating income \$3,500k/ month gross. Lease is M2M. Buildig is located on NW 7th ave an important high traffic northcorridor, connecting several west critical neighborhoods of Miami and running parallel to I-95. The corridor is growing quickly in importance and directly in the path of redevelopment, Property is located near the Liberty Square, by the Related Group, a 55-acre Miami-Dade County Public Housing site. Liberty Square is located in a mixed-use neighborhood complete with arts and educational facilities. centers, parks and recreation and more. Not to mention the proposed 5000 unit project by the Swerdlow group down the street in Little Haiti. Located just minutes from I-95 and conveniently close to Downtown Miami, Miami Beach, Port of Miami, Design District, Midtown, Miami International Airport, Wynwood and the MiMo District.

PRICE: \$1,099,000

Land Size: 12,936 Sq.Ft

Zoning: T5-O

GIOVANNI BERTOLOTTI

C: 786.229.2419

E: GB@FAUSTOCOMMERCIAL.COM

MARKOS BERTOLOTTI C: 786.229.2419

C. 700.223.2<del>4</del>13