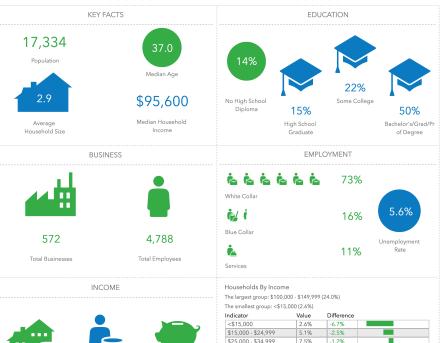

## ANNUAL RENT **\$103,222.00**

Rental Area: 4,088 Sq. Ft. Year Built: 1985

This power retail center is anchor by Champs Restaurant Supplies which located on Coit Rd between Beltline Rd and Arapaho Rd in the vibrant City of Richardson. Full kitchen equipment with dance floor and full service bar. \* Quoting base rent at \$ 20 / sqft NNN \$ 5.25 / sqft