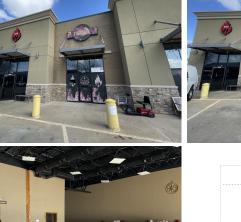

## ANNUAL RENT **\$103,222.00**

Rental Area: 4,088 Sq. Ft. Year Built: 1985

This power retail center is anchor by Champs Restaurant Supplies which located on Coit Rd between Beltline Rd and Arapaho Rd in the vibrant City of Richardson. Full kitchen equipment with dance floor and full service bar. \* Quoting base rent at \$ 20 / sqft NNN \$ 5.25 / sqft

- \* Two lanes drive through window.
- \* 2nd generation restaurant space available for lease.

\* Drive by first. Call / Text listing broker 469-999-8746 to schedule for a tour.