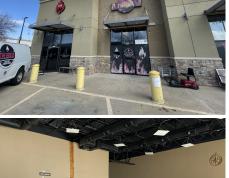

## ANNUAL RENT **\$103,222.00**

Rental Area: 4,088 Sq. Ft. Year Built: 1985

This power retail center is anchor by Champs Restaurant Supplies which located on Coit Rd between Beltline Rd and Arapaho Rd in the vibrant City of Richardson. Full kitchen equipment with dance floor and full service bar. \* Quoting base rent at \$ 20 / sqft NNN \$ 5.25 / sqft

- \* Two lanes drive through window.
- \* 2nd generation restaurant space available for lease.

\* Drive by first. Call / Text listing broker 469-999-8746 to schedule for a tour.