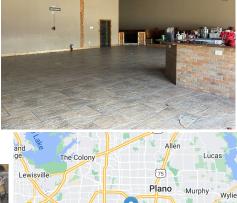

## ANNUAL RENT **\$103,222.00**

Rental Area: 4,088 Sq. Ft. Year Built: 1985

This power retail center is anchor by Champs Restaurant Supplies which located on Coit Rd between Beltline Rd and Arapaho Rd in the vibrant City of Richardson. Full kitchen equipment with dance floor and full service bar. \* Quoting base rent at \$ 20 / sqft NNN \$ 5.25 / sqft

- \* Two lanes drive through window.
- \* 2nd generation restaurant space available for lease.

\* Drive by first. Call / Text listing broker 469-999-8746 to schedule for a tour.