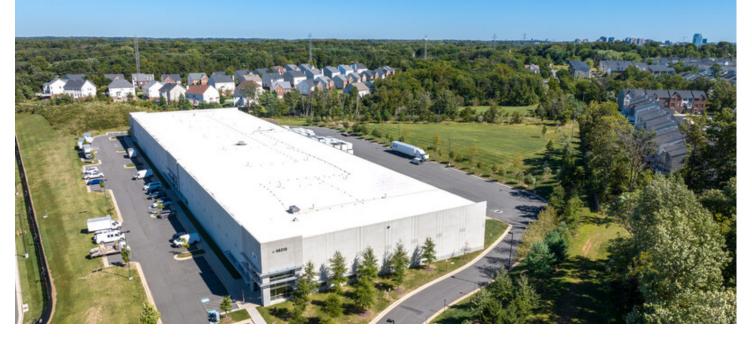

## Prologis TransDulles Centre

46213 Transdulles Plaza Sterling, VA 20164 USA

#### **FACILITY**

- 73,005 SF available
- 2,878 SF office space
- 28' clear height
- 40' x 40' column spacing
- Ample parking
- 8 docks and 1 drive-in
- Potential for 13 additional dock doors
- ESFR sprinkler system