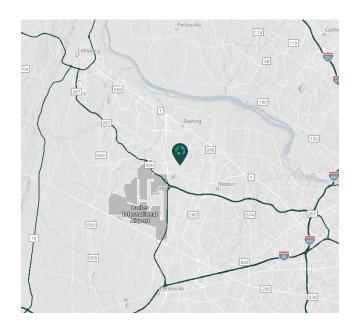

#### LOCATION

- Immediate access to Route 28 and Route 606
- Loudoun County provides an excellent source of labor that compliments pro-business climate and an outstanding transportation system
- Convenient access to Dulles Airport Cargo entrance