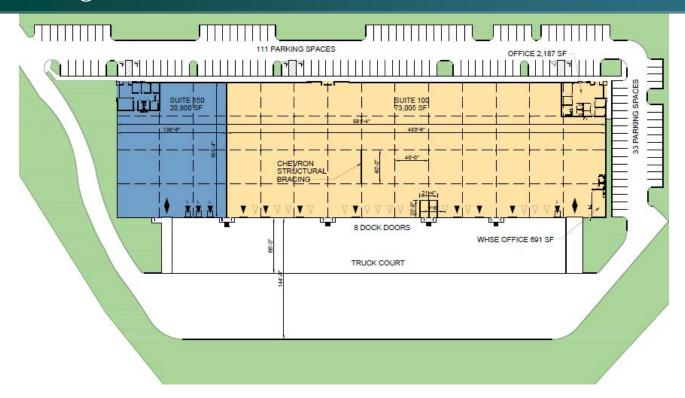

#### **FACILITY**

- 73,005 SF available
- 2,878 SF office space
- 28' clear height
- 40' x 40' column spacing
- Ample parking
- 8 docks and 1 drive-in
- Potential for 13 additional dock doors
- ESFR sprinkler system

#### LEGEND:

- ▲ DOCK POSITION
- ▲ DOCK POSITION W/ LEVELER
- DRIVE-IN DOOR
- LAND
- LEASED AREA
- AVAILABLE AREA