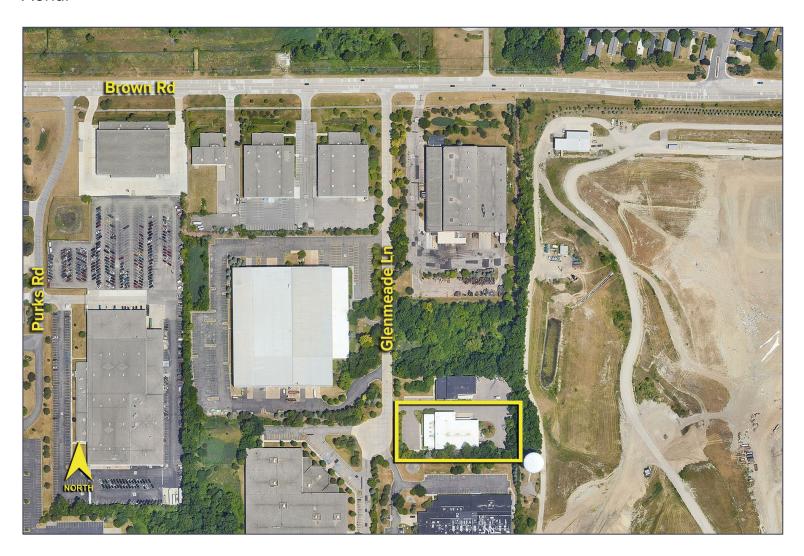

information, please contact:

PAUL HOGE (248) 948 0103 paulhoge@signatureassociates.com **SIGNATURE ASSOCIATES** 

One Towne Square, Suite 1200 Southfield, MI 48076 www.signatureassociates.com

### Industrial For Sale or Lease



For more information, please contact:

PAUL HOGE (248) 948 0103 paulhoge@signatureassociates.com SIGNATURE ASSOCIATES
One Towne Square, Suite 1200
Southfield, MI 48076
www.signatureassociates.com

## 4520 Glenmeade Lane – Auburn Hills, Michigan



For more information, please contact:

PAUL HOGE (248) 948 0103 paulhoge@signatureassociates.com SIGNATURE ASSOCIATES

One Towne Square, Suite 1200 Southfield, MI 48076 www.signatureassociates.com

# 4520 Glenmeade Lane — Auburn Hills, Michigan Industrial For Sale or Lease

22,584 Square Feet AVAILABLE

#### **Aerial**