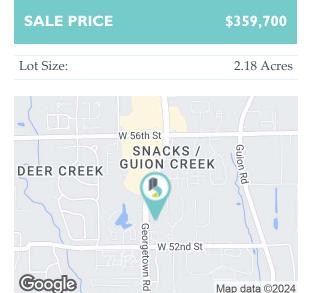

## **PROPERTY OVERVIEW**

+/- 2.2 acres to build for your commercial needs in Indianapolis. This site is easy to get to, at roughly one mile off of I-65 and down the road from the busy 56th St and Georgetown Rd. intersection. This property is zoned C-1 and would make a great location for a medical office building, law office, insurance agency, or similar use.

## **PROPERTY HIGHLIGHTS**

- +/- 2.18 acres Commercial Development Land
- Zoned C-1
- Less than 1 mile from I-65
- Excellent site for a Medical/Professional Office
- Less than 2 blocks from Guion Creek Middle School