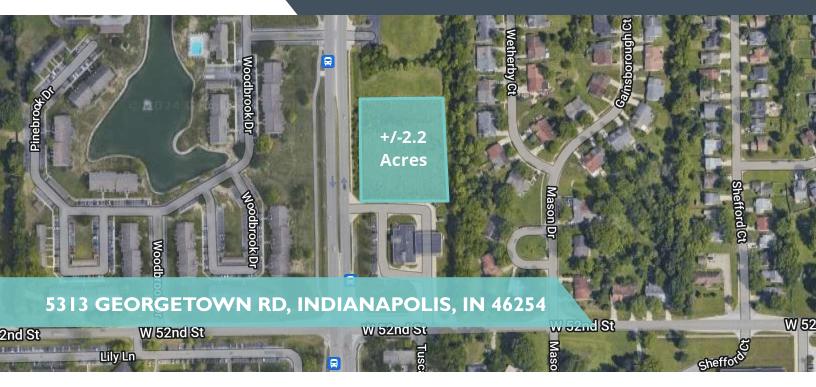

## 5313 GEORGETOWN RD

## **PROPERTY OVERVIEW**

+/- 2.2 acres to build for your commercial needs in Indianapolis. This site is easy to get to, at roughly one mile off of I-65 and down the road from the busy 56th St and Georgetown Rd. intersection. This property is zoned C-1 and would make a great location for a medical office building, law office, insurance agency, or similar use.

## **PROPERTY HIGHLIGHTS**

- +/- 2.18 acres Commercial Development Land
- Zoned C-1
- Less than 1 mile from I-65
- Excellent site for a Medical/Professional Office
- Less than 2 blocks from Guion Creek Middle School