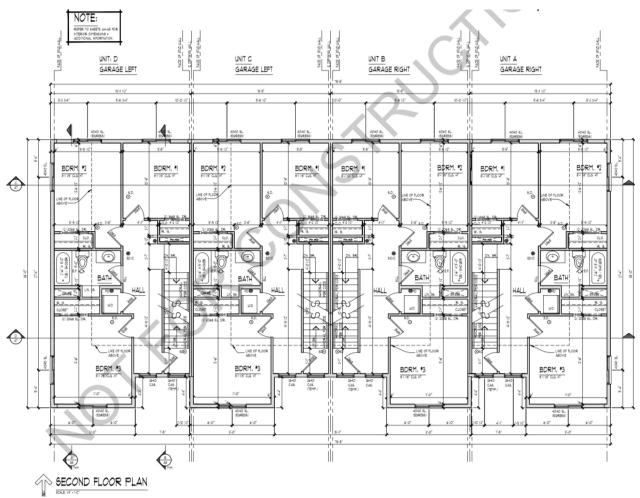

#### **Sale & Property Details**

• Sale Price: \$5,700,000.00

Size: +/- 18,060 SF

APN Number: 123-131-014

| Unit Type   | Size (SF) | No. |
|-------------|-----------|-----|
| 5 + 2 TH    | 1,536     | 2   |
| 5 + 2.25 TH | 1,536     | 4   |
| 6 + 5 TH    | 1,777     | 2   |
| Totals      |           | 8   |

A unique 8-unit apartment complex with 5- and 6-bedroom configurations located in one of Santa Maria's Opportunity Zones. New construction on a corner lot includes garaged parking plus street parking.