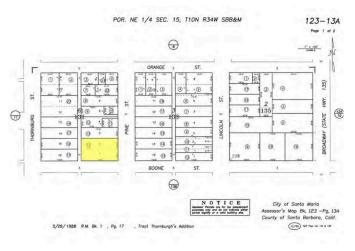

#### **Sale & Property Details**

• Sale Price: \$5,700,000.00

Size: +/- 18,060 SF

APN Number: 123-131-014

| Unit Type   | Size (SF) | No. |
|-------------|-----------|-----|
| 5 + 2 TH    | 1,536     | 2   |
| 5 + 2.25 TH | 1,536     | 4   |
| 6 + 5 TH    | 1,777     | 2   |
| Totals      |           | 8   |