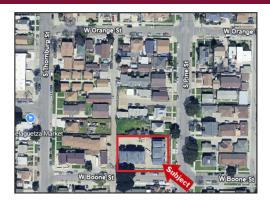

A unique 8-unit apartment complex with 5- and 6-bedroom configurations located in one of Santa Maria's Opportunity Zones. New construction on a corner lot includes garaged parking plus street parking.