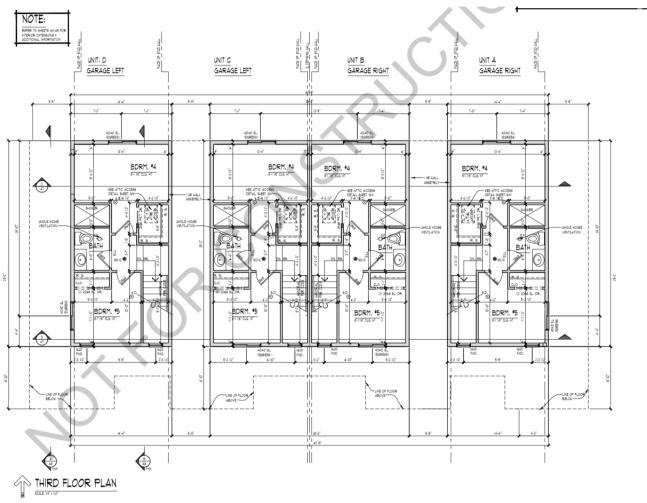

#### **Sale & Property Details**

• Sale Price: \$5,700,000.00

Size: +/- 18,060 SF

APN Number: 123-131-014

| Unit Type   | Size (SF) | No. |
|-------------|-----------|-----|
| 5 + 2 TH    | 1,536     | 2   |
| 5 + 2.25 TH | 1,536     | 4   |
| 6 + 5 TH    | 1,777     | 2   |
| Totals      |           | 8   |

A unique 8-unit apartment complex with 5- and 6-bedroom configurations located in one of Santa Maria's Opportunity Zones. New construction on a corner lot includes garaged parking plus street parking.