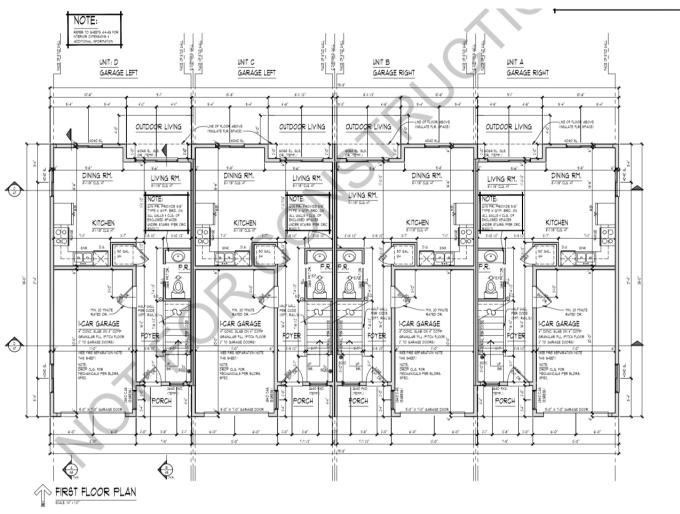

#### **Sale & Property Details**

• Sale Price: \$5,700,000.00

Size: +/- 18,060 SF

APN Number: 123-131-014

| Unit Type   | Size (SF) | No. |
|-------------|-----------|-----|
| 5 + 2 TH    | 1,536     | 2   |
| 5 + 2.25 TH | 1,536     | 4   |
| 6 + 5 TH    | 1,777     | 2   |
| Totals      |           | 8   |