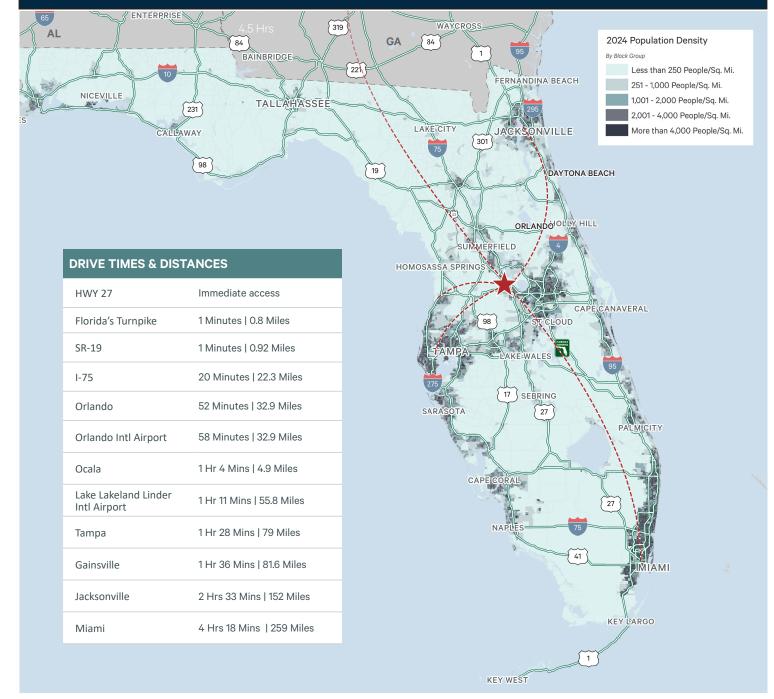

# Outdoor Storage & Truck Parking Prime Location on US HWY 27 - Gateway to Central Florida

Located adjacent to Christopher C. Ford Commerce Park in Groveland, Florida, this prime industrial development site offers excellent visibility and access with significant frontage on US Highway 27. Zoned for light industrial use it provides optimal conditions for outdoor storage and truck parking. The strategic location ensures quick access to Florida's Turnpike, State Road 50, and State Road 19, enhancing logistical and operational efficiency for efficient freight transport throughout Central Florida, including Orlando, Ocala, and Gainesville.

#### Industrial Outdoor Storage & Truck Parking 20731 US HWY 27 Groveland, FL 34736