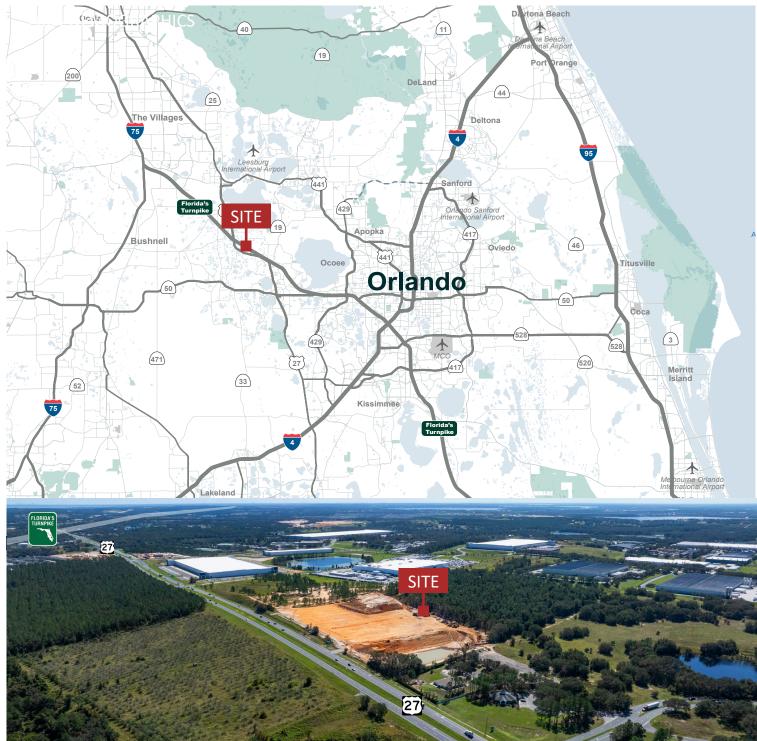

# Outdoor Storage & Truck Parking Prime Location on US HWY 27 - Gateway to Central Florida

Located adjacent to Christopher C. Ford Commerce Park in Groveland, Florida, this prime industrial development site offers excellent visibility and access with significant frontage on US Highway 27. Zoned for light industrial use it provides optimal conditions for outdoor storage and truck parking. The strategic location ensures quick access to Florida's Turnpike, State Road 50, and State Road 19, enhancing logistical and operational efficiency for efficient freight transport throughout Central Florida, including Orlando, Ocala, and Gainesville.