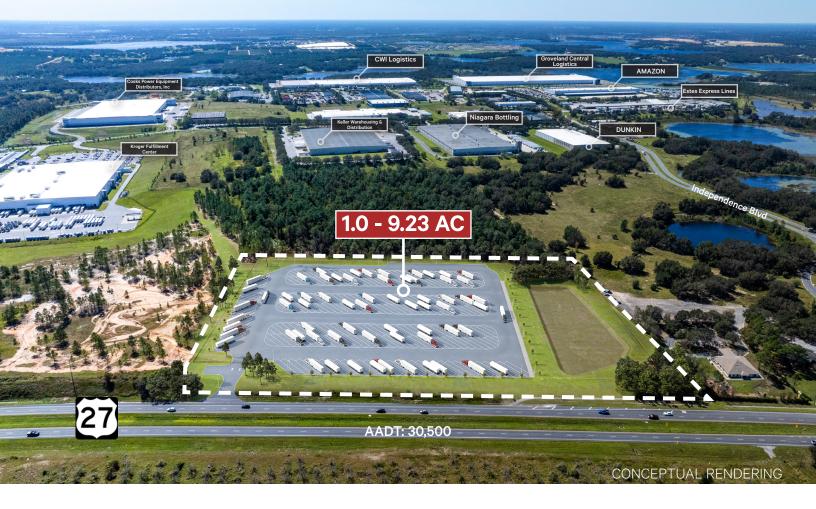

# Orlando MSA -Florida Turnpike Industrial Outdoor Storage & Truck Parking

Direct Access US Hwy 27 - Lake County, FL

20731 US HWY 27 Groveland, FL 34736 <u>Google Maps</u>

1.0 - 9.23 AC OF INDUSTRIAL OUTDOOR STORAGE SPACE | AVAILABLE Q1 2025

# Outdoor Storage & Truck Parking Prime Location on US HWY 27 - Gateway to Central Florida

Located adjacent to Christopher C. Ford Commerce Park in Groveland, Florida, this prime industrial development site offers excellent visibility and access with significant frontage on US Highway 27. Zoned for light industrial use it provides optimal conditions for outdoor storage and truck parking. The strategic location ensures quick access to Florida's Turnpike, State Road 50, and State Road 19, enhancing logistical and operational efficiency for efficient freight transport throughout Central Florida, including Orlando, Ocala, and Gainesville.

| ASABLE<br>PACE | 1.0 - 9.23 AC                                                | US HWY 27                |      |
|----------------|--------------------------------------------------------------|--------------------------|------|
| RKING          | Up to 250+ Semi Truck,<br>Trailer Spaces. 12ftx70ft          |                          | FENC |
| IRFACE         | Gravel Surface with<br>highly engineered, stable<br>sub-base | LEASABLE LOT<br>9.23 ACT |      |
| CURITY         | Secured, Fully Gated<br>24/7 Video Monitored                 |                          |      |
| GHTING         | New site lighting                                            |                          |      |
|                |                                                              |                          |      |