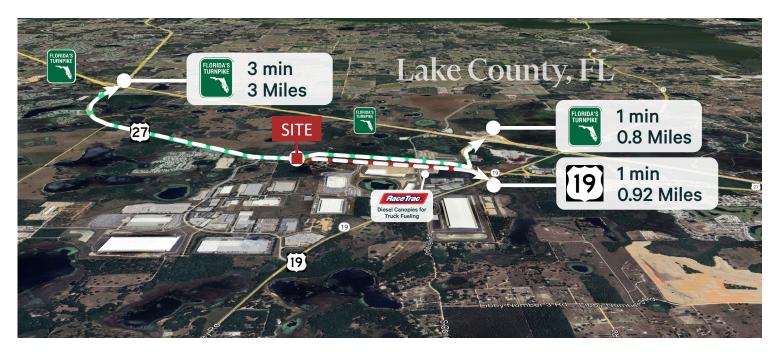

# Outdoor Storage & Truck Parking Prime Location on US HWY 27 - Gateway to Central Florida

Located adjacent to Christopher C. Ford Commerce Park in Groveland, Florida, this prime industrial development site offers excellent visibility and access with significant frontage on US Highway 27. Zoned for light industrial use it provides optimal conditions for outdoor storage and truck parking. The strategic location ensures quick access to Florida's Turnpike, State Road 50, and State Road 19, enhancing logistical and operational efficiency for efficient freight transport throughout Central Florida, including Orlando, Ocala, and Gainesville.