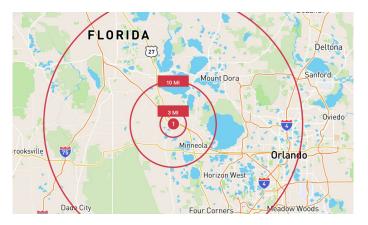

| 2024 DEMOGRAPHICS        | 10 MILE RADIUS | 30 MILE RADIUS |
|--------------------------|----------------|----------------|
| TOTAL POPULATION         | 132,024        | 1,801,119      |
| DAYTIME WORKERS          | 34,271         | 971,367        |
| DAYTIME POPULATION       | 120,425        | ,019,457       |
| TOTAL HOUSEHOLDS         | 52,156         | 716,188        |
| AVERAGE HOUSEHOLD INCOME | \$83,687       | \$82,573       |
| TOTAL BUSINESSES         | 3,918          | 86,501         |