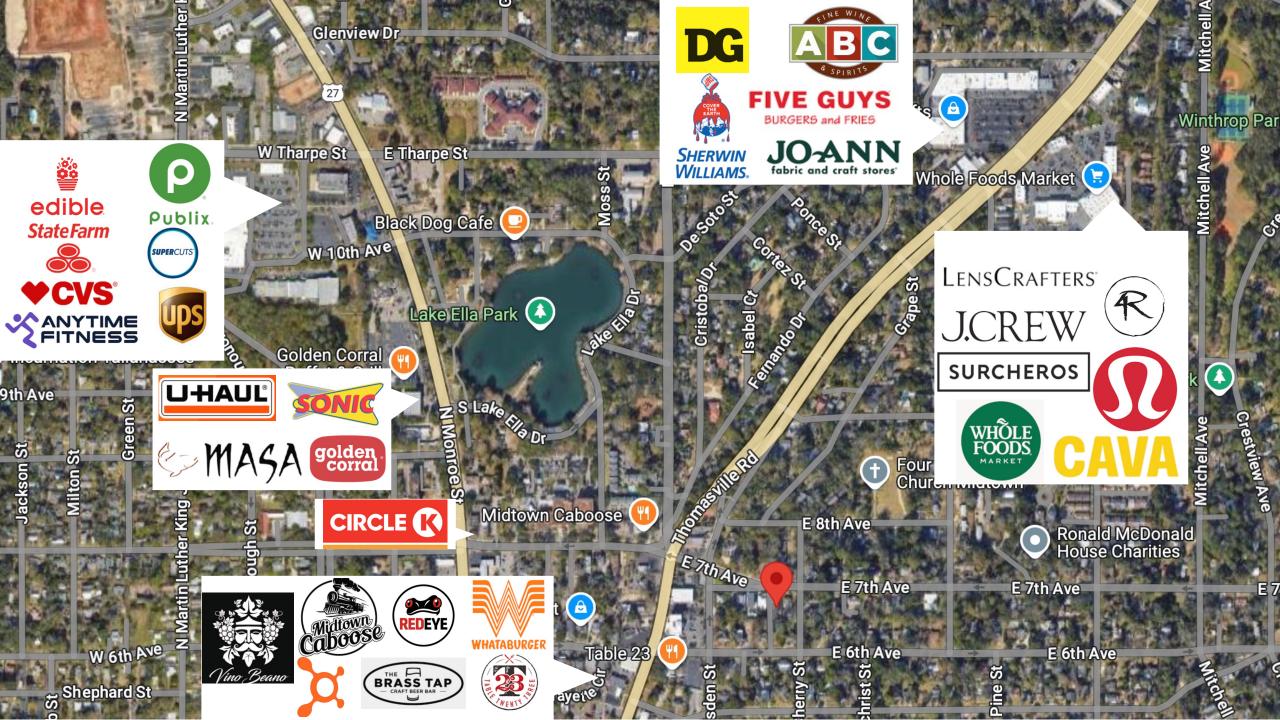

#### 413 E 7th Ave, Tallahassee FL, 32304

Midtown Quadraplex, very walkable to Midtown food and entertainment. Signature location on 7<sup>th</sup> Avenue just East of Thomasville Rd. Well maintained, great historical rent roll. Property is compromised of four 2 Bed/1 Bath units. Rents are below market.