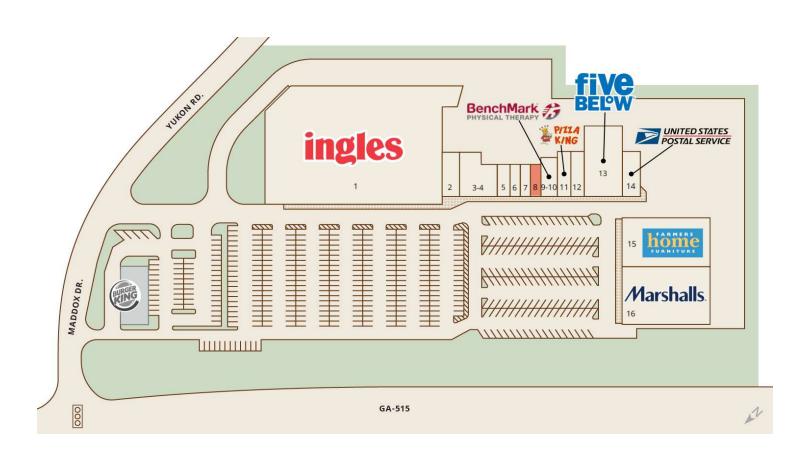

# **Old Orchard Square**

HALPERN ENTERPRISES, INC.

110 Old Orchard Square, Ellijay, GA 30540

| SUITE | TENANT NAME        | SIZE      |
|-------|--------------------|-----------|
| 1     | Ingles             | 68,000 SF |
| 2     | K's Klassy         | 2,800 SF  |
| 3-4   | Okinawa Restaurant | 4,300 SF  |
| 5     | Touch Up           | 1,500 SF  |
| 6     | Lucky Nails        | 1,200 SF  |
| 7     | Massage Season     | 1,200 SF  |
| 8     | Available          | 900 SF    |

| SUITE | TENANT NAME                | SIZE      |
|-------|----------------------------|-----------|
| 9-10  | Benchmark Physical Therapy | 2,450 SF  |
| 11    | Pizza King                 | 2,000 SF  |
| 12    | Barber Shop                | 2,000 SF  |
| 13    | Five Below                 | 8,450 SF  |
| 14    | US Post Office             | 2,400 SF  |
| 15    | Farmers Home Furniture     | 14,000 SF |
| 16    | Marshalls                  | 18,000 SF |