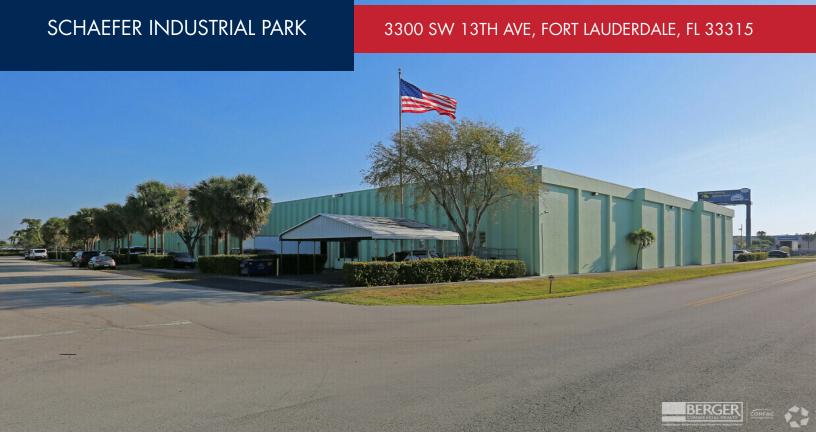

## SCHAEFER INDUSTRIAL PARK

## **PROPERTY HIGHLIGHTS**

- Available SF: Bay 3351 is 18,129 +/- SF
- Lease Rate: Upon request
- 2024 Estimated OPEX: \$3.81 psf
- Bay 3351 has three (3) docks and three (3) grade level loading doors
- Space has approx. 800 SF of office space
- Grade level doors are 10'0" wide by 14'0" tall and dock level doors are 10'0" wide by 12'0" tall
- Ceiling height is 20' clear
- The bay has 3 Phase Power
- One of a kind location with excellent access to I-95, I-595, Florida Turnpike, Fort Lauderdale Hollywood International Airport and Port Everglades.