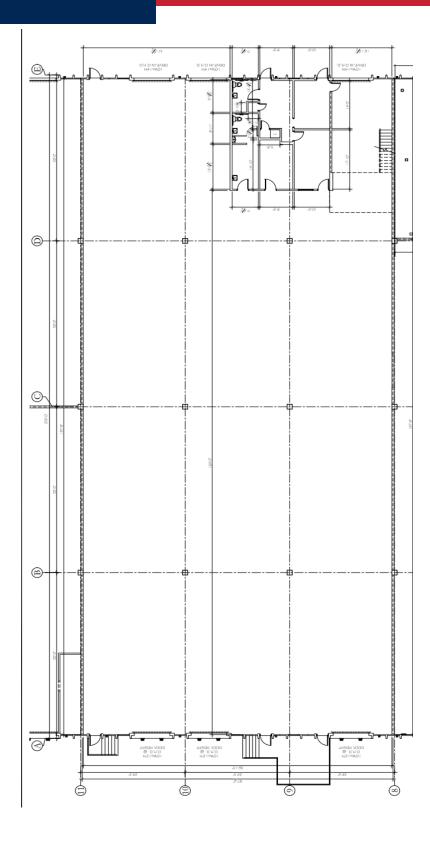

## SUITE 3351 - FLOOR PLAN

For more information: Jonathan Thiel 954.652.2020 | Jthiel@Bergercommercial.Com bergercommercial.com

St. George Guardabassi

954.652.2032 | St.George@Bergercommercial.Com

Information furnished regarding this property is from sources deemed reliable, but no warranty or representation as to the accuracy thereof and it is submitted subject to errors, omissions, prior sale, lease or withdrawal without prior notice.

## **PROPERTY HIGHLIGHTS**

- Available SF: Bay 3351 is 18,129 +/- SF
- Lease Rate: Upon request
- 2024 Estimated OPEX: \$3.81 psf
- Bay 3351 has three (3) docks and three (3) grade level loading doors
- Space has approx. 800 SF of office space
- Grade level doors are 10'0" wide by 14'0" tall and dock level doors are 10'0" wide by 12'0" tall
- Ceiling height is 20' clear
- The bay has 3 Phase Power
- One of a kind location with excellent access to I-95, I-595, Florida Turnpike, Fort Lauderdale Hollywood International Airport and Port Everglades.