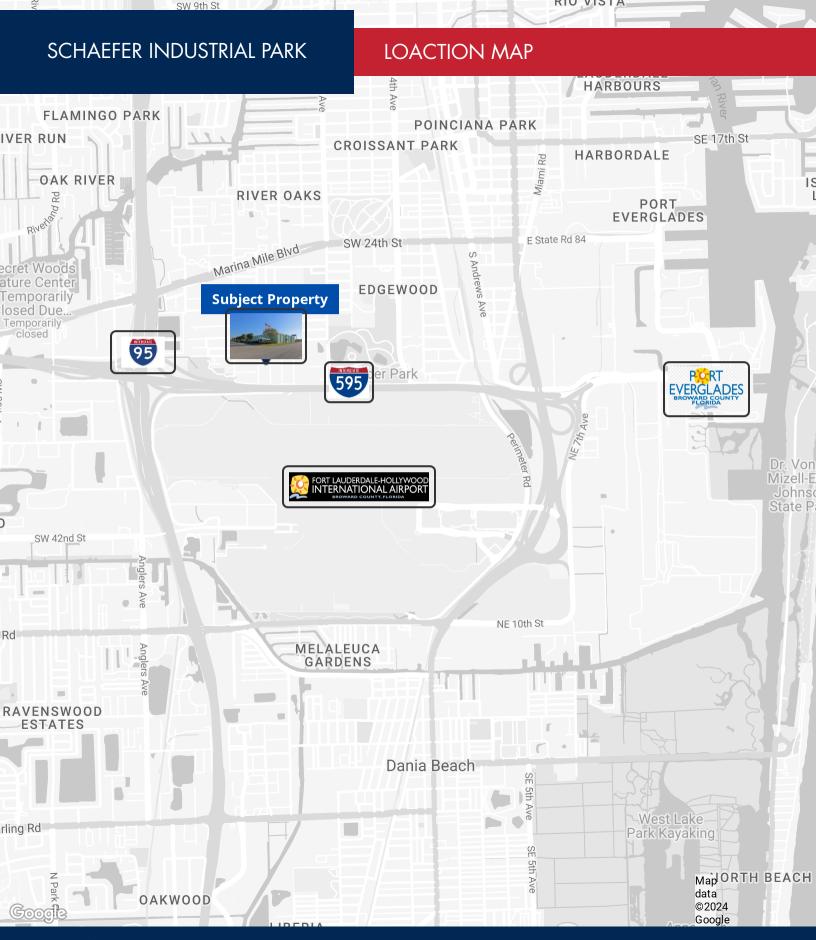

## **PROPERTY HIGHLIGHTS**

- Available SF: Bay 3351 is 18,129 +/- SF
- Lease Rate: Upon request
- 2024 Estimated OPEX: \$3.81 psf
- Bay 3351 has three (3) docks and three (3) grade level loading doors
- Space has approx. 800 SF of office space
- Grade level doors are 10'0" wide by 14'0" tall and dock level doors are 10'0" wide by 12'0" tall
- Ceiling height is 20' clear
- The bay has 3 Phase Power
- One of a kind location with excellent access to I-95, I-595, Florida Turnpike, Fort Lauderdale Hollywood International Airport and Port Everglades.