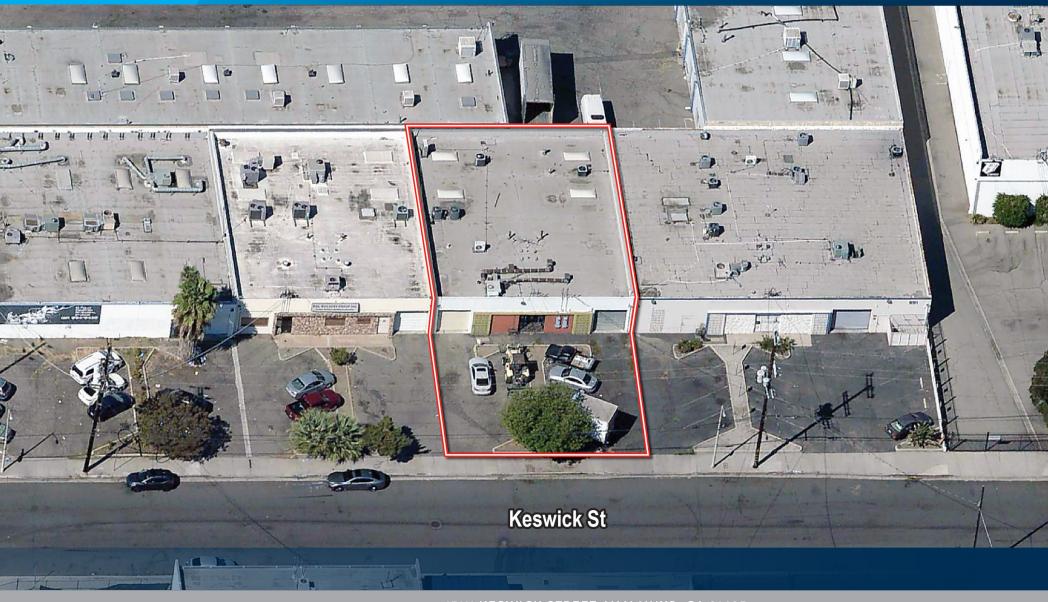

## **PROPERTY SUMMARY**

| PROPERTY ADDRESS:           | 15111 Keswick Street Van<br>Nuys, CA 91405 |
|-----------------------------|--------------------------------------------|
| TOTAL RENTABLE BUILDING SF: | ±4,500 SF - Divisible                      |
| OFFICE:                     | ±2,000 SF                                  |
| UNITS:                      | 2 - Separately Metered                     |
| LAND SIZE:                  | Approximately 8,712 / 0.20 Acres           |
| YEAR BUILT:                 | 1966 & Refurbished 2023                    |
| BUILDING USE:               | Industrial Warehouse                       |
| CONSTRUCTION TYPE:          | Block                                      |
| CLEAR HEIGHT:               | ±12'                                       |
| GROUND LEVEL DOORS:         | 2                                          |
| POWER:                      | 200 Amps Per Unit<br>(Verify)              |
| PARKING:                    | 9 Stalls                                   |
| ZONING:                     | LAM1 - Opportunity Zone                    |
| RESTROOMS:                  | 3 Restrooms and 1<br>Shower                |