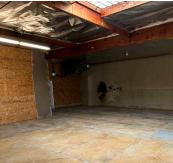

## **PROPERTY SUMMARY**

| PROPERTY ADDRESS:           | 15111 Keswick Street Van<br>Nuys, CA 91405 |
|-----------------------------|--------------------------------------------|
| TOTAL RENTABLE BUILDING SF: | ±4,500 SF - Divisible                      |
| OFFICE:                     | ±2,000 SF                                  |
| UNITS:                      | 2 - Separately Metered                     |
| LAND SIZE:                  | Approximately 8,712 / 0.20 Acres           |
| YEAR BUILT:                 | 1966 & Refurbished 2023                    |
| BUILDING USE:               | Industrial Warehouse                       |
| CONSTRUCTION TYPE:          | Block                                      |
| CLEAR HEIGHT:               | ±12'                                       |
| GROUND LEVEL DOORS:         | 2                                          |
| POWER:                      | 200 Amps Per Unit<br>(Verify)              |
| PARKING:                    | 9 Stalls                                   |
| ZONING:                     | LAM1 - Opportunity Zone                    |
| RESTROOMS:                  | 3 Restrooms and 1<br>Shower                |