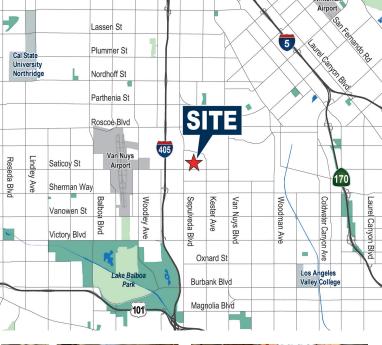

## **PROPERTY SUMMARY**

| PROPERTY ADDRESS:           | 15111 Keswick Street Van<br>Nuys, CA 91405 |
|-----------------------------|--------------------------------------------|
| TOTAL RENTABLE BUILDING SF: | ±4,500 SF - Divisible                      |
| OFFICE:                     | ±2,000 SF                                  |
| UNITS:                      | 2 - Separately Metered                     |
| LAND SIZE:                  | Approximately 8,712 / 0.20 Acres           |
| YEAR BUILT:                 | 1966 & Refurbished 2023                    |
| BUILDING USE:               | Industrial Warehouse                       |
| CONSTRUCTION TYPE:          | Block                                      |
| CLEAR HEIGHT:               | ±12'                                       |
| GROUND LEVEL DOORS:         | 2                                          |
| POWER:                      | 200 Amps Per Unit<br>(Verify)              |
| PARKING:                    | 9 Stalls                                   |
| ZONING:                     | LAM1 - Opportunity Zone                    |
| RESTROOMS:                  | 3 Restrooms and 1<br>Shower                |