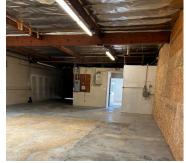

## **PROPERTY SUMMARY**

| PROPERTY ADDRESS:           | 15111 Keswick Street Van<br>Nuys, CA 91405 |
|-----------------------------|--------------------------------------------|
| TOTAL RENTABLE BUILDING SF: | ±4,500 SF - Divisible                      |
| OFFICE:                     | ±2,000 SF                                  |
| UNITS:                      | 2 - Separately Metered                     |
| LAND SIZE:                  | Approximately 8,712 / 0.20 Acres           |
| YEAR BUILT:                 | 1966 & Refurbished 2023                    |
| BUILDING USE:               | Industrial Warehouse                       |
| CONSTRUCTION TYPE:          | Block                                      |
| CLEAR HEIGHT:               | ±12'                                       |
| GROUND LEVEL DOORS:         | 2                                          |
| POWER:                      | 200 Amps Per Unit<br>(Verify)              |
| PARKING:                    | 9 Stalls                                   |
| ZONING:                     | LAM1 - Opportunity Zone                    |
| RESTROOMS:                  | 3 Restrooms and 1<br>Shower                |