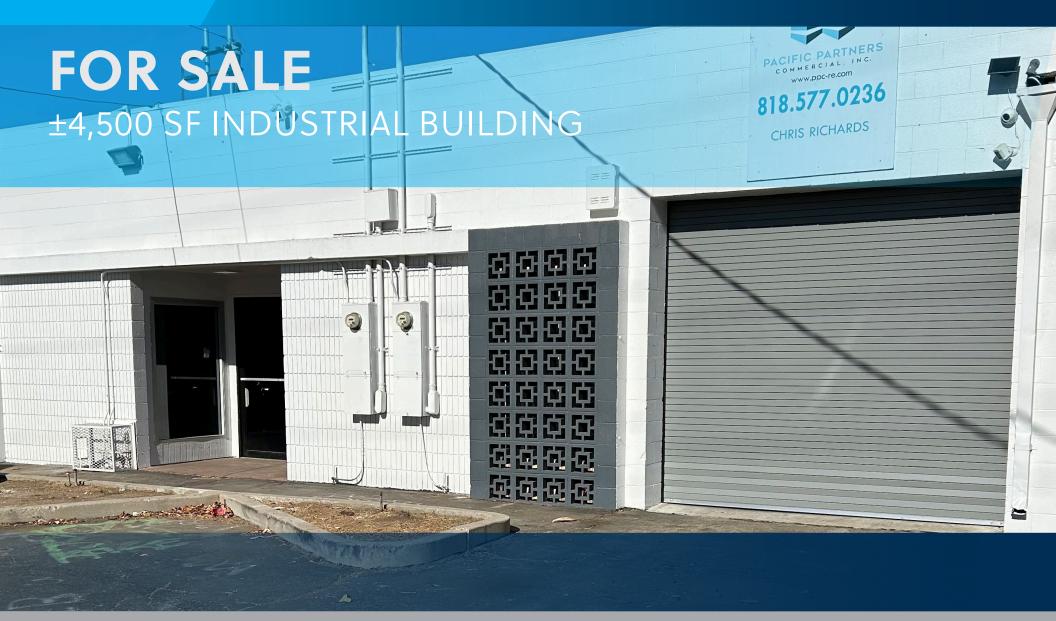

## **PROPERTY SUMMARY**

| PROPERTY ADDRESS:           | 15111 Keswick Street Van<br>Nuys, CA 91405 |
|-----------------------------|--------------------------------------------|
| TOTAL RENTABLE BUILDING SF: | ±4,500 SF - Divisible                      |
| OFFICE:                     | ±2,000 SF                                  |
| UNITS:                      | 2 - Separately Metered                     |
| LAND SIZE:                  | Approximately 8,712 / 0.20 Acres           |
| YEAR BUILT:                 | 1966 & Refurbished 2023                    |
| BUILDING USE:               | Industrial Warehouse                       |
| CONSTRUCTION TYPE:          | Block                                      |
| CLEAR HEIGHT:               | ±12'                                       |
| GROUND LEVEL DOORS:         | 2                                          |
| POWER:                      | 200 Amps Per Unit<br>(Verify)              |
| PARKING:                    | 9 Stalls                                   |
| ZONING:                     | LAM1 - Opportunity Zone                    |
| RESTROOMS:                  | 3 Restrooms and 1<br>Shower                |