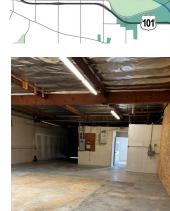

## **PROPERTY SUMMARY**

| PROPERTY ADDRESS:           | 15111 Keswick Street Van<br>Nuys, CA 91405 |
|-----------------------------|--------------------------------------------|
| TOTAL RENTABLE BUILDING SF: | ±4,500 SF - Divisible                      |
| OFFICE:                     | ±2,000 SF                                  |
| UNITS:                      | 2 - Separately Metered                     |
| LAND SIZE:                  | Approximately 8,712 / 0.20 Acres           |
| YEAR BUILT:                 | 1966 & Refurbished 2023                    |
| BUILDING USE:               | Industrial Warehouse                       |
| CONSTRUCTION TYPE:          | Block                                      |
| CLEAR HEIGHT:               | ±12'                                       |
| GROUND LEVEL DOORS:         | 2                                          |
| POWER:                      | 200 Amps Per Unit<br>(Verify)              |
| PARKING:                    | 9 Stalls                                   |
| ZONING:                     | LAM1 - Opportunity Zone                    |
| RESTROOMS:                  | 3 Restrooms and 1<br>Shower                |