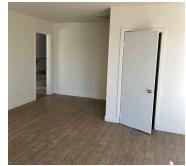

## **PROPERTY SUMMARY**

| PROPERTY ADDRESS:           | 15111 Keswick Street Van<br>Nuys, CA 91405 |
|-----------------------------|--------------------------------------------|
| TOTAL RENTABLE BUILDING SF: | ±4,500 SF - Divisible                      |
| OFFICE:                     | ±2,000 SF                                  |
| UNITS:                      | 2 - Separately Metered                     |
| LAND SIZE:                  | Approximately 8,712 / 0.20 Acres           |
| YEAR BUILT:                 | 1966 & Refurbished 2023                    |
| BUILDING USE:               | Industrial Warehouse                       |
| CONSTRUCTION TYPE:          | Block                                      |
| CLEAR HEIGHT:               | ±12'                                       |
| GROUND LEVEL DOORS:         | 2                                          |
| POWER:                      | 200 Amps Per Unit<br>(Verify)              |
| PARKING:                    | 9 Stalls                                   |
| ZONING:                     | LAM1 - Opportunity Zone                    |
| RESTROOMS:                  | 3 Restrooms and 1<br>Shower                |