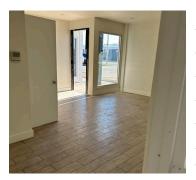

## **PROPERTY SUMMARY**

| PROPERTY ADDRESS:           | 15111 Keswick Street Van<br>Nuys, CA 91405 |
|-----------------------------|--------------------------------------------|
| TOTAL RENTABLE BUILDING SF: | ±4,500 SF - Divisible                      |
| OFFICE:                     | ±2,000 SF                                  |
| UNITS:                      | 2 - Separately Metered                     |
| LAND SIZE:                  | Approximately 8,712 / 0.20 Acres           |
| YEAR BUILT:                 | 1966 & Refurbished 2023                    |
| BUILDING USE:               | Industrial Warehouse                       |
| CONSTRUCTION TYPE:          | Block                                      |
| CLEAR HEIGHT:               | ±12'                                       |
| GROUND LEVEL DOORS:         | 2                                          |
| POWER:                      | 200 Amps Per Unit<br>(Verify)              |
| PARKING:                    | 9 Stalls                                   |
| ZONING:                     | LAM1 - Opportunity Zone                    |
| RESTROOMS:                  | 3 Restrooms and 1<br>Shower                |