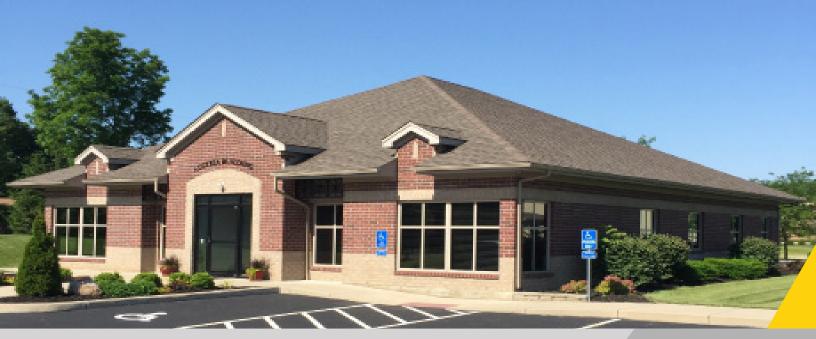

## **67 Marydale Drive**

Beavercreek, Ohio 45440

## **Property Highlights**

- Single story professional office building recently constructed with 1,500 SF available
- Space is in "move in" condition
- Exterior signage is available
- Located in the City of Beavercreek No city income tax
- On-site ownership ensures the building is impeccably maintained
- Very functional professional office space with 3-4 offices, reception area and break room
- Tenant is responsible for its own interior maintenance and prorated utilities