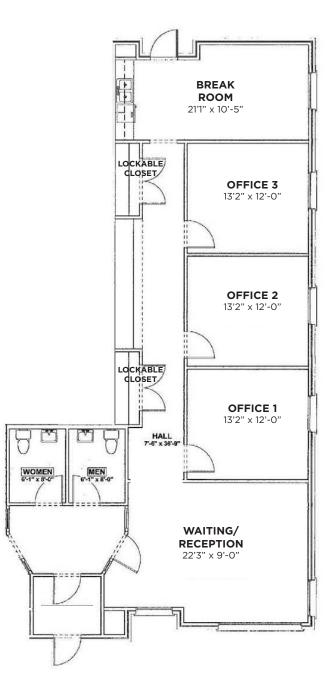

## **Floor Plan**

## **Property Highlights**

- Single story professional office building recently constructed with 1,500 SF available
- Space is in "move in" condition
- Exterior signage is available
- Located in the City of Beavercreek No city income tax
- On-site ownership ensures the building is impeccably maintained
- Very functional professional office space with 3-4 offices, reception area and break room
- Tenant is responsible for its own interior maintenance and prorated utilities