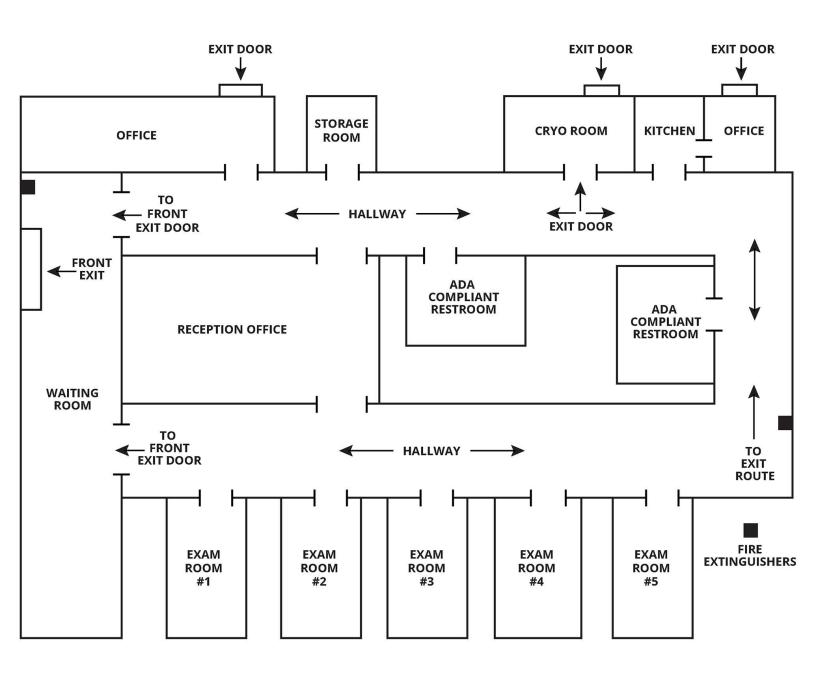

### PROPERTY HIGHLIGHTS

- · Approximately: 3,000 SF
- Price per SF: \$20.00/SF
- Suite A Consists of 8 Private Offices,
  Waiting Area, Reception Area, Kitchenette, 2
  Handicap Accessible Restroom,
  Washer/Dryer Room, and Storage
- The Suite is Move-in Ready, Clean, and has Great Functionality for a Medical User
- · Tenant Pays Gas, Electric, Water, and Sewer
- Signage Available on Marquee Board
- Parking: 52± Spaces in the Front of the Building
- Close to I-77 Expressway with Exposure from West Market Street and Across from the New Sheetz Development

#### PROPERTY OVERVIEW

81 Springside Drive is a 3,000 SF former Cryotherapy Plus & Luxury Spa space. Upon entering the suite there is a reception area which leads to a circular pathway of 8 private offices and a kitchenette. Other tenants within the plaza include Trained by Trav and Nails 90 & Spa. Please contact Sam Tecca for additional information and to set up a showing.