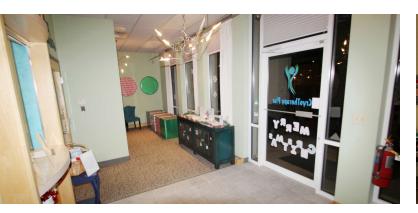

#### PROPERTY OVERVIEW

81 Springside Drive is a 3,000 SF former Cryotherapy Plus & Luxury Spa space. Upon entering the suite there is a reception area which leads to a circular pathway of 8 private offices and a kitchenette. Other tenants within the plaza include Trained by Trav and Nails 90 & Spa. Please contact Sam Tecca for additional information and to set up a showing.