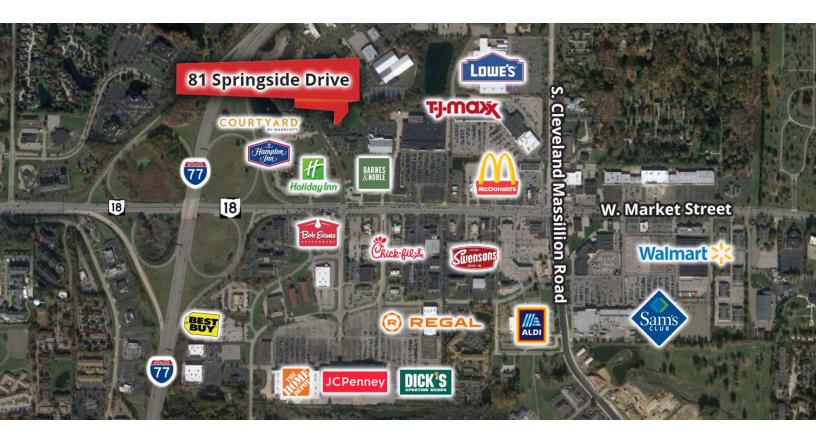

#### **LOCATION OVERVIEW**

Close to I-77 expressway with exposure from West Market Street.

| DEMOGRAPHICS      | 1 MILE    | 3 MILES   | 5 MILES   |
|-------------------|-----------|-----------|-----------|
| Total Households  | 1,767     | 12,063    | 25,539    |
| Total Population  | 3,676     | 29,754    | 59,419    |
| Average HH Income | \$165,782 | \$164,080 | \$137,571 |