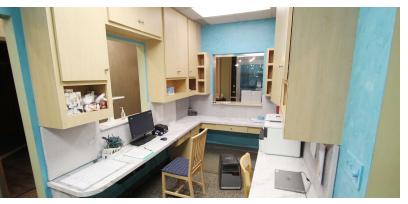

#### PROPERTY OVERVIEW

81 Springside Drive is a 3,000 SF former Cryotherapy Plus & Luxury Spa space. Upon entering the suite there is a reception area which leads to a circular pathway of 8 private offices and a kitchenette. Other tenants within the plaza include Trained by Trav and Nails 90 & Spa. Please contact Sam Tecca for additional information and to set up a showing.