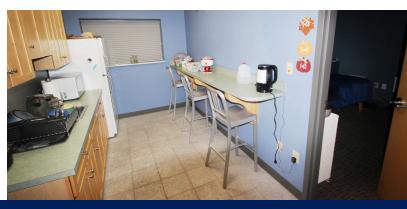

### PROPERTY HIGHLIGHTS

- · Approximately: 3,000 SF
- Price per SF: \$20.00/SF
- Suite A Consists of 8 Private Offices,
  Waiting Area, Reception Area, Kitchenette, 2
  Handicap Accessible Restroom,
  Washer/Dryer Room, and Storage
- The Suite is Move-in Ready, Clean, and has Great Functionality for a Medical User
- · Tenant Pays Gas, Electric, Water, and Sewer
- Signage Available on Marquee Board
- Parking: 52± Spaces in the Front of the Building
- Close to I-77 Expressway with Exposure from West Market Street and Across from the New Sheetz Development

#### PROPERTY OVERVIEW

81 Springside Drive is a 3,000 SF former Cryotherapy Plus & Luxury Spa space. Upon entering the suite there is a reception area which leads to a circular pathway of 8 private offices and a kitchenette. Other tenants within the plaza include Trained by Trav and Nails 90 & Spa. Please contact Sam Tecca for additional information and to set up a showing.