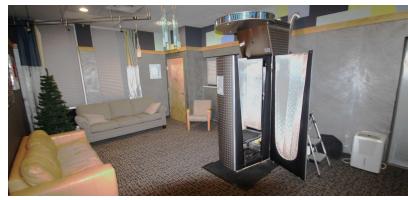

#### PROPERTY OVERVIEW

81 Springside Drive is a 3,000 SF former Cryotherapy Plus & Luxury Spa space. Upon entering the suite there is a reception area which leads to a circular pathway of 8 private offices and a kitchenette. Other tenants within the plaza include Trained by Trav and Nails 90 & Spa. Please contact Sam Tecca for additional information and to set up a showing.