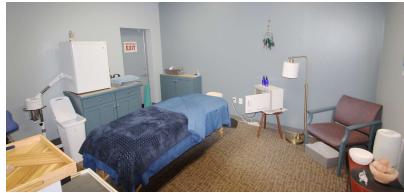

### PROPERTY HIGHLIGHTS

- · Approximately: 3,000 SF
- Price per SF: \$20.00/SF
- Suite A Consists of 8 Private Offices,
  Waiting Area, Reception Area, Kitchenette, 2
  Handicap Accessible Restroom,
  Washer/Dryer Room, and Storage
- The Suite is Move-in Ready, Clean, and has Great Functionality for a Medical User
- · Tenant Pays Gas, Electric, Water, and Sewer
- Signage Available on Marquee Board
- Parking: 52± Spaces in the Front of the Building
- Close to I-77 Expressway with Exposure from West Market Street and Across from the New Sheetz Development

#### PROPERTY OVERVIEW

81 Springside Drive is a 3,000 SF former Cryotherapy Plus & Luxury Spa space. Upon entering the suite there is a reception area which leads to a circular pathway of 8 private offices and a kitchenette. Other tenants within the plaza include Trained by Trav and Nails 90 & Spa. Please contact Sam Tecca for additional information and to set up a showing.