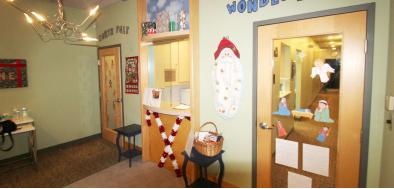

#### PROPERTY OVERVIEW

81 Springside Drive is a 3,000 SF former Cryotherapy Plus & Luxury Spa space. Upon entering the suite there is a reception area which leads to a circular pathway of 8 private offices and a kitchenette. Other tenants within the plaza include Trained by Trav and Nails 90 & Spa. Please contact Sam Tecca for additional information and to set up a showing.