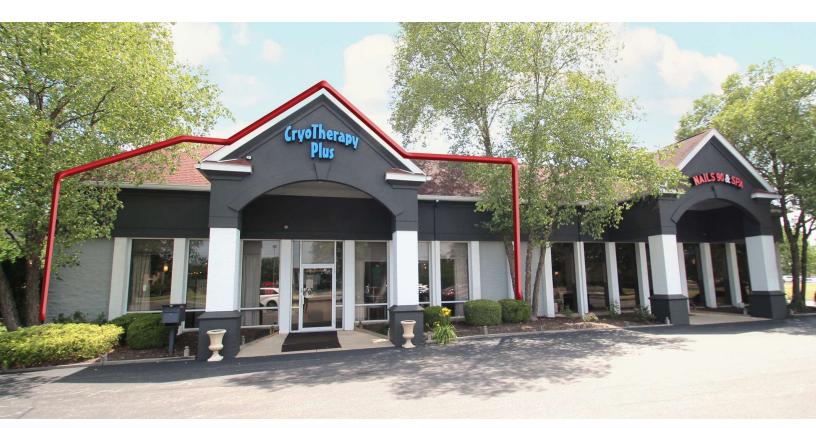

#### PROPERTY OVERVIEW

81 Springside Drive is a 3,000 SF former Cryotherapy Plus & Luxury Spa space. Upon entering the suite there is a reception area which leads to a circular pathway of 8 private offices and a kitchenette. Other tenants within the plaza include Trained by Trav and Nails 90 & Spa. Please contact Sam Tecca for additional information and to set up a showing.