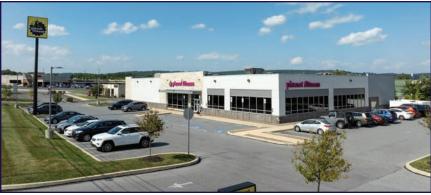

# **AERIAL DRONE & BUILDING PHOTOS**

## **AERIAL DRONE & BUILDING PHOTOS**

#### PROPERTY & MARKET OVERVIEW

Join this prominent shopping center situated along Interstate-83 and anchored by a 40,000 SF Karn's Food Store, the exclusive full-service grocer serving the trade area within a 5-mile radius. A redevelopment of the center included enhancements such as a new facade, improved parking lot lighting and resurfacing, and more. It boasts a diverse mix of both national and local tenants, including Planet Fitness, The UPS Store, Subway, H&R Block, Munchkin Meadows Preschool and Valley Green Beverage.