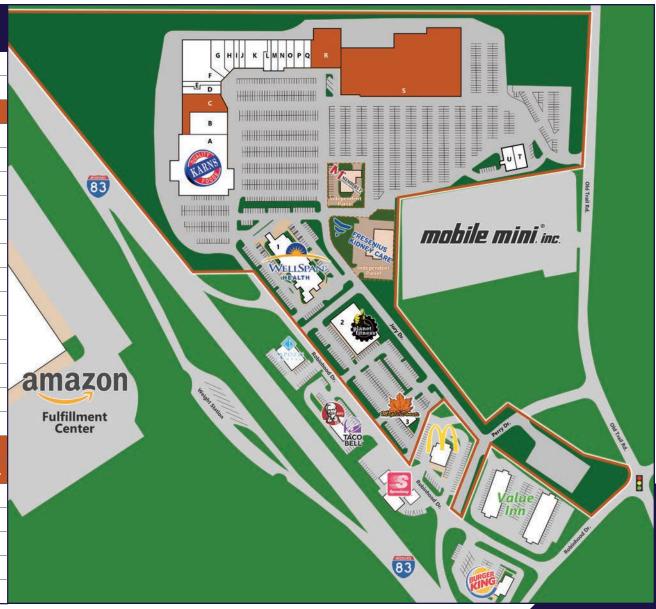

## **Newberry Commons - Site Plan**

|       |        | <b>Tenants &amp; Availabilities</b> |         |
|-------|--------|-------------------------------------|---------|
| Code  | Suite  | Tenant                              | Sq. Ft. |
| А     | 10     | Karn's Food Store                   | 38,485  |
| В     | 20     | Valley Green Beverage               | 9,490   |
| С     | 30     | AVAILABLE                           | 11,531  |
| D/E   | 40     | Munchkin Meadows Preschool          | 6,015   |
| F     | 60     | Rite Aid Corp. Offices              | 18,162  |
| G     | 70     | Red Land Community Library          | 6,780   |
| Н     | 80     | Select Physical Therapy             | 2,762   |
| I     | 90     | Subway                              | 1,710   |
| J     | 100    | Top Nails                           | 1,881   |
| K     | 110    | Munchkin Meadows Preschool          | 10,012  |
| L     | 120    | The UPS Store                       | 1,199   |
| М     | 130    | Freedom Cigars & Tobacco            | 1,589   |
| N     | 140    | H&R Block                           | 2,410   |
| 0     | 160    | Stain Paint Create                  | 2,385   |
| Р     | 170    | New China Buffet                    | 2,828   |
| Q     | 180    | USA & I Pizza                       | 1,531   |
| R     | 210    | AVAILABLE                           | 14,677  |
| S     | 200    | AVAILABLE                           | 102,024 |
| Т     | 310    | Classic Dry Cleaners                | 3,600   |
| U     | 320    | Couch Potato Carpet & Flooring      | 2,730   |
| Pad S | Site 1 | WellSpan Newberry Hospital          | TBD     |
| Pad S | Site 2 | Planet Fitness                      | 17,800  |
| Pad S | Site 3 | Maple Donuts                        | 2,450   |