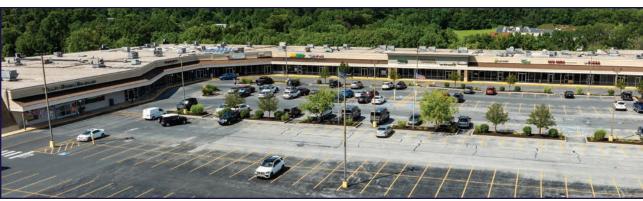

# **AERIAL DRONE & BUILDING PHOTOS**

## **AERIAL DRONE & BUILDING PHOTOS**

#### PROPERTY & MARKET OVERVIEW

Join this prominent shopping center situated along Interstate-83 and anchored by a 40,000 SF Karn's Food Store, the exclusive full-service grocer serving the trade area within a 5-mile radius. A redevelopment of the center included enhancements such as a new facade, improved parking lot lighting and resurfacing, and more. It boasts a diverse mix of both national and local tenants, including Planet Fitness, The UPS Store, Subway, H&R Block, Munchkin Meadows Preschool and Valley Green Beverage.