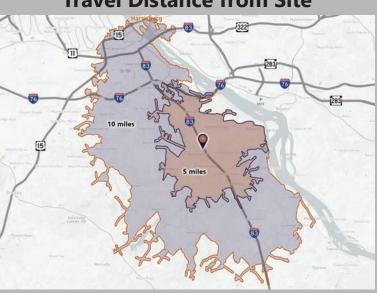

#### **DEMOGRAPHICS**

| Variable                              | Newberry Commons Newberry Commons Drive Etters, PA 17319 |                 |  |
|---------------------------------------|----------------------------------------------------------|-----------------|--|
| Travel Distance from Site             | 5 miles                                                  | 10 miles        |  |
| Total Population                      | 20,340                                                   | 100,852         |  |
| Population Density (Pop per Sq. Mile) | 670.6                                                    | 834.1           |  |
| Total Daytime Population              | 15,489                                                   | 132,031         |  |
| Total Households                      | 7,931                                                    | 41,149          |  |
| Per Capita Income                     | \$41,872                                                 | \$39,985        |  |
| Average Household Income              | \$106,471                                                | \$97,514        |  |
| Average Disposable Income             | \$82,848                                                 | \$75,266        |  |
| Aggregate Disposable Income           | \$657,068,766                                            | \$3,096,813,690 |  |
| Total (SIC01-99) Businesses           | 483                                                      | 4,737           |  |
| Total (SIC01-99) Employees            | 4,790                                                    | 97,679          |  |
| Total (SIC01-99) Sales (\$000)        | \$702,632                                                | \$11,989,098    |  |
| Annual Budget Expenditures            | \$716,581,111                                            | \$3,433,432,909 |  |
| Retail Goods                          | \$217,607,256                                            | \$1,032,253,120 |  |

### **Travel Distance from Site**