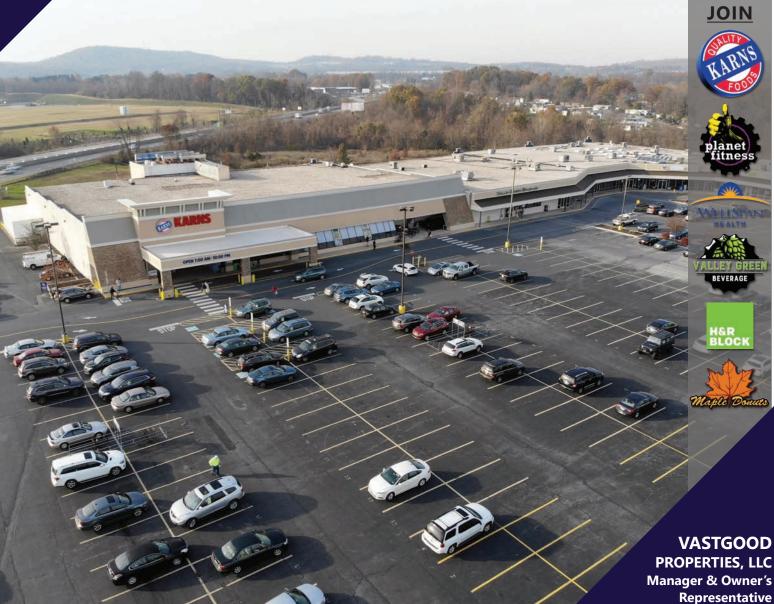

#### PROPERTY & MARKET OVERVIEW

Join this prominent shopping center situated along Interstate-83 and anchored by a 40,000 SF Karn's Food Store, the exclusive full-service grocer serving the trade area within a 5-mile radius. A redevelopment of the center included enhancements such as a new facade, improved parking lot lighting and resurfacing, and more. It boasts a diverse mix of both national and local tenants, including Planet Fitness, The UPS Store, Subway, H&R Block, Munchkin Meadows Preschool and Valley Green Beverage.

# **AERIAL DRONE & BUILDING PHOTOS**

## **AERIAL DRONE & BUILDING PHOTOS**