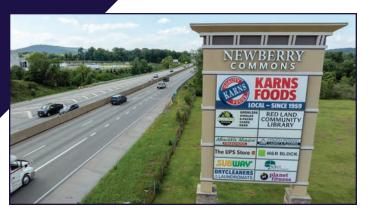

# **AERIAL DRONE & BUILDING PHOTOS**

## **AERIAL DRONE & BUILDING PHOTOS**

#### PROPERTY & MARKET OVERVIEW

Join this prominent shopping center situated along Interstate-83 and anchored by a 40,000 SF Karn's Food Store, the exclusive full-service grocer serving the trade area within a 5-mile radius. A redevelopment of the center included enhancements such as a new facade, improved parking lot lighting and resurfacing, and more. It boasts a diverse mix of both national and local tenants, including Planet Fitness, The UPS Store, Subway, H&R Block, Munchkin Meadows Preschool and Valley Green Beverage.