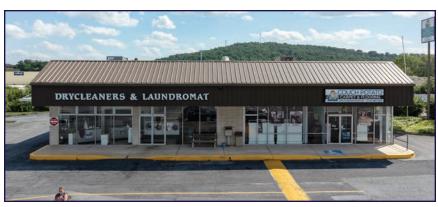

# **AERIAL DRONE & BUILDING PHOTOS**

## **AERIAL DRONE & BUILDING PHOTOS**

## **Newberry Commons - Site Plan**

|       |        | <b>Tenants &amp; Availabilities</b> |         |
|-------|--------|-------------------------------------|---------|
| Code  | Suite  | Tenant                              | Sq. Ft. |
| А     | 10     | Karn's Food Store                   | 38,485  |
| В     | 20     | Valley Green Beverage               | 9,490   |
| С     | 30     | AVAILABLE                           | 11,531  |
| D/E   | 40     | Munchkin Meadows Preschool          | 6,015   |
| F     | 60     | Rite Aid Corp. Offices              | 18,162  |
| G     | 70     | Red Land Community Library          | 6,780   |
| Н     | 80     | Select Physical Therapy             | 2,762   |
| I     | 90     | Subway                              | 1,710   |
| J     | 100    | Top Nails                           | 1,881   |
| K     | 110    | Munchkin Meadows Preschool          | 10,012  |
| L     | 120    | The UPS Store                       | 1,199   |
| М     | 130    | Freedom Cigars & Tobacco            | 1,589   |
| N     | 140    | H&R Block                           | 2,410   |
| 0     | 160    | Stain Paint Create                  | 2,385   |
| Р     | 170    | New China Buffet                    | 2,828   |
| Q     | 180    | USA & I Pizza                       | 1,531   |
| R     | 210    | AVAILABLE                           | 14,677  |
| S     | 200    | AVAILABLE                           | 102,024 |
| Т     | 310    | Classic Dry Cleaners                | 3,600   |
| U     | 320    | Couch Potato Carpet & Flooring      | 2,730   |
| Pad S | Site 1 | WellSpan Newberry Hospital          | TBD     |
| Pad S | Site 2 | Planet Fitness                      | 17,800  |
| Pad S | Site 3 | Maple Donuts                        | 2,450   |