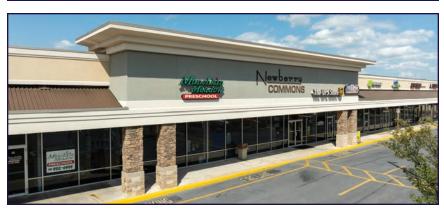

#### PROPERTY & MARKET OVERVIEW

Join this prominent shopping center situated along Interstate-83 and anchored by a 40,000 SF Karn's Food Store, the exclusive full-service grocer serving the trade area within a 5-mile radius. A redevelopment of the center included enhancements such as a new facade, improved parking lot lighting and resurfacing, and more. It boasts a diverse mix of both national and local tenants, including Planet Fitness, The UPS Store, Subway, H&R Block, Munchkin Meadows Preschool and Valley Green Beverage.

# **AERIAL DRONE & BUILDING PHOTOS**

## **AERIAL DRONE & BUILDING PHOTOS**