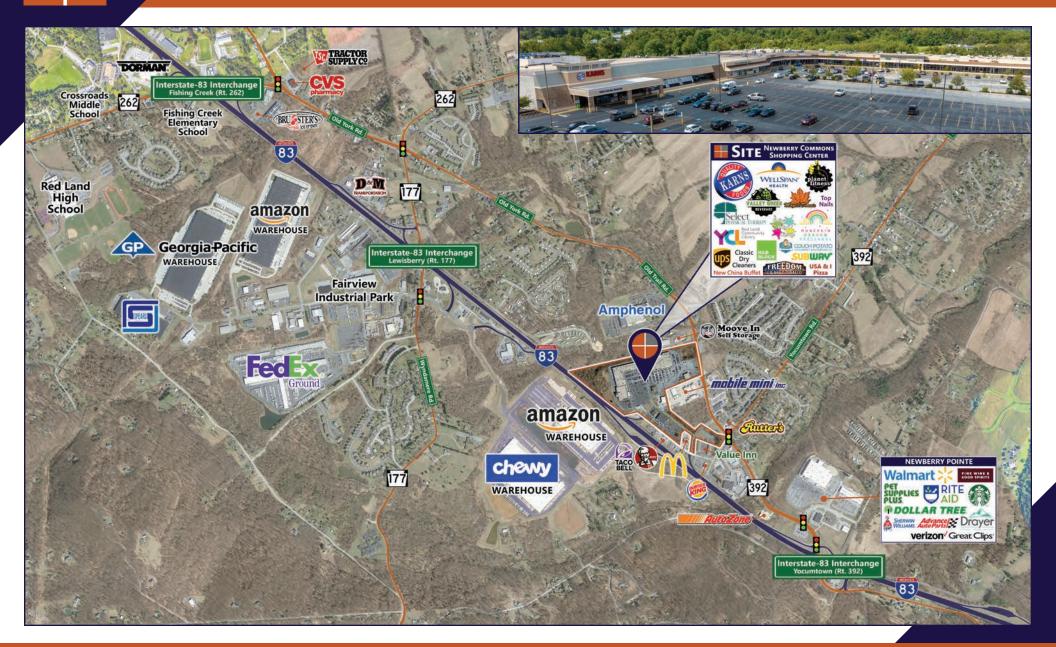

# ESTABLISHED REGIONAL AREA MAP

For More Information Call: 717.850.TRUE (8783) | www.TRUECommercial.com

#### PROPERTY & MARKET OVERVIEW

Join this prominent shopping center situated along Interstate-83 and anchored by a 40,000 SF Karn's Food Store, the exclusive full-service grocer serving the trade area within a 5-mile radius. A redevelopment of the center included enhancements such as a new facade, improved parking lot lighting and resurfacing, and more. It boasts a diverse mix of both national and local tenants, including Planet Fitness, The UPS Store, Subway, H&R Block, Munchkin Meadows Preschool and Valley Green Beverage.

### **TRAFFIC COUNTS**

| Interstate-83:    | 46,183 VPI |
|-------------------|------------|
| ■ Old Trail Road: | 6 590 V/PF |

For More Information Call: 717.850.TRUE (8783) | www.TRUECommercial.com

RENDERING