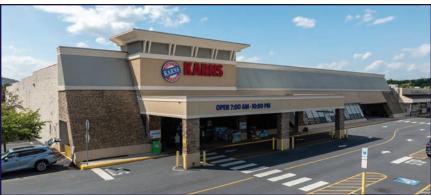

# **AERIAL DRONE & BUILDING PHOTOS**

## **AERIAL DRONE & BUILDING PHOTOS**

#### PROPERTY & MARKET OVERVIEW

Join this prominent shopping center situated along Interstate-83 and anchored by a 40,000 SF Karn's Food Store, the exclusive full-service grocer serving the trade area within a 5-mile radius. A redevelopment of the center included enhancements such as a new facade, improved parking lot lighting and resurfacing, and more. It boasts a diverse mix of both national and local tenants, including Planet Fitness, The UPS Store, Subway, H&R Block, Munchkin Meadows Preschool and Valley Green Beverage.