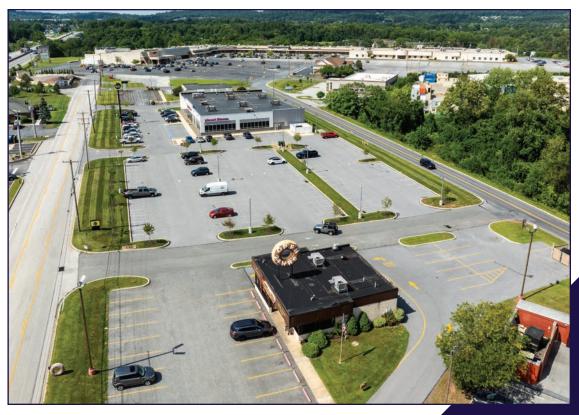

et                    | 2,828   |
| Q     | 180    | USA & I Pizza                       | 1,531   |
| R     | 210    | AVAILABLE                           | 14,677  |
| S     | 200    | AVAILABLE                           | 102,024 |
| Т     | 310    | Classic Dry Cleaners                | 3,600   |
| U     | 320    | Couch Potato Carpet & Flooring      | 2,730   |
| Pad S | Site 1 | WellSpan Newberry Hospital          | TBD     |
| Pad S | Site 2 | Planet Fitness                      | 17,800  |
| Pad S | Site 3 | Maple Donuts                        | 2,450   |



For More Information Call: 717.850.TRUE (8783) | www.TRUECommercial.com

# ESTABLISHED REGIONAL AREA MAP



For More Information Call: 717.850.TRUE (8783) | www.TRUECommercial.com

# **AERIAL DRONE & BUILDING PHOTOS**











## **AERIAL DRONE & BUILDING PHOTOS**