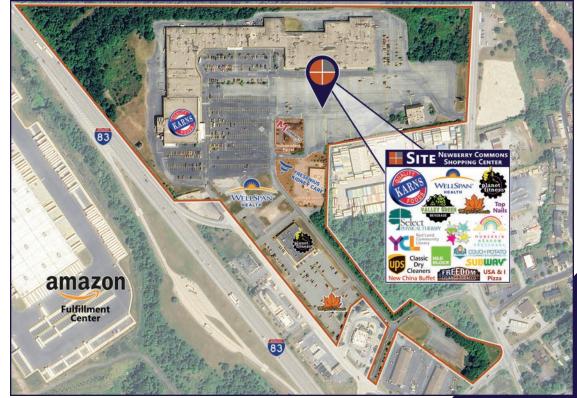

## **Newberry Commons - Site Plan**

|       |        | <b>Tenants &amp; Availabilities</b> |         |
|-------|--------|-------------------------------------|---------|
| Code  | Suite  | Tenant                              | Sq. Ft. |
| А     | 10     | Karn's Food Store                   | 38,485  |
| В     | 20     | Valley Green Beverage               | 9,490   |
| С     | 30     | AVAILABLE                           | 11,531  |
| D/E   | 40     | Munchkin Meadows Preschool          | 6,015   |
| F     | 60     | Rite Aid Corp. Offices              | 18,162  |
| G     | 70     | Red Land Community Library          | 6,780   |
| Н     | 80     | Select Physical Therapy             | 2,762   |
| I     | 90     | Subway                              | 1,710   |
| J     | 100    | Top Nails                           | 1,881   |
| K     | 110    | Munchkin Meadows Preschool          | 10,012  |
| L     | 120    | The UPS Store                       | 1,199   |
| М     | 130    | Freedom Cigars & Tobacco            | 1,589   |
| N     | 140    | H&R Block                           | 2,410   |
| 0     | 160    | Stain Paint Create                  | 2,385   |
| Р     | 170    | New China Buffet                    | 2,828   |
| Q     | 180    | USA & I Pizza                       | 1,531   |
| R     | 210    | AVAILABLE                           | 14,677  |
| S     | 200    | AVAILABLE                           | 102,024 |
| Т     | 310    | Classic Dry Cleaners                | 3,600   |
| U     | 320    | Couch Potato Carpet & Flooring      | 2,730   |
| Pad S | Site 1 | WellSpan Newberry Hospital          | TBD     |
| Pad S | Site 2 | Planet Fitness                      | 17,800  |
| Pad S | Site 3 | Maple Donuts                        | 2,450   |

#### PROPERTY & MARKET OVERVIEW

Join this prominent shopping center situated along Interstate-83 and anchored by a 40,000 SF Karn's Food Store, the exclusive full-service grocer serving the trade area within a 5-mile radius. A redevelopment of the center included enhancements such as a new facade, improved parking lot lighting and resurfacing, and more. It boasts a diverse mix of both national and local tenants, including Planet Fitness, The UPS Store, Subway, H&R Block, Munchkin Meadows Preschool and Valley Green Beverage.

The new WellSpan Newberry Hospital will soon be a part of the shopping center. This facility is set to offer 24/7 hospital services to the residents of northern York County. It will house an emergency department as well as 10 inpatient beds within a smaller, more accessible footprint. In addition to inpatient and emergency care, WellSpan Newberry Hospital will offer diagnostic capabilities including ultrasound, computed tomography (CT), X-ray, and laboratory services. It is projected to open in late 2025.