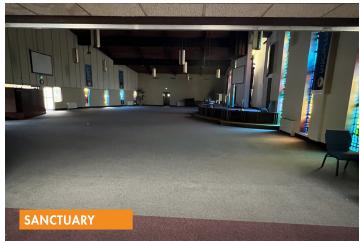

### **PROPERTY OVERVIEW**

The subject property sits on 3.11± acres. Four buildings make up a combined 21,688± square feet. There are 76± paved parking spaces.

Sanctuary building is 7,500± square feet and can seat 250-300± people.