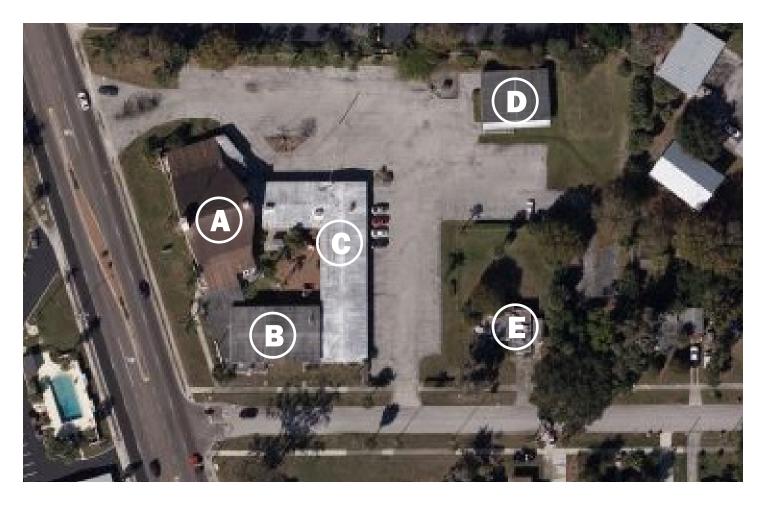

### **PROPERTY OVERVIEW**

The subject property sits on 3.11± acres. Four buildings make up a combined 21,688± square feet. There are 76± paved parking spaces.

Sanctuary building is 7,500± square feet and can seat 250-300± people.

Building contains a fellowship hall, kitchen, and classroom space.

Building contains 4 classrooms, 3 offices, and a library space.

Former youth building on the northeast side of the property contains a main meeting area and 2 classrooms.

Single family residence offered in sale, but not included in total square footage due to condition.

| PROPERTY SPECIFICATIONS |                                                                                              |
|-------------------------|----------------------------------------------------------------------------------------------|
| TOTAL SF                | 21,688± (4 Buildings Included in SF)                                                         |
| LOT SIZE                | 3.11 ± AC                                                                                    |
| PARCEL IDS              | PRICE INCLUDES: 2001-15-0039<br>ADDITIONAL TWO LOTS AVAILABLE:<br>2001-15-0019, 2001-15-0017 |
| COUNTY                  | Sarasota                                                                                     |
| ZONING                  | NT (North Trail)                                                                             |
| USE                     | Religious                                                                                    |
| ASKING PRICE            | \$2,750,000                                                                                  |

# **PROPERTY PHOTOS**