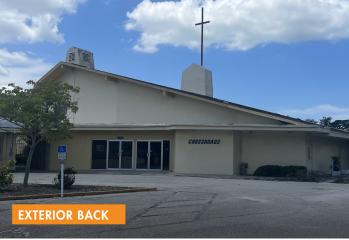

### **PROPERTY OVERVIEW**

The subject property sits on 3.11± acres. Four buildings make up a combined 21,688± square feet. There are 76± paved parking spaces.

Sanctuary building is 7,500± square feet and can seat 250-300± people.

Building contains a fellowship hall, kitchen, and classroom space.

Building contains 4 classrooms, 3 offices, and a library space.

Former youth building on the northeast side of the property contains a main meeting area and 2 classrooms.

Single family residence offered in sale, but not included in total square footage due to condition.

| PROPERTY SPECIFICATIONS |                                                                                              |
|-------------------------|----------------------------------------------------------------------------------------------|
| TOTAL SF                | 21,688± (4 Buildings Included in SF)                                                         |
| LOT SIZE                | 3.11 ± AC                                                                                    |
| PARCEL IDS              | PRICE INCLUDES: 2001-15-0039<br>ADDITIONAL TWO LOTS AVAILABLE:<br>2001-15-0019, 2001-15-0017 |
| COUNTY                  | Sarasota                                                                                     |
| ZONING                  | NT (North Trail)                                                                             |
| USE                     | Religious                                                                                    |
| ASKING PRICE            | \$2,750,000                                                                                  |