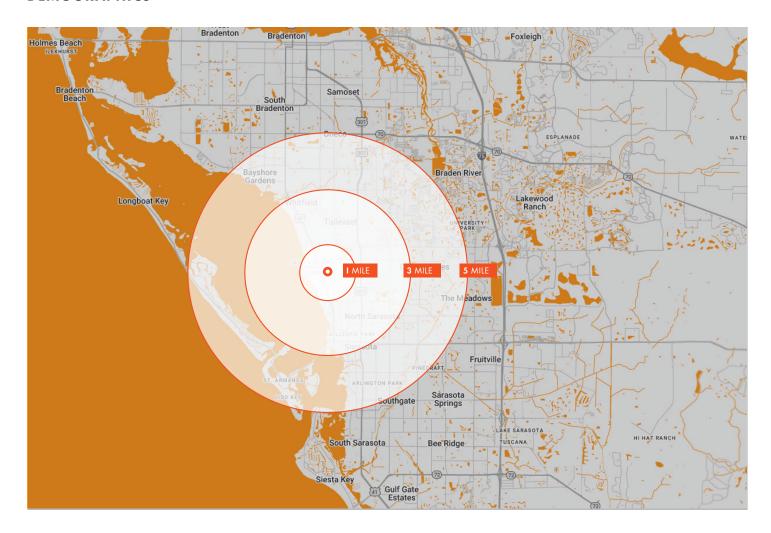

## **DEMOGRAPHICS**

### 1 MILE RADIUS -

6,156

ESTIMATED POPULATION 2024

39.2 MEDIAN AGE

\$372,910

MEDIAN HOME VALUE 2024

2,111

TOTAL EMPLOYEES

Licensed Real Estate Broker

\$95,669

AVG HOUSEHOLD INCOME

## 3 MILE RADIUS -

40,699

ESTIMATED POPULATION 2024

44.7 MEDIAN AGE

\$469,796

MEDIAN HOME VALUE 2024

46,956

TOTAL EMPLOYEES

\$108,044

AVG HOUSEHOLD INCOME

## 5 MILE RADIUS -

152,669

ESTIMATED POPULATION 2024

48.6 MEDIAN AGE

\$493,480

MEDIAN HOME VALUE 2024

96,575

TOTAL EMPLOYEES

\$123,158

AVG HOUSEHOLD INCOME