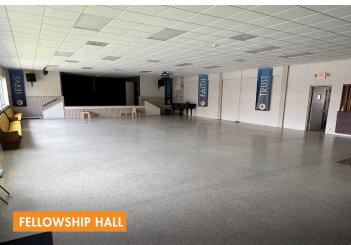

Building contains a fellowship hall, kitchen, and classroom space.

Building contains 4 classrooms, 3 offices, and a library space.

Former youth building on the northeast side of the property contains a main meeting area and 2 classrooms.