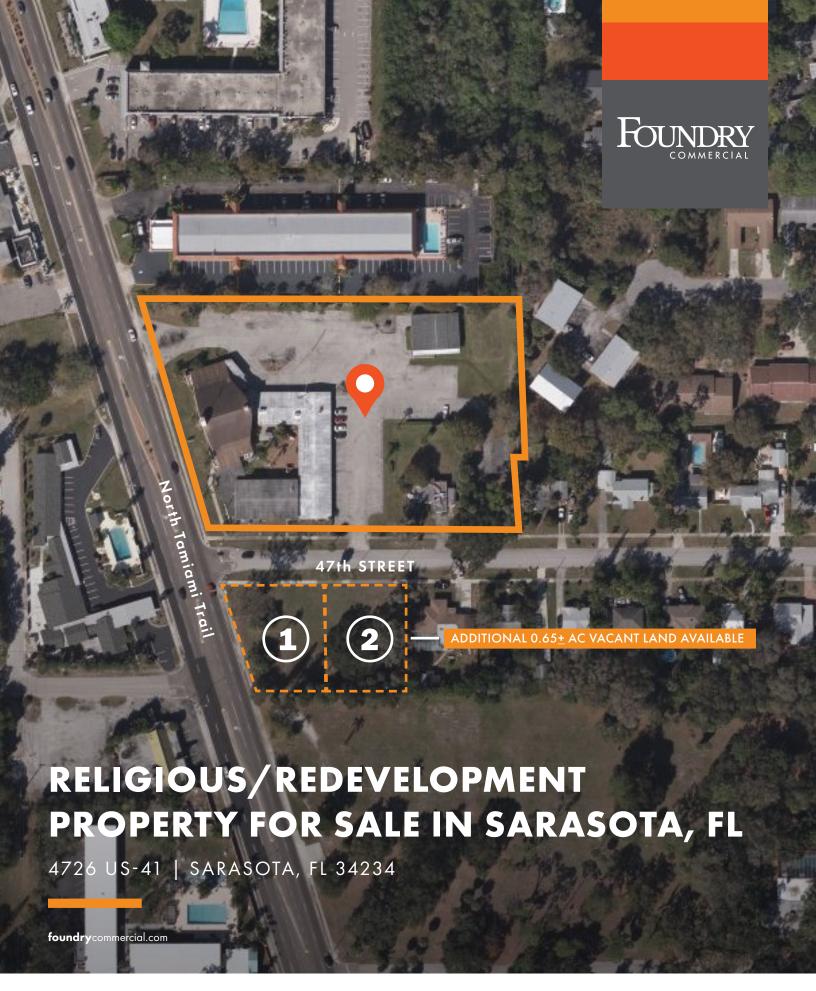

3.11± AC FOR SALE 4726 US-41| SARASOTA, FL

### **PROPERTY OVERVIEW**

The subject property sits on 3.11± acres. Four buildings make up a combined 21,688± square feet. There are 76± paved parking spaces.

Sanctuary building is 7,500± square feet and can seat 250-300± people.

Building contains a fellowship hall, kitchen, and classroom space.

Building contains 4 classrooms, 3 offices, and a library space.

Former youth building on the northeast side of the property contains a main meeting area and 2 classrooms.

Single family residence offered in sale, but not included in total square footage due to condition.

| PROPERTY SPECIFICATIONS |                                                                                              |
|-------------------------|----------------------------------------------------------------------------------------------|
| TOTAL SF                | 21,688± (4 Buildings Included in SF)                                                         |
| LOT SIZE                | 3.11 ± AC                                                                                    |
| PARCEL IDS              | PRICE INCLUDES: 2001-15-0039<br>ADDITIONAL TWO LOTS AVAILABLE:<br>2001-15-0019, 2001-15-0017 |
| COUNTY                  | Sarasota                                                                                     |
| ZONING                  | NT (North Trail)                                                                             |
| USE                     | Religious                                                                                    |
| ASKING PRICE            | \$2,750,000                                                                                  |

## **AERIAL MAP & LOCATION**