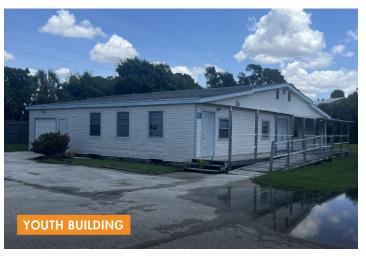

Building contains a fellowship hall, kitchen, and classroom space.

Building contains 4 classrooms, 3 offices, and a library space.

Former youth building on the northeast side of the property contains a main meeting area and 2 classrooms.

# **PROPERTY PHOTOS**