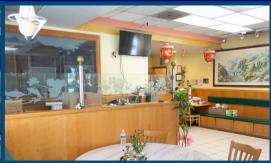

BUILT: 1993

ZONING: RB

TRAFFIC COUNT VPD: 30,000+

#### PROPERTY OVERVIEW AND LOCATION HIGHLIGHTS

- · Second generation restaurant stand alone building FOR SALE in Havre de Grace
- Prime location, corner of Pulaski Highway and Ontario St, with easy access from both roads
- .4 miles to Wal-Mart Supercenter and directly across from Elkton Shopping Center
- 1 mile MVA-Elkton and government buildings
- 3 miles to Maryland's #1 rated must-play golf course, Bulle Rock
- 6 miles to Havre de Grace Parks & Rec Facilities
- 15 Parking Spaces (6.25 Spaces per 1,000 SF Leased)
- Havre de Grace's growing residential community includes 10 new construction communities built by Trademark, Richmond American, Dan Ryan and more
- 10 minutes off of major commuter route 1-95

#### **PROPERTY PHOTOS**







# **CONTACT US TODAY FOR MORE INFORMATION**

HELEN DELLHEIM, JD helen@wincommercial.com Direct: 410-258-4136 | Office 410-312-0000



Win Commercial Group of KWRC 8825 Stanford Blvd Suite 300 Columbia, MD 21045