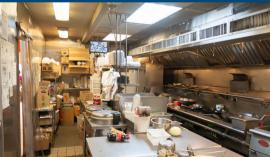

AR BUILT: 1993

ZONING: RB

TRAFFIC COUNT VPD: 30,000+

#### PROPERTY OVERVIEW AND LOCATION HIGHLIGHTS

- · Second generation restaurant stand alone building FOR SALE in Havre de Grace
- Prime location, corner of Pulaski Highway and Ontario St, with easy access from both roads
- .4 miles to Wal-Mart Supercenter and directly across from Elkton Shopping Center
- 1 mile MVA-Elkton and government buildings
- 3 miles to Maryland's #1 rated must-play golf course, Bulle Rock
- 6 miles to Havre de Grace Parks & Rec Facilities
- 15 Parking Spaces (6.25 Spaces per 1,000 SF Leased)
- Havre de Grace's growing residential community includes 10 new construction communities built by Trademark, Richmond American, Dan Ryan and more
- 10 minutes off of major commuter route 1-95

#### **PROPERTY PHOTOS**







# **CONTACT US TODAY FOR MORE INFORMATION**

HELEN DELLHEIM, JD helen@wincommercial.com Direct: 410-258-4136 | Office 410-312-0000



Win Commercial Group of KWRC 8825 Stanford Blvd Suite 300 Columbia, MD 21045