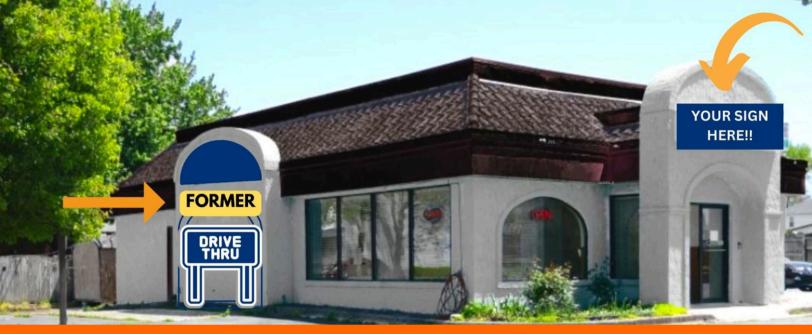

## 2ND GEN RESTAURANT FOR SALE

### 800 PULASKI HIGHWAY HAVRE DE GRACE, MD

| $\boldsymbol{\overline{}}$ |       |      | 3     | MARY       |
|----------------------------|-------|------|-------|------------|
|                            | 13334 | NI - | SIINA | MMM        |
| u                          |       |      |       | WI - I N I |

#### PROPERTY OVERVIEW AND LOCATION HIGHLIGHTS

- · Second generation restaurant stand alone building FOR SALE in Havre de Grace
- Prime location, corner of Pulaski Highway and Ontario St, with easy access from both roads
- .4 miles to Wal-Mart Supercenter and directly across from Elkton Shopping Center
- 1 mile MVA-Elkton and government buildings
- 3 miles to Maryland's #1 rated must-play golf course, Bulle Rock
- 6 miles to Havre de Grace Parks & Rec Facilities
- 15 Parking Spaces (6.25 Spaces per 1,000 SF Leased)
- Havre de Grace's growing residential community includes 10 new construction communities built by Trademark, Richmond American, Dan Ryan and more
- 10 minutes off of major commuter route 1-95