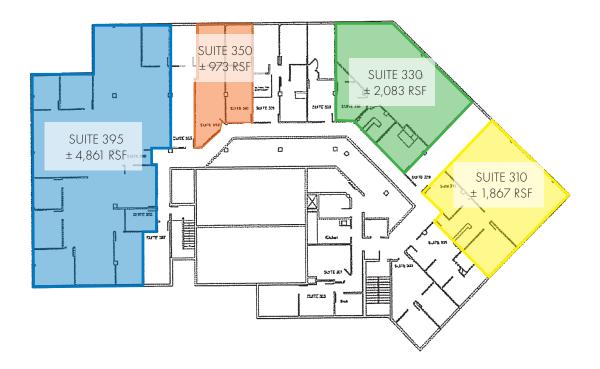

#### FLOOR PLANS

THIRD FLOOR PLAN

For more information or a property tour, please contact:

TIM PFEIFFER 503.225.8455 TimP@norris-stevens.com

INVESTMENT REAL ESTATE SERVICES

Information contained herein has beer be reliable; however, a prospective pr information to their own satisfaction.

#### DETAILS

- Lease Rate: \$15 psf Full Service with new 5 yr deals ("as-is") (New Tenant Promo!)
- Suite 150: ± 2,013 SF
- Suite 220: ± 2,068 SF

Suite 395: ± 4,861 SF

\*Ideal for Fitness Center • Suite 310: ± 1,867 SF

•

- Suite 165: ± 1,326 SF
- Suite 330: ± 2,083 SF
  Suite 350: ± 973 SF
- Suite 170: ± 1,926 SF
- Suite 200: ± 2,602 SF
- FEATURES
- Easy access from I-5 & free parking
- ADA elevator served, shared conference room
- Close to Jantzen Beach Center with Target, Staples, Home Depot, and Best Buy
- Restaurants include Stanford's, BJ's, Jersey Mikes, Jimmy John's, and Panera Bread