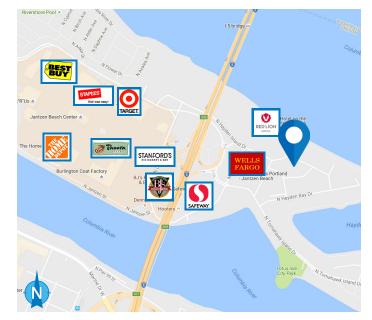

•

- Suite 165: ± 1,326 SF
- Suite 330: ± 2,083 SF
  Suite 350: ± 973 SF
- Suite 170: ± 1,926 SF
- Suite 200: ± 2,602 SF
- FEATURES
- Easy access from I-5 & free parking
- ADA elevator served, shared conference room
- Close to Jantzen Beach Center with Target, Staples, Home Depot, and Best Buy
- Restaurants include Stanford's, BJ's, Jersey Mikes, Jimmy John's, and Panera Bread