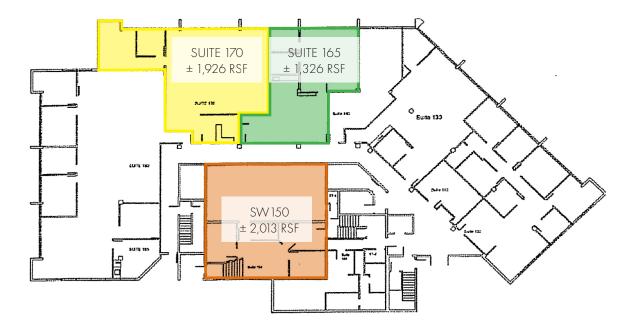

### FLOOR PLANS

FIRST FLOOR PLAN

#### DETAILS

- Lease Rate: \$15 psf Full Service with new 5 yr deals ("as-is") (New Tenant Promo!)
- Suite 150: ± 2,013 SF
- Suite 220: ± 2,068 SF

Suite 395: ± 4,861 SF

\*Ideal for Fitness Center • Suite 310: ± 1,867 SF

•

- Suite 165: ± 1,326 SF
- Suite 330: ± 2,083 SF
  Suite 350: ± 973 SF
- Suite 170: ± 1,926 SF
- Suite 200: ± 2,602 SF
- FEATURES
- Easy access from I-5 & free parking
- ADA elevator served, shared conference room
- Close to Jantzen Beach Center with Target, Staples, Home Depot, and Best Buy
- Restaurants include Stanford's, BJ's, Jersey Mikes, Jimmy John's, and Panera Bread