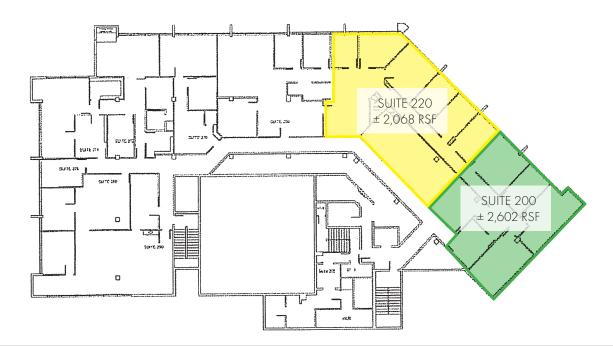

### FLOOR PLANS

FIRST FLOOR PLAN

### SECOND FLOOR PLAN

For more information or a property tour, please contact:

#### DETAILS

- Lease Rate: \$15 psf Full Service with new 5 yr deals ("as-is") (New Tenant Promo!)
- Suite 150: ± 2,013 SF
- Suite 220: ± 2,068 SF

Suite 395: ± 4,861 SF

\*Ideal for Fitness Center • Suite 310: ± 1,867 SF

•

- Suite 165: ± 1,326 SF
- Suite 330: ± 2,083 SF
  Suite 350: ± 973 SF
- Suite 170: ± 1,926 SF
- Suite 200: ± 2,602 SF
- FEATURES
- Easy access from I-5 & free parking
- ADA elevator served, shared conference room
- Close to Jantzen Beach Center with Target, Staples, Home Depot, and Best Buy
- Restaurants include Stanford's, BJ's, Jersey Mikes, Jimmy John's, and Panera Bread