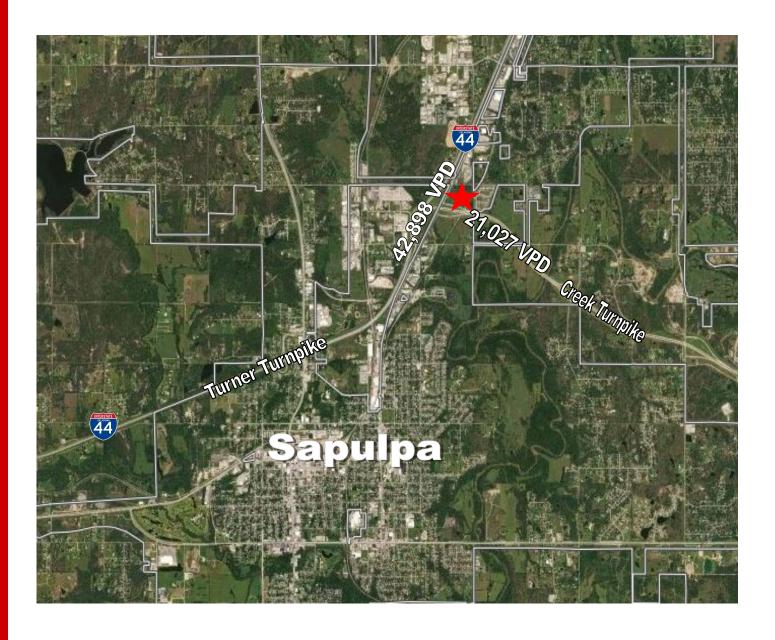

#### Traffic Counts:

- HWY 66 14,800 VPD
- Creek Tpk 21,027 VPD
- I-44 42,898 VPD