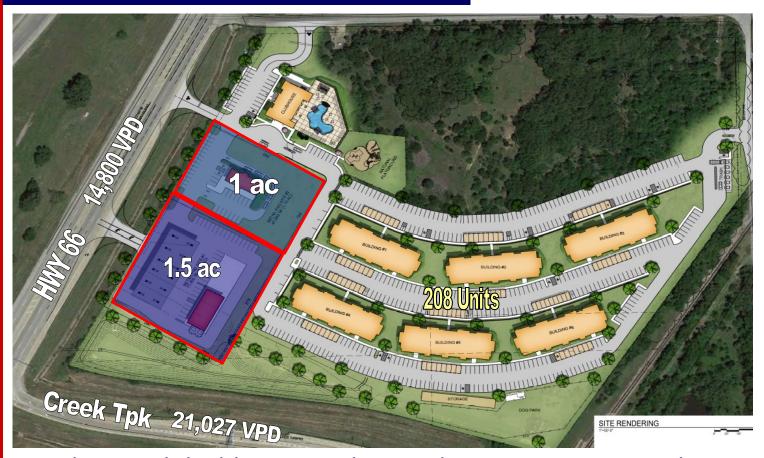

### High Visibility at Signalized Intersection!

- High traffic intersection with visibility to I-44
- Flexible lot sizes
- Multiple access points from HWY 66
- Cross access between sites
- 208 apartments under construction adjacent to site
- 1-1.5 acre sites available
- 450 student elementary school located nearby

#### Traffic Counts:

- HWY 66 14,800 VPD
- Creek Tpk 21,027 VPD
- I-44 42,898 VPD