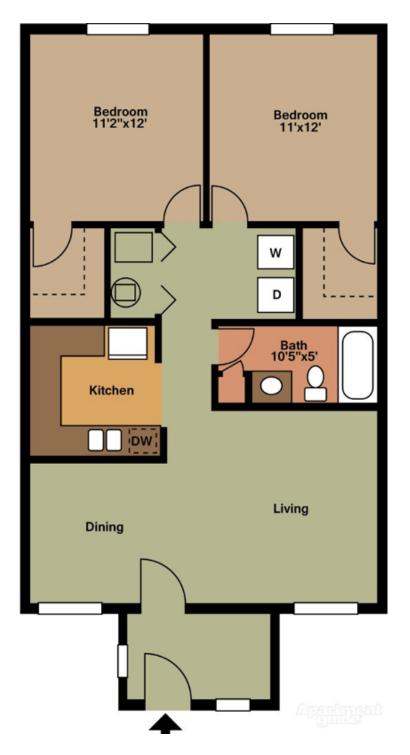

#### UNIT FEATURES

- Two 11'2" x 12' bedrooms
- One 10'5" x 5' full bathroom
- Kitchen
- Dining room
- Living room
- Walk-in closet
- Mudroom with double doors
- Oversized one-car garage
- Storage space
- Full-size washer/dryer
- Double kitchen sink
- Refrigerator
- Range
- Microwave
- Dishwasher
- Utility closet