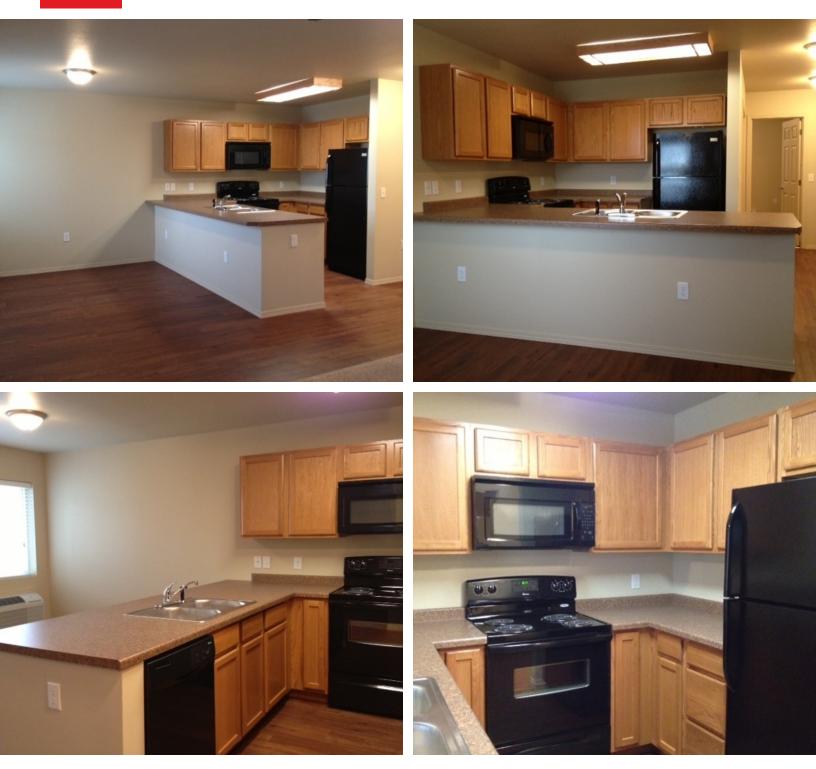

#### NEWLY CONSTRUCTED TOWNHOME COMMUNITY

3945 HIGHWAY 8 NEW TOWN, ND 58763

FOR SALE

кітснем

#### UNIT FEATURES

- Two 11'2" x 12' bedrooms
- One 10'5" x 5' full bathroom
- Kitchen
- Dining room
- Living room
- Walk-in closet
- Mudroom with double doors
- Oversized one-car garage
- Storage space
- Full-size washer/dryer
- Double kitchen sink
- Refrigerator
- Range
- Microwave
- Dishwasher
- Utility closet