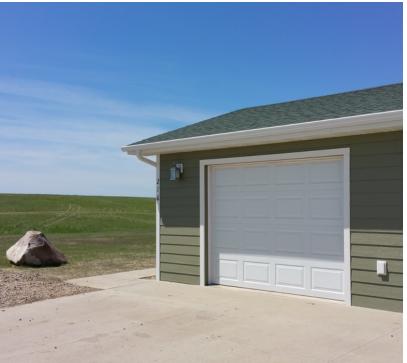

#### NEWLY CONSTRUCTED TOWNHOME COMMUNITY

3945 HIGHWAY 8 NEW TOWN, ND 58763

EXTERIOR

**Mike Elliott** Managing Broker 701.713.6606 mike.elliott@energyreco.com

FOR SALE

#### **PROPERTY HIGHLIGHTS**

- Prairie Meadows Townhomes is a newly-constructed community featuring 48 spacious 2 bed/1 bath single-level units
- Each unit is 1,024 +/- RSF and comes with an extra-wide detached garage
- Some units are furnished
- Property totals 49,152 +/- RSF and is situated on a 12.4 AC parcel
- Parcel ID: 450008903
- Built in 2015
- Located in the heart of the Bakken just east of New Town, a short drive from Stanley and only one mile from Van Hook Recreational Park
- With ever-increasing Bakken oil and gas production, area housing supply continues to decrease leading to forecasts of strong occupancy and upward-trending rental rates
- Due to limited labor availability, higher material costs, and decreased access to construction financing. new multifamily supply is not coming to market in the near future