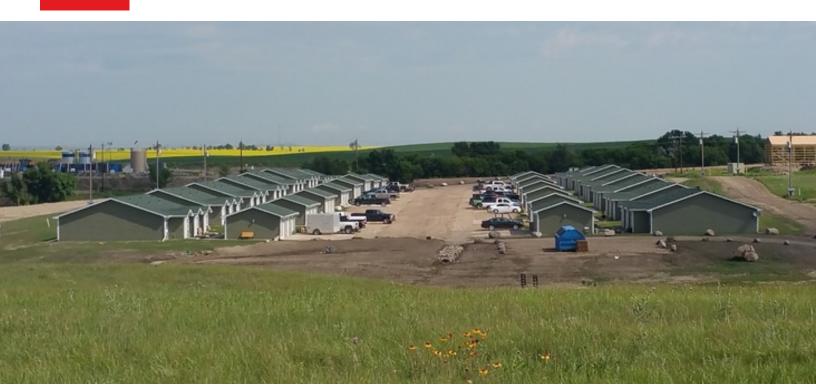

#### NEWLY CONSTRUCTED TOWNHOME COMMUNITY

3945 HIGHWAY 8 NEW TOWN, ND 58763

EXTERIOR

**Mike Elliott** Managing Broker 701.713.6606 mike.elliott@energyreco.com

FOR SALE

#### **PROPERTY HIGHLIGHTS**

- Prairie Meadows Townhomes is a newly-constructed community featuring 48 spacious 2 bed/1 bath single-level units
- Each unit is 1,024 +/- RSF and comes with an extra-wide detached garage
- Some units are furnished
- Property totals 49,152 +/- RSF and is situated on a 12.4 AC parcel
- Parcel ID: 450008903
- Built in 2015
- Located in the heart of the Bakken just east of New Town, a short drive from Stanley and only one mile from Van Hook Recreational Park
- With ever-increasing Bakken oil and gas production, area housing supply continues to decrease leading to forecasts of strong occupancy and upward-trending rental rates
- Due to limited labor availability, higher material costs, and decreased access to construction financing. new multifamily supply is not coming to market in the near future