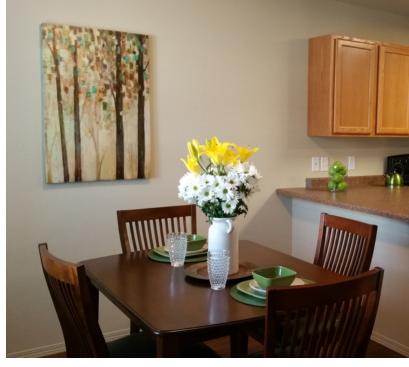

#### UNIT FEATURES

- Two 11'2" x 12' bedrooms
- One 10'5" x 5' full bathroom
- Kitchen
- Dining room
- Living room
- Walk-in closet
- Mudroom with double doors
- Oversized one-car garage
- Storage space
- Full-size washer/dryer
- Double kitchen sink
- Refrigerator
- Range
- Microwave
- Dishwasher
- Utility closet