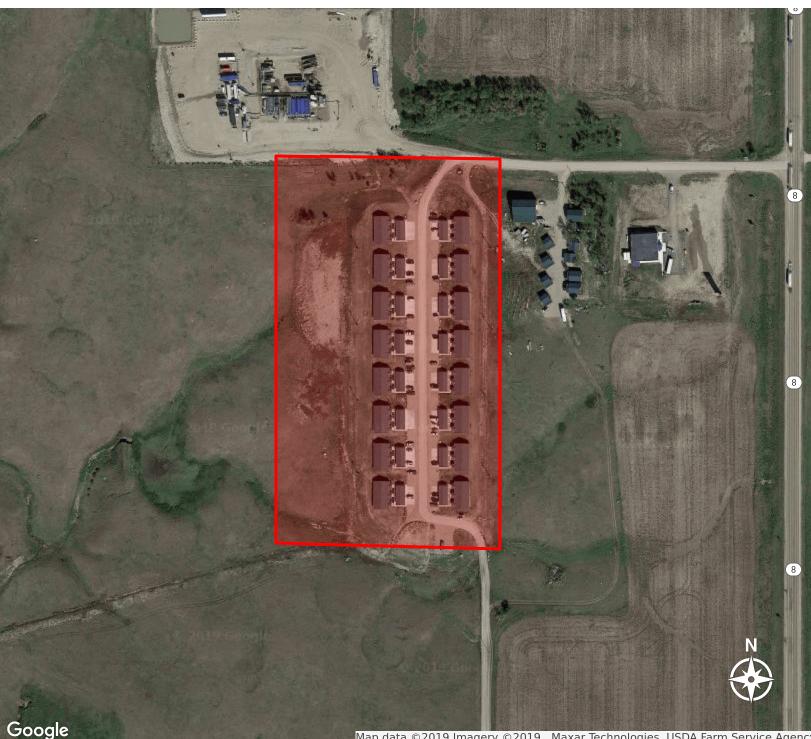

FOR SALE

FOR SALE

SITE AERIAL

Map data ©2019 Imagery ©2019 , Maxar Technologies, USDA Farm Service Agency