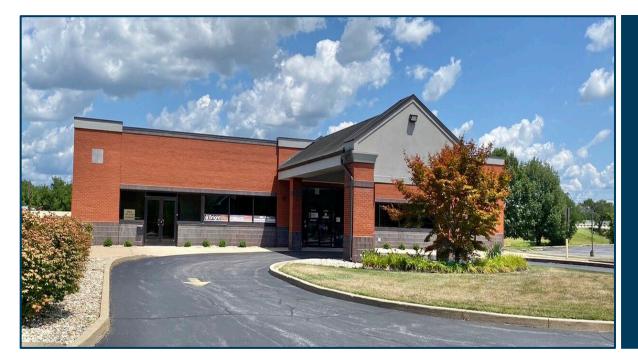

## 2,080 SF MEDICAL OFFICE SPACE 3 Professional Dr, Alton, IL

■ WWW.CHOOSEKWG.COM ■ WWW. CHOOSEKWG.COM ■ WWW. CHOOSEKWG.COM ■

- 34 min drive from Lambert-St. Louis International Airport
- Multi-tenant healthcare
- Rent: \$13.50 Sf/Yr.
- Service Type: NNN
- 24-hour access
- Air conditioning, Partitioned office, High ceiling, Security system
- Land Area: 1.57 AC
- Parcel ID: 23-2-08-08-05-101-056