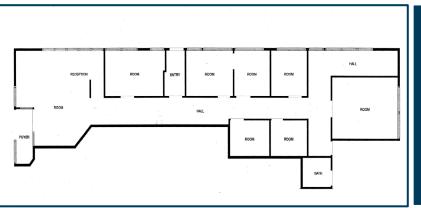

## 2,080 SF MEDICAL OFFICE SPACE 3 Professional Dr, Alton, IL

■ WWW.CHOOSEKWG.COM ■ WWW. CHOOSEKWG.COM ■ WWW. CHOOSEKWG.COM ■

- 34 min drive from Lambert-St. Louis International Airport
- Multi-tenant healthcare
- Rent: \$13.50 Sf/Yr.
- Service Type: NNN
- 24-hour access
- Air conditioning, Partitioned office, High ceiling, Security system
- Land Area: 1.57 AC
- Parcel ID: 23-2-08-08-05-101-056