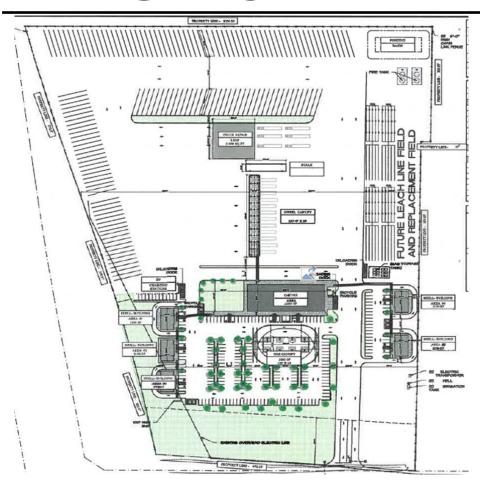

## FOR SALE

- Approx. 24.39 acres (two APNs 300-010-013, 300-010-022)
- Zoned M-1, designated for commercial development, includes provisions for truck stop development and an Electric Vehicle Charging System.
- Excellent location on Highway 99, between Fresno and Bakersfield.
- The property is next to Highway 99 off ramp with Starbucks and Deli Delicious located on the same exit.
- Offered at \$6,800,000