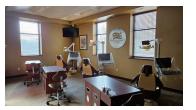

#### **Building Description**

Amazing Built-out space with large reception, patient consultation room, patient services areas, X-ray nook, lab area, staff area, private office and two restrooms! Perfect for orthodontist, dental office, chiropractic, physical therapy and other healthcare / medical-related practices. Some items in pictures included with lease. Optionally, ask about a larger (3,500SF) medical / dentist office suite with different layout.

### Property Photos (14 photos)