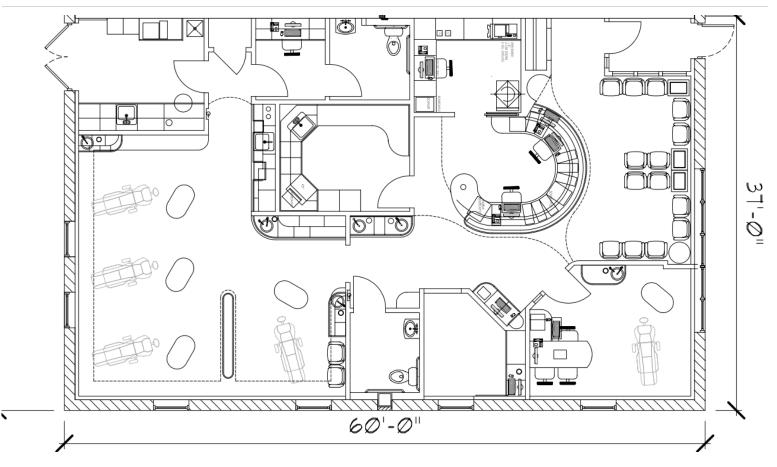

#### **Building Description**

Amazing Built-out space with large reception, patient consultation room, patient services areas, X-ray nook, lab area, staff area, private office and two restrooms! Perfect for orthodontist, dental office, chiropractic, physical therapy and other healthcare / medical-related practices. Some items in pictures included with lease. Optionally, ask about a larger (3,500SF) medical / dentist office suite with different layout.

## Floorplan