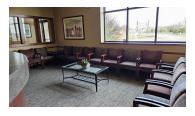

#### **Building Description**

Amazing Built-out space with large reception, patient consultation room, patient services areas, X-ray nook, lab area, staff area, private office and two restrooms! Perfect for orthodontist, dental office, chiropractic, physical therapy and other healthcare / medical-related practices. Some items in pictures included with lease. Optionally, ask about a larger (3,500SF) medical / dentist office suite with different layout.

### Property Photos (14 photos)