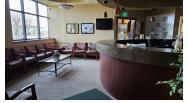

#### **Building Description**

Amazing Built-out space with large reception, patient consultation room, patient services areas, X-ray nook, lab area, staff area, private office and two restrooms! Perfect for orthodontist, dental office, chiropractic, physical therapy and other healthcare / medical-related practices. Some items in pictures included with lease. Optionally, ask about a larger (3,500SF) medical / dentist office suite with different layout.

### Property Photos (14 photos)