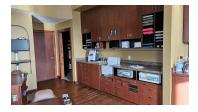

#### **Building Description**

Amazing Built-out space with large reception, patient consultation room, patient services areas, X-ray nook, lab area, staff area, private office and two restrooms! Perfect for orthodontist, dental office, chiropractic, physical therapy and other healthcare / medical-related practices. Some items in pictures included with lease. Optionally, ask about a larger (3,500SF) medical / dentist office suite with different layout.

### Property Photos (14 photos)