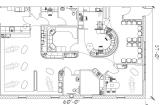

#### **Building Description**

Amazing Built-out space with large reception, patient consultation room, patient services areas, X-ray nook, lab area, staff area, private office and two restrooms! Perfect for orthodontist, dental office, chiropractic, physical therapy and other healthcare / medical-related practices. Some items in pictures included with lease. Optionally, ask about a larger (3,500SF) medical / dentist office suite with different layout.

## Floorplan