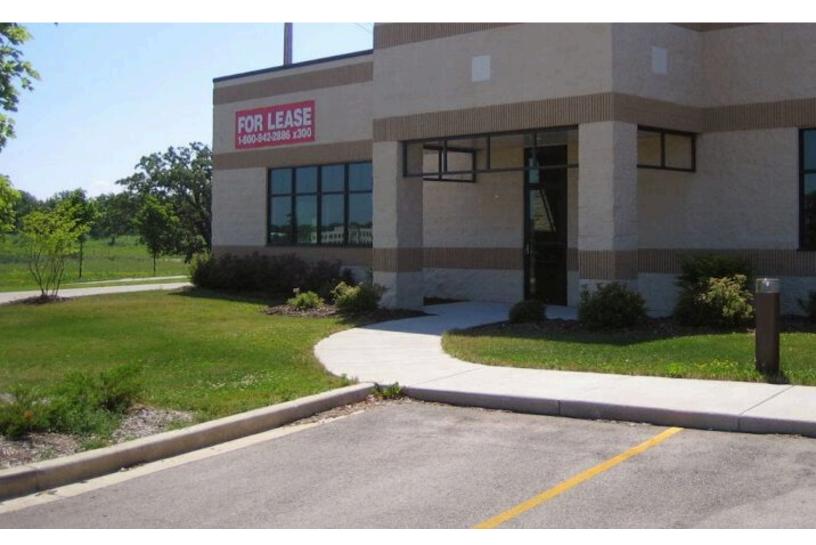

#### **Building Description**

Amazing Built-out space with large reception, patient consultation room, patient services areas, X-ray nook, lab area, staff area, private office and two restrooms! Perfect for orthodontist, dental office, chiropractic, physical therapy and other healthcare / medical-related practices. Some items in pictures included with lease. Optionally, ask about a larger (3,500SF) medical / dentist office suite with different layout.

#### **Building Highlights**

- 1. Great Location in a growing area!
- 2. Fully built out.
- 3. Easy access to Hwy's 164 and 36.
- 4. Fully accessible parking lot and suite!
- 5. Walking trail borders lot.

### Property Photos (14 photos)