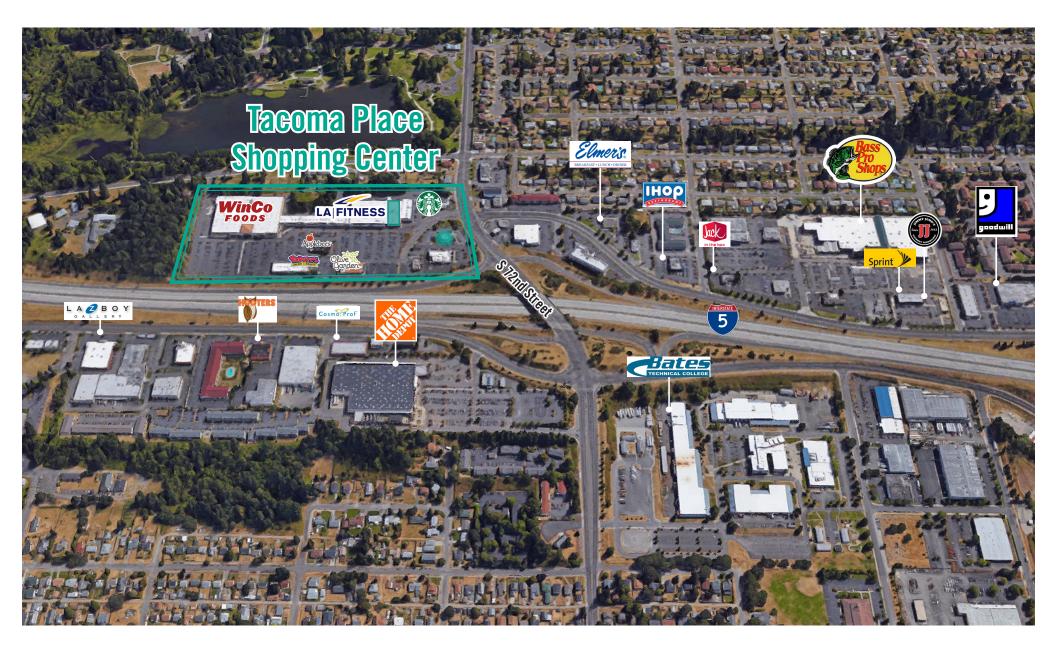

## LOCATION MAP

425.454.3030 rosenharbottle.com PO Box 5003 Bellevue, WA 98009 - 5003