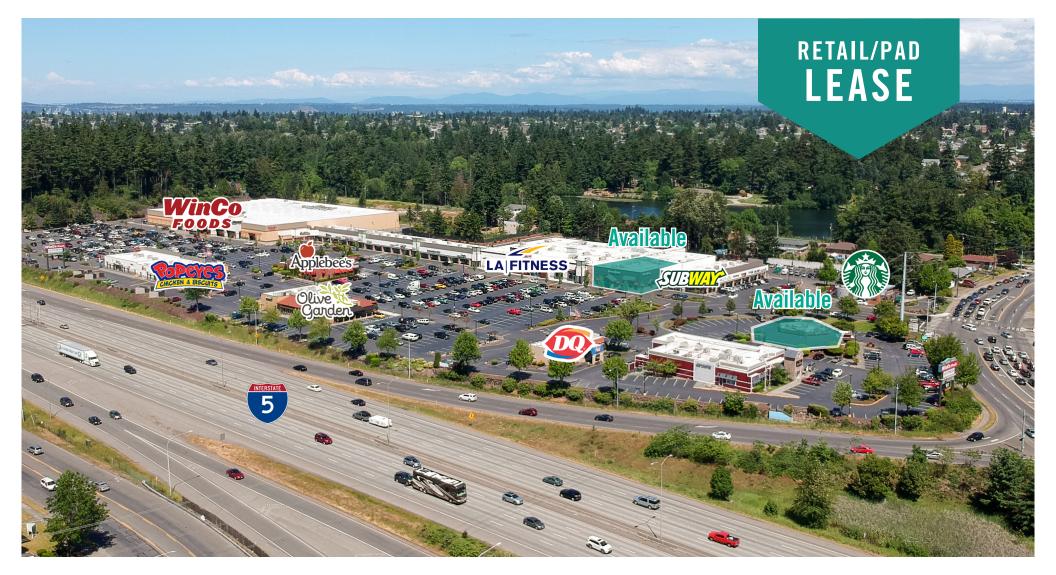

### RETAIL SPACES WITH I-5 VISIBILITY

#### 900 SF - 3,000 SF Retail Available \$40.00 - \$45.00/SF, NNN Call Agent for Pad Rates

#### FEATURES:

- WinCo and LA Fitness Anchored Regional Power Center
- Immediately off of I-5 (Exit 129-S 72nd Street)
- Densely Populated Retail Center with National Tenants: Starbuck's, Olive Garden, Popeyes, Dairy Queen, Applebee's, Red Lobster, and Subway
- 3,909 SF Pad Restaurant & 8,815 SF In-Line Restaurant Available - Call Agent for Rates