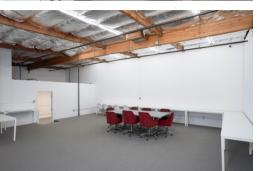

### **PROPERTY HIGHLIGHTS**

- Approx. 4,940 sq ft available
  - Approx. 2,865 sq ft of ground level showroom,
     warehouse, lab, storage, flex
  - Approx. 2,075 sq ft of upstairs office, conference, mezzanine
- 5 reserved parking spots (plus visitor parking)
- Oversized Grade-Level Door
- Signage Available
- Great Access to Highway 101
- Attractive and Well Maintained Business Park
- Low monthly HOA: \$427.00
- Asking: \$2,250,000