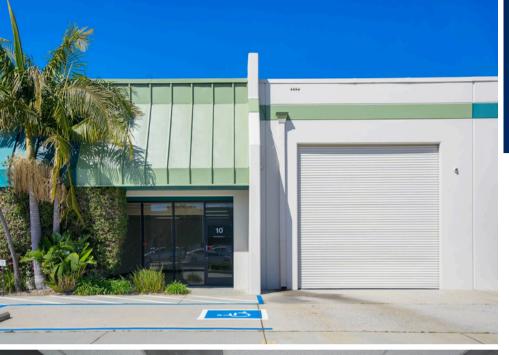

### **PROPERTY HIGHLIGHTS**

- Approx. 4,940 sq ft available
  - Approx. 2,865 sq ft of ground level showroom,
     warehouse, lab, storage, flex
  - Approx. 2,075 sq ft of upstairs office, conference, mezzanine
- 5 reserved parking spots (plus visitor parking)
- Oversized Grade-Level Door
- Signage Available
- Great Access to Highway 101
- Attractive and Well Maintained Business Park
- Low monthly HOA: \$427.00
- Asking: \$2,250,000

WAREHOUSE / OFFICE / SHOWROOM / FLEX FOR SALE / 4,940 SQ FT

FOR MORE INFORMATION PLEASE CONTACT:

ANDREW GUGLIELMI 650.398.0281 andrew@scpropsm.com DRE #01852584 BOB GUGLIELMI 650.398.0280 bob.guglielmi@scpropsm.com DRE #00642075