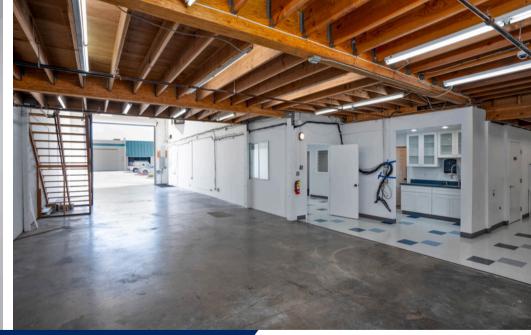

### **PROPERTY HIGHLIGHTS**

- Approx. 4,940 sq ft available
  - Approx. 2,865 sq ft of ground level showroom,
     warehouse, lab, storage, flex
  - Approx. 2,075 sq ft of upstairs office, conference, mezzanine
- 5 reserved parking spots (plus visitor parking)
- Oversized Grade-Level Door
- Signage Available
- Great Access to Highway 101
- Attractive and Well Maintained Business Park
- Low monthly HOA: \$427.00
- Asking: \$2,250,000