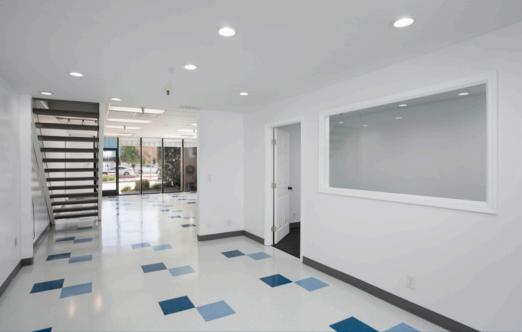

### **PROPERTY HIGHLIGHTS**

- Approx. 4,940 sq ft available
  - Approx. 2,865 sq ft of ground level showroom,
     warehouse, lab, storage, flex
  - Approx. 2,075 sq ft of upstairs office, conference, mezzanine
- 5 reserved parking spots (plus visitor parking)
- Oversized Grade-Level Door
- Signage Available
- Great Access to Highway 101
- Attractive and Well Maintained Business Park
- Low monthly HOA: \$427.00
- Asking: \$2,250,000