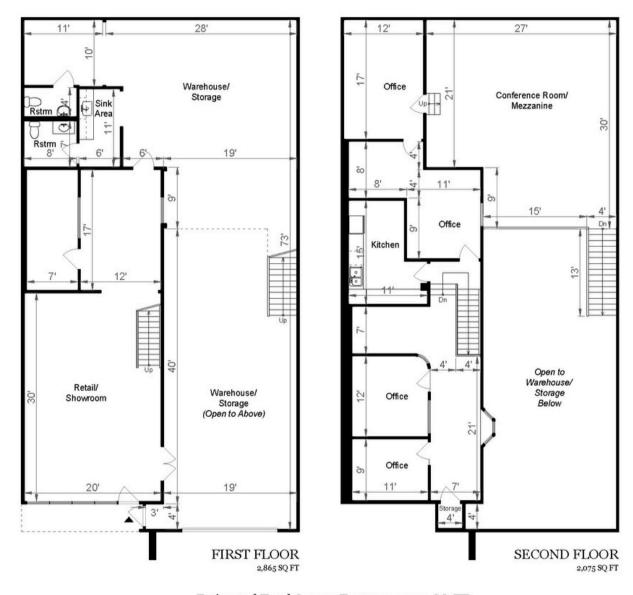

### **FLOOR PLAN**

Estimated Total Square Footage: 4,940 SQ FT Calculated from outside face of exterior walls and center line of demising walls.

All measurements are approximate. While deemed reliable, no information on these floor plans should be relied upon without independent verification. Buyer to verify all measurements and dimensions independently.