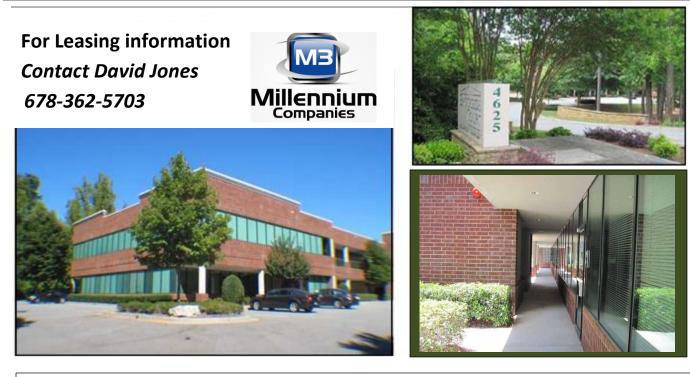

## **BROOKSIDE COURT**

## 4625 ALEXANDER DRIVE, ALPHARETTA AFFORDABLE, QUALITY OFFICE SPACE IN NORTH FULTON

## -CONVENIENT TO DOWNTOWN ALPHARETTA, AVALON, AND GA 400

-FLEXIBLE LEASE TERMS

-AMPLE PARKING

-STABLE AND SUPPORTIVE OWNERSHIP, MANAGEMENT AND MAINTENANCE SERVICES

-EFFICIENT FLOOR PLANS FOR MAXIMUM SPACE UTILIZATION

- SUITES FEATURE INDIVIDUAL EXTERIOR ENTRANCES, PRIVATE

**RESTROOM AND KITCHENETTE/BREAK AREA** 

-CONVENIENT ELEVATOR SERVED 2ND FLOOR

- TENANT-CONTROLLED TEMPERATURES IN EACH SUITE

-HIGH-SPEED COMCAST SERVICE AVAILABLE (100MB DOWNLOAD,10MB UPLOAD SPEED)

- NIGHTLY SECURITY PATROLS

- LUNCHTIME RESTAURANTS WITHIN WALKING DISTANCE

- EXTENDED HOURS PRESCHOOL OPPOSITE ENTRANCE TO BUILDING

-BANKS, FEDEX STORE, STARBUCKS AND POST OFFICE NEARBY