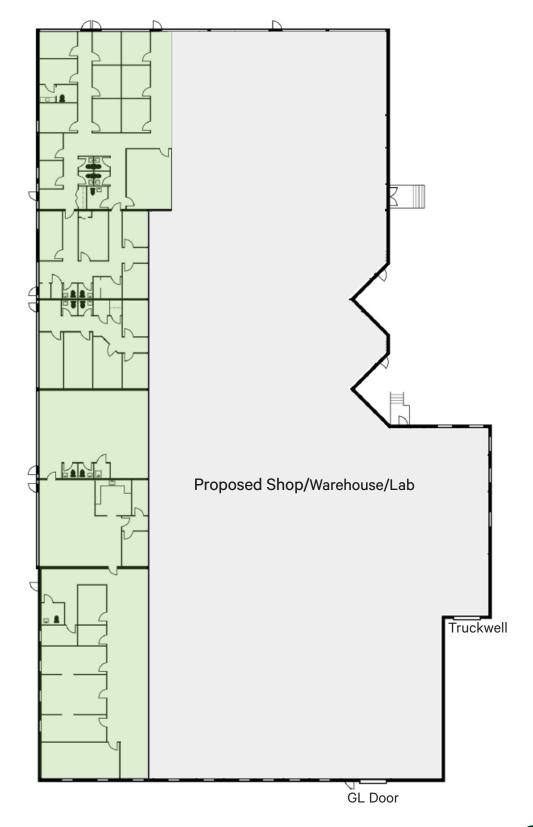

# Conceptual Floor Plan

### **Property Features**

- + 33,500 SF on 4.05 Acres
  - Landlord Will Customize Interior Layout To Suit
- + One (1) Grade Level Door
- + One (1) Truckwell
- + Clear Height: 14'
- + Fully Air Conditioned & Fire Suppressed
- + Over 200 Parking Spaces (6.00/1,000 SF)
- + Zoning: T&R
- + Lease Rate: \$9.00/SF NNN
- + Sale Price: Contact Listing Agent