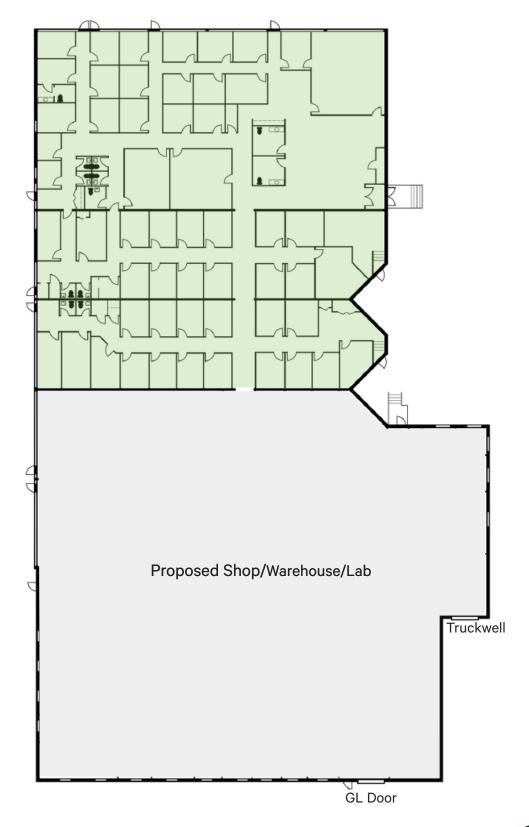

### Current Floor Plan

### **Property Features**

- + 33,500 SF on 4.05 Acres
  - Landlord Will Customize Interior Layout To Suit
- + One (1) Grade Level Door
- + One (1) Truckwell
- + Clear Height: 14'
- + Fully Air Conditioned & Fire Suppressed
- + Over 200 Parking Spaces (6.00/1,000 SF)
- + Zoning: T&R
- + Lease Rate: \$9.00/SF NNN
- + Sale Price: Contact Listing Agent