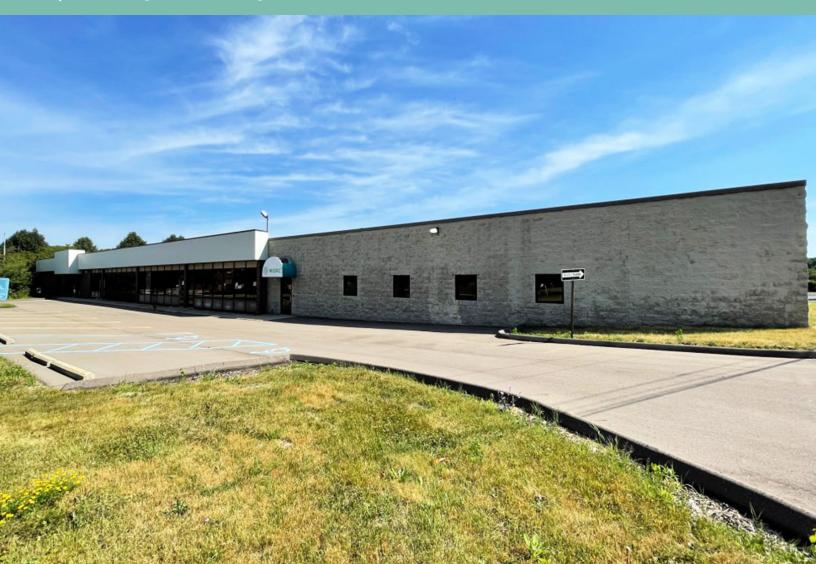

# 1270 Doris Rd

Auburn Hills, MI

33,500 SF | 4+ Acres | For Sale Or Lease

### **Property Features**

- + 33,500 SF on 4.05 Acres
  - Landlord Will Customize Interior Layout To Suit
- + One (1) Grade Level Door
- + One (1) Truckwell
- + Clear Height: 14'
- + Fully Air Conditioned & Fire Suppressed
- + Over 200 Parking Spaces (6.00/1,000 SF)
- + Zoning: T&R
- + Lease Rate: \$9.00/SF NNN
- + Sale Price: Contact Listing Agent