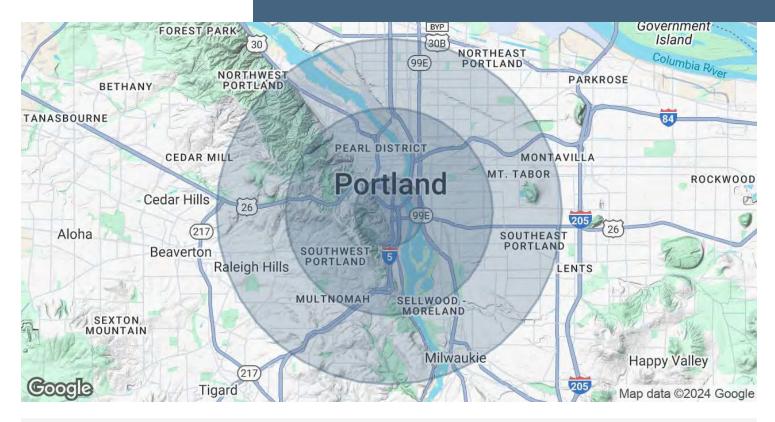

# **DEMOGRAPHICS MAP & REPORT**

FOR SALE | \$1,700,000 | INVESTOR OR OWNER-USER OPPORTUNITY 140 SW ARTHUR ST, PORTLAND, OR 97201

| POPULATION           | 1 MILE | 3 MILES | 5 MILES |
|----------------------|--------|---------|---------|
| Total Population     | 17,682 | 142,278 | 375,753 |
| Average Age          | 34.0   | 36.7    | 37.0    |
| Average Age (Male)   | 35.1   | 37.3    | 37.0    |
| Average Age (Female) | 33.0   | 36.6    | 37.1    |
|                      |        |         |         |

| HOUSEHOLDS & INCOME | 1 MILE    | 3 MILES   | 5 MILES   |
|---------------------|-----------|-----------|-----------|
| Total Households    | 10,470    | 78,044    | 180,149   |
| # of Persons per HH | 1.7       | 1.8       | 2.1       |
| Average HH Income   | \$65,321  | \$71,219  | \$76,807  |
| Average House Value | \$593,752 | \$488,985 | \$437,326 |