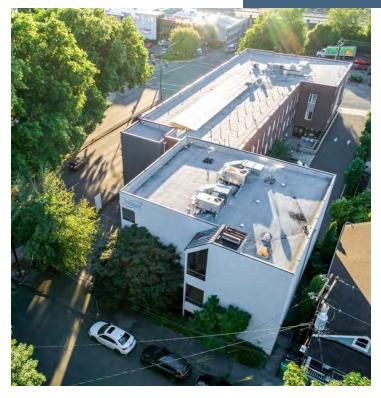

# **CLOSE IN OFFICE BUILDING**

# FOR SALE | \$1,700,000 | INVESTOR OR OWNER-USER OPPORTUNITY 140 SW ARTHUR ST, PORTLAND, OR 97201

#### PROPERTY DESCRIPTION

Light filled three suite office building centrally located between Downtown Portland, the South Waterfront, and OHSU. The building has recent updates, is elevator served, and has 10 off-street parking stalls.