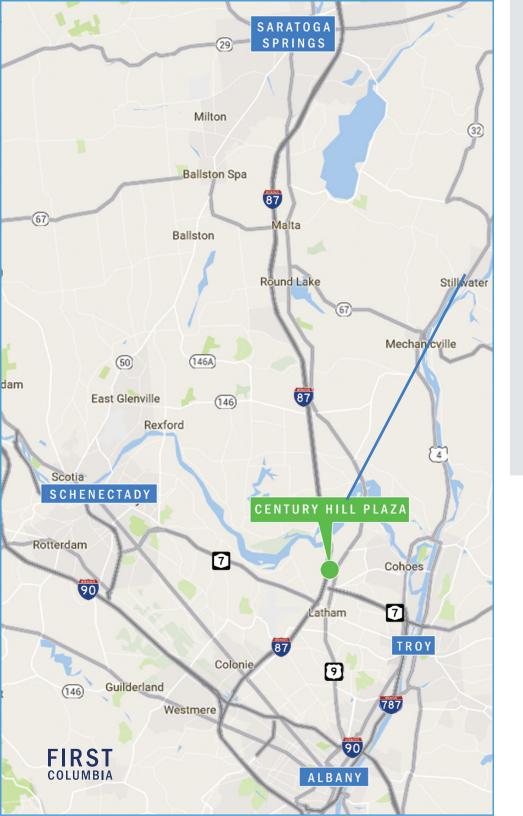

The office park is located within 3 miles of Albany International Airport, 8 miles of Downtown Albany, 5 miles to Downtown Troy, and 10 miles from Schenectady placing it in the heart of the Capital District. Daily commutes for employees and visitors are extremely convenient.

Easy Access to I-87, I-90, I787

3 Miles from Albany Int'l Airport

**Abundant Parking** 

Centralized Location w/ Plenty of Retail & Restaurants

Strong Tenant Mix, Fortune 500 and Class A Companies

Century Hill Walking Trail On-Site