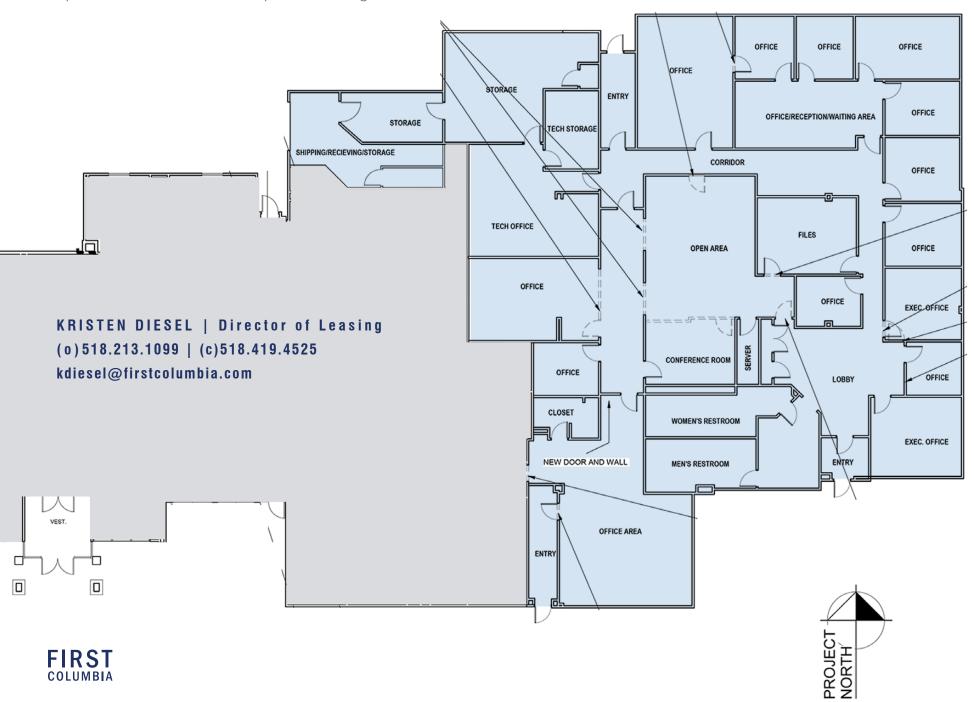

## Up to 19,360+/- SF of Office Available:

\*Space can be subdivided - inquire with listing broker.