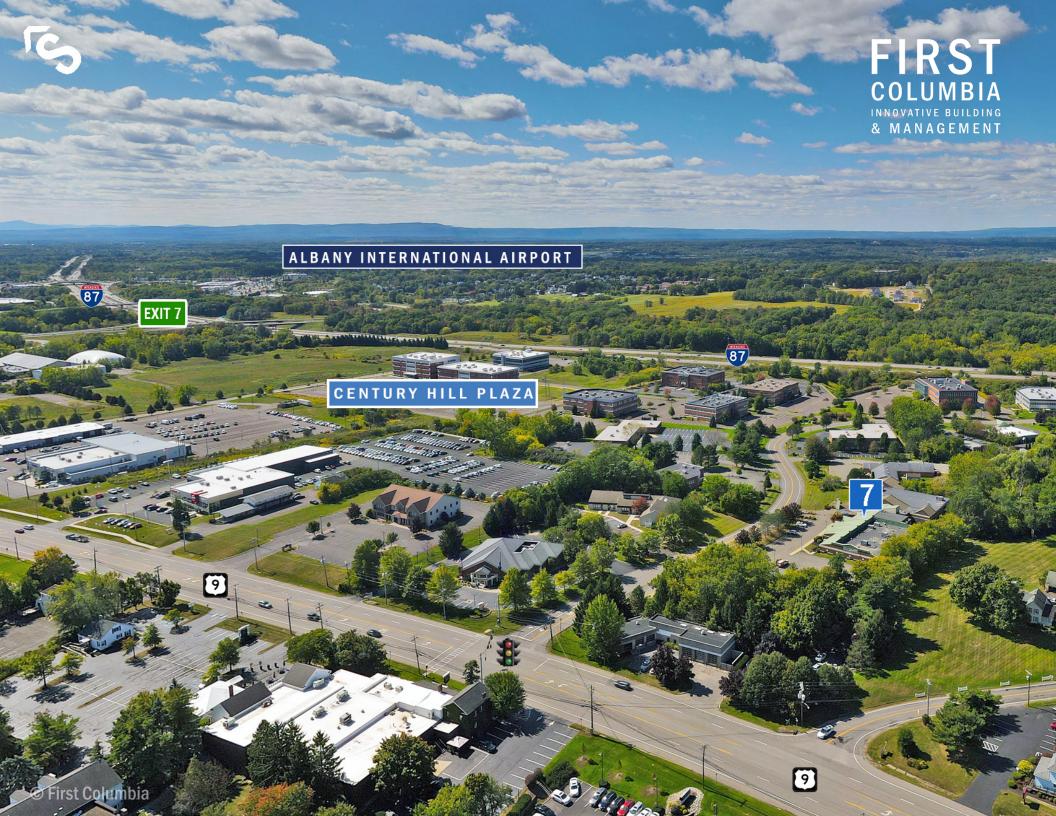

## THE BEST ACCESS IN THE CAPITAL DISTRICT

Century Hill Plaza is one quarter mile from Route 9's intersection with I-87, of which the subject building can be seen clearly from the highway with 112,000 average daily cars.

The office park is located within 3 miles of Albany International Airport, 8 miles of Downtown Albany, 5 miles to Downtown Troy, and 10 miles from Schenectady placing it in the heart of the Capital District. Daily commutes for employees and visitors are extremely convenient.

Easy Access to I-87, I-90, I787

3 Miles from Albany Int'l Airport

**Abundant Parking** 

Centralized Location w/ Plenty of Retail & Restaurants

Strong Tenant Mix, Fortune 500 and Class A Companies

Century Hill Walking Trail On-Site